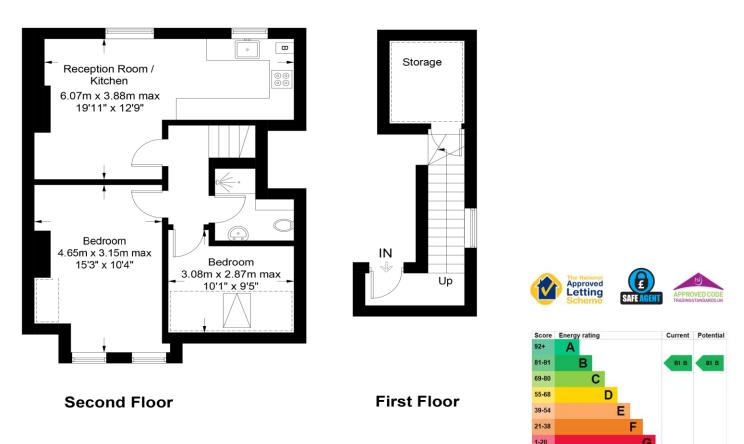

## Lordship Lane, N22

Approximate Gross Internal Area = 569 sq ft / 52.8 sq n Reduced Headroom = 92 sq ft / 8.6 sq n Total = 661 sq ft / 61.4 sq n

671 Holloway Road London, N19 5SE

T (0)2076193750

#### Stroud Green Office

167 Stroud Green Road London N4 3PZ

T (0)2072812000

General Contact

E info@davidandrew.co.uk

W www.davidandrew.co.uk

This plan is for layout guidance only. Not drawn to scale unless stated. Windows and door openings are approximate. Whilst every care is taken in the preparation of this plan, please check all dimensions, shapes and compass bearings before making any decisions reliant upon them. (ID1159413)