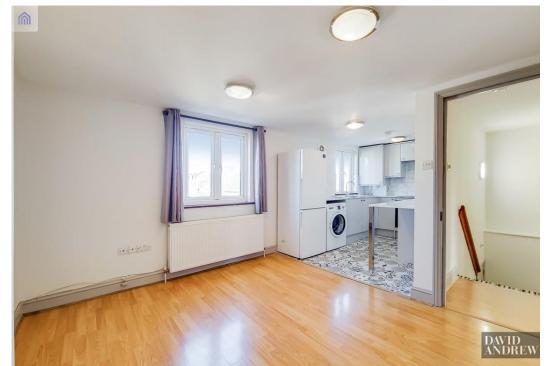

# Lordship Lane, N22 5JN

Guide Price **£375,000** Leasehold

Lordship Lane N22

Top-Floor Victorian Flat – Ideal for First-Time Buyers or Investors

Located on Lordship Lane, London, N22 5JN, this beautifully presented topfloor Victorian flat offers 661 sq ft (61.4 sq m) of well-designed living space in a highly convenient location. Perfect for first-time buyers or as a rental investment, this property combines classic charm with modern comfort.

### Key Features:

- Prime Location: Situated just a short distance from Wood Green Tube Station (Piccadilly Line), providing excellent connectivity to central London.
- Bright and Airy: Elevated position ensures abundant natural light throughout, complemented by expansive urban views.
- Stylish Open-Plan Layout: The modern open-plan kitchen and reception area create a welcoming space, ideal for relaxation or entertaining.
- Versatile Second Bedroom: Perfect as a guest room, home office, or additional storage space.
- Ample Storage: Features excellent inbuilt storage solutions for added practicality.
- Top Floor: Enjoy privacy and tranquillity with no neighbours above.
- Energy Efficient: Fully double-glazed with an impressive EPC Rating of B, ensuring comfort and lower energy costs.
- Chain-Free: Ready for a seamless move with a leasehold term of 113 years remaining.

Presented in excellent condition, this property offers the best of both worlds: the timeless appeal of a Victorian building with the convenience of modern interiors.

Don't miss out - contact us today to arrange a viewing!