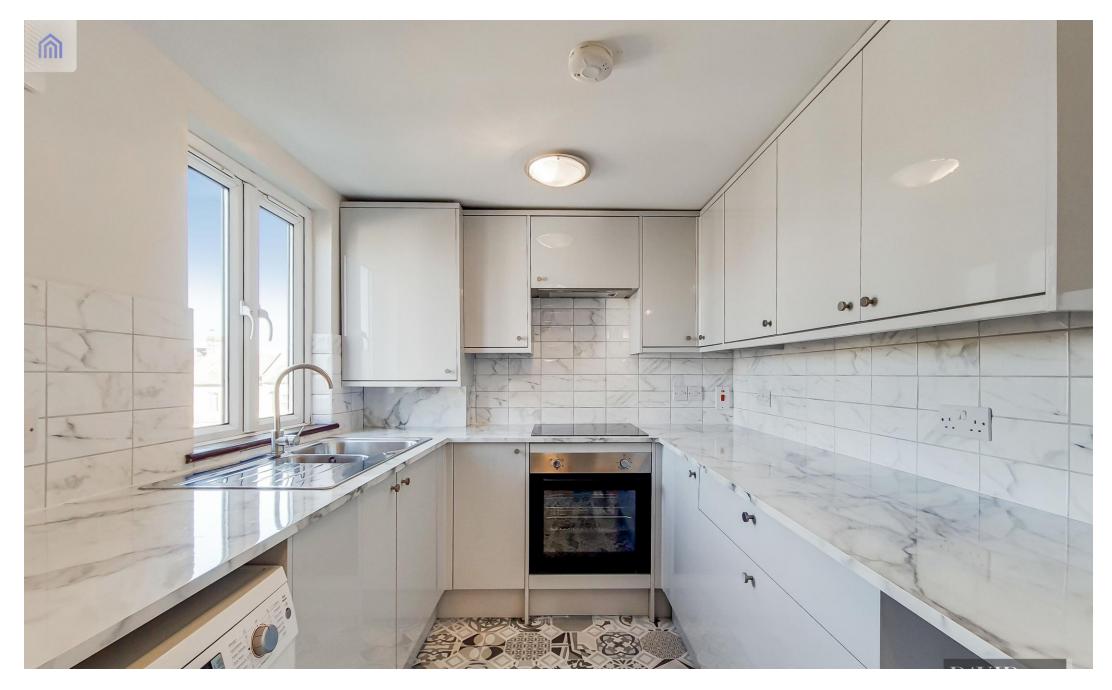

# Lordship Lane, N22 5JN

Guide Price **£375,000** Leasehold

Lordship Lane N22

Top-Floor Victorian Flat – Ideal for First-Time Buyers or Investors

Located on Lordship Lane, London, N22 5JN, this beautifully presented topfloor Victorian flat offers 661 sq ft (61.4 sq m) of well-designed living space in a highly convenient location. Perfect for first-time buyers or as a rental investment, this property combines classic charm with modern comfort.

### Key Features:

- Prime Location: Situated just a short distance from Wood Green Tube Station (Piccadilly Line), providing excellent connectivity to central London.
- Bright and Airy: Elevated position ensures abundant natural light throughout, complemented by expansive urban views.
- Stylish Open-Plan Layout: The modern open-plan kitchen and reception area create a welcoming space, ideal for relaxation or entertaining.
- Versatile Second Bedroom: Perfect as a guest room, home office, or additional storage space.
- Ample Storage: Features excellent inbuilt storage solutions for added practicality.
- Top Floor: Enjoy privacy and tranquillity with no neighbours above.
- Energy Efficient: Fully double-glazed with an impressive EPC Rating of B, ensuring comfort and lower energy costs.
- Chain-Free: Ready for a seamless move with a leasehold term of 113 years remaining.

Presented in excellent condition, this property offers the best of both worlds: the timeless appeal of a Victorian building with the convenience of modern interiors.

Don't miss out - contact us today to arrange a viewing!