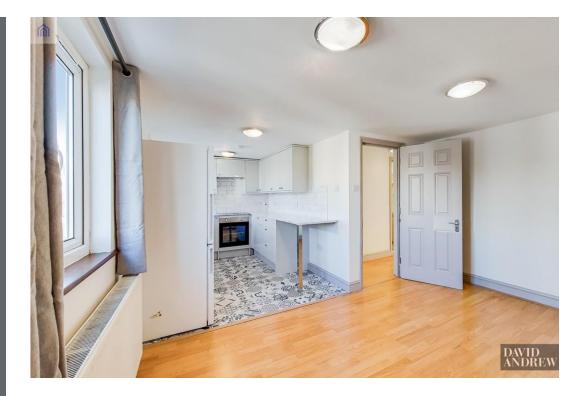

# Lordship Lane, N22 5JN

Guide Price **£375,000** Leasehold

Lordship Lane N22

Top-Floor Victorian Flat – Ideal for First-Time Buyers or Investors

Located on Lordship Lane, London, N22 5JN, this beautifully presented topfloor Victorian flat offers 661 sq ft (61.4 sq m) of well-designed living space in a highly convenient location. Perfect for first-time buyers or as a rental investment, this property combines classic charm with modern comfort.

### Key Features:

- Prime Location: Situated just a short distance from Wood Green Tube Station (Piccadilly Line), providing excellent connectivity to central London.
- Bright and Airy: Elevated position ensures abundant natural light throughout, complemented by expansive urban views.
- Stylish Open-Plan Layout: The modern open-plan kitchen and reception area create a welcoming space, ideal for relaxation or entertaining.
- Versatile Second Bedroom: Perfect as a guest room, home office, or additional storage space.
- Ample Storage: Features excellent inbuilt storage solutions for added practicality.
- Top Floor: Enjoy privacy and tranquillity with no neighbours above.
- Energy Efficient: Fully double-glazed with an impressive EPC Rating of B, ensuring comfort and lower energy costs.
- Chain-Free: Ready for a seamless move with a leasehold term of 113 years remaining.

Presented in excellent condition, this property offers the best of both worlds: the timeless appeal of a Victorian building with the convenience of modern interiors.

Don't miss out - contact us today to arrange a viewing!