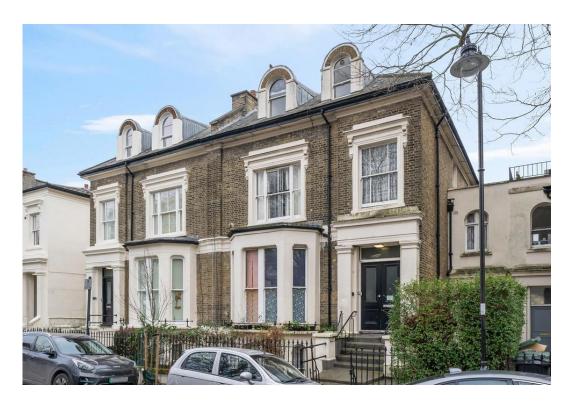

# Pemberton Gardens

£525,000 Leasehold

This charming 762 sqft one-bedroom top floor flat is located on a highly desirable street within St Johns Grove Conservation Area. The well-presented home features extra height ceilings a oversized double bedroom, modern kitchen, contemporary bathroom, and a spacious living room. With a 100-year lease and no onward chain, it offers a fantastic opportunity.

Pemberton Gardens is a popular, tree-lined street, just a short walk from Archway Underground (Northern line), Upper Holloway Overground, and a variety of local shops, cafes, and amenities.

- 775 sq ft 72sqm
- 2.8m high ceilings
- St Johns Grove Conservation Area
- Top floor conversion
- Seperate kitchen
- Large reception room
  - Chain free
- Excellent transport links