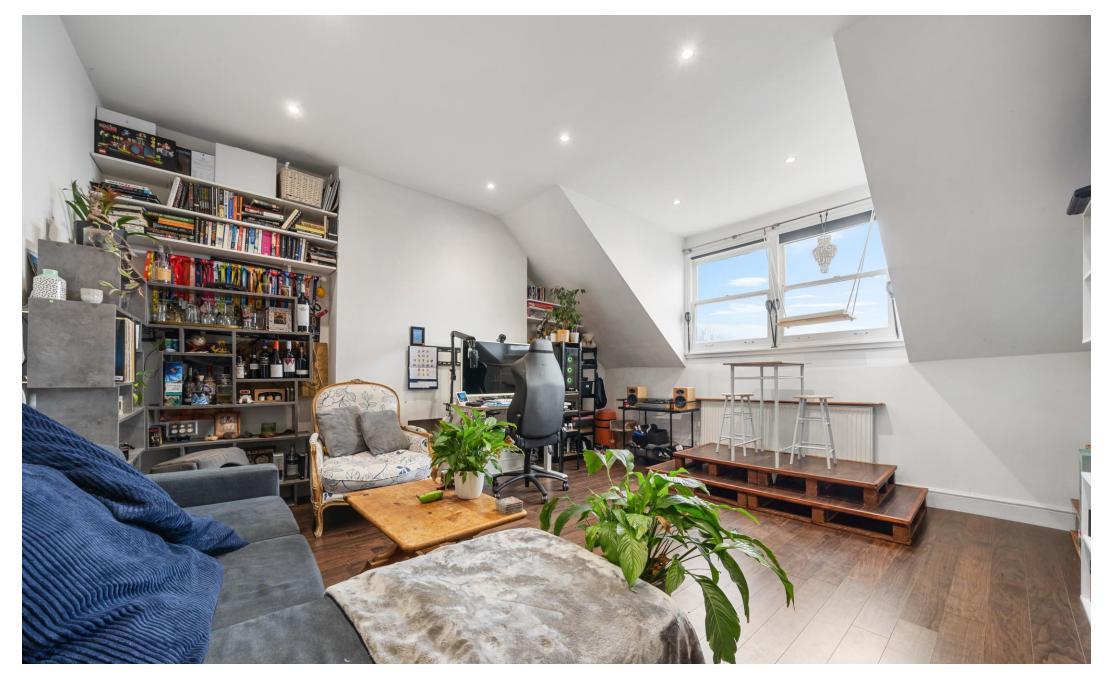

# Pemberton Gardens

£525,000 Leasehold

This charming 762 sqft one-bedroom top floor flat is located on a highly desirable street within St Johns Grove Conservation Area. The well-presented home features extra height ceilings a oversized double bedroom, modern kitchen, contemporary bathroom, and a spacious living room. With a 100-year lease and no onward chain, it offers a fantastic opportunity.

Pemberton Gardens is a popular, tree-lined street, just a short walk from Archway Underground (Northern line), Upper Holloway Overground, and a variety of local shops, cafes, and amenities.

- 775 sq ft 72sqm
- 2.8m high ceilings
- St Johns Grove Conservation Area
- Top floor conversion
- Seperate kitchen
- Large reception room
  - Chain free
- Excellent transport links