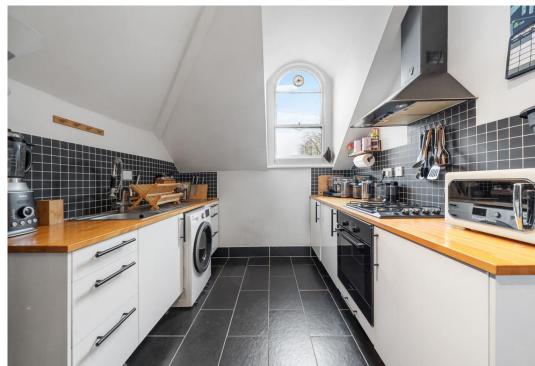

# Pemberton Gardens

£525,000 Leasehold

This charming 762 sqft one-bedroom top floor flat is located on a highly desirable street within St Johns Grove Conservation Area. The well-presented home features extra height ceilings a oversized double bedroom, modern kitchen, contemporary bathroom, and a spacious living room. With a 100-year lease and no onward chain, it offers a fantastic opportunity.

Pemberton Gardens is a popular, tree-lined street, just a short walk from Archway Underground (Northern line), Upper Holloway Overground, and a variety of local shops, cafes, and amenities.

- 775 sq ft 72sqm
- 2.8m high ceilings
- St Johns Grove Conservation Area
- Top floor conversion
- Seperate kitchen
- Large reception room
  - Chain free
- Excellent transport links