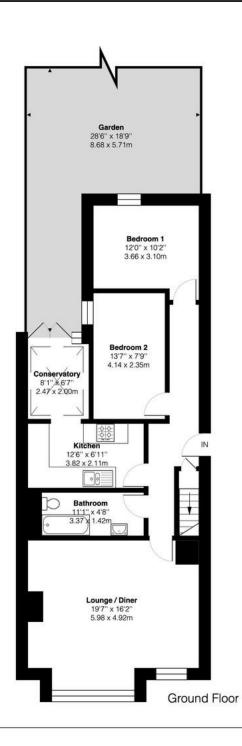

# Alexandra Grove, N4

Approximate Gross Internal Area 839 sq ft / 77.9 sq m

Approximate basement Area 313 sq ft / 29.1 sq m

Total Area = 1153 sq ft / 107.1 sq m

This plan is for layout guidance only and not drawn to scale unless stated. Window and door openings are approximate.

Whilst every care is taken in the preparation of this plan, we would advise interested parties to check all dimensions, shapes and compass bearings prior to making any decisions reliant upon them.

By Homeoutlook.co.uk / Copyright 2025