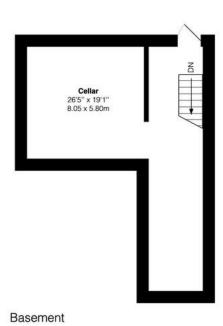

# Alexandra Grove, N4

Approximate Gross Internal Area 839 sq ft / 77.9 sq m

Approximate basement Area 313 sq ft / 29.1 sq m

Total Area = 1153 sq ft / 107.1 sq m

This plan is for layout guidance only and not drawn to scale unless stated. Window and door openings are approximate.

Whilst every care is taken in the preparation of this plan, we would advise interested parties to check all dimensions, shapes and compass bearings prior to making any decisions reliant upon them.

By Homeoutlook.co.uk / Copyright 2025