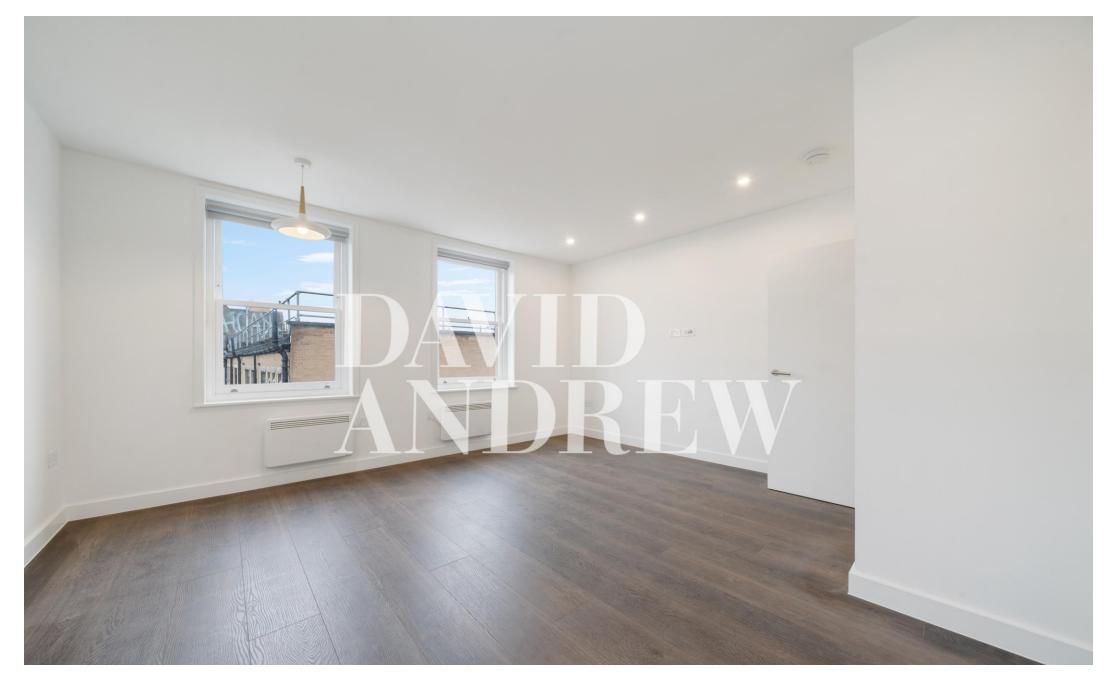

The property boasts a spacious double bedroom, offering built-in storage for your convenience. It includes a modern interior designed bathroom with ample storage. The sleek, fully fitted kitchen seamlessly flows into an open-plan lounge, creating an ideal space for entertaining. With wooden flooring throughout, ample storage, a bright and airy ambiance, this home combines style with practicality for contemporary living.

- One Bedroom
- Newly Refurbished
- Interior Designed
- Modern Fully Fitted Kitchen
- Comprising 539sqft/50.1sqm
- EPC Rating: C
- Offered Unfurnished
- Available Now