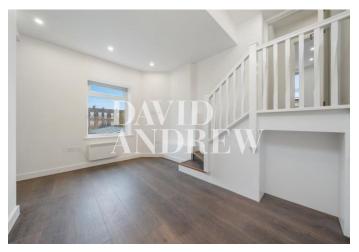

The property boasts a spacious double bedroom, offering built-in storage for your convenience. It includes a modern interior designed bathroom with ample storage. The sleek, fully fitted kitchen seamlessly flows into an open-plan lounge, creating an ideal space for entertaining. With wooden flooring throughout, ample storage, a bright and airy ambiance, this home combines style with practicality for contemporary living.