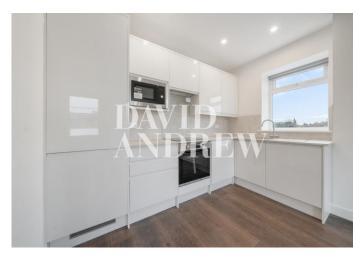

The property boasts a spacious double bedroom, offering built-in storage for your convenience. It includes a modern interior designed bathroom with ample storage. The sleek, fully fitted kitchen seamlessly flows into an open-plan lounge, creating an ideal space for entertaining. With wooden flooring throughout, ample storage, a bright and airy ambiance, this home combines style with practicality for contemporary living.

- One Bedroom
- Newly Refurbished
- Interior Designed
- Modern Fully Fitted Kitchen
- Comprising 539sqft/50.1sqm
- EPC Rating: C
- Offered Unfurnished
- Available Now