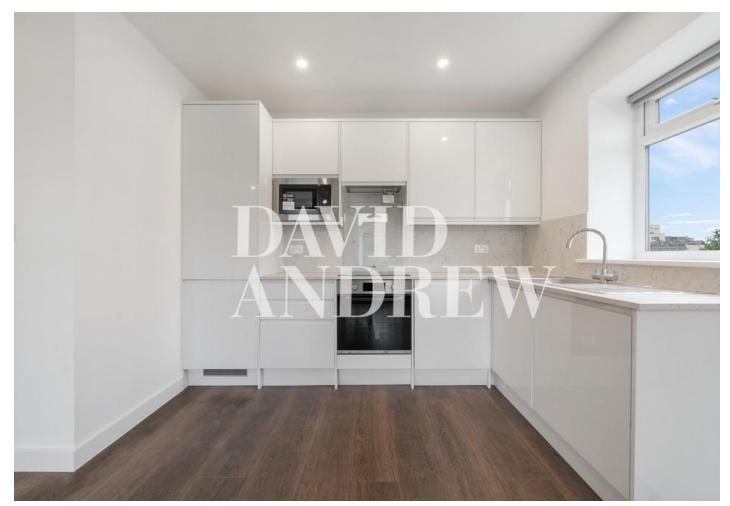

The property boasts a spacious double bedroom, offering built-in storage for your convenience. It includes a modern interior designed bathroom with ample storage. The sleek, fully fitted kitchen seamlessly flows into an open-plan lounge, creating an ideal space for entertaining. With wooden flooring throughout, ample storage, a bright and airy ambiance, this home combines style with practicality for contemporary living.

- One Bedroom
- Newly Refurbished
- Interior Designed
- Modern Fully Fitted Kitchen
- Comprising 539sqft/50.1sqm
- EPC Rating: C
- Offered Unfurnished
- Available Now