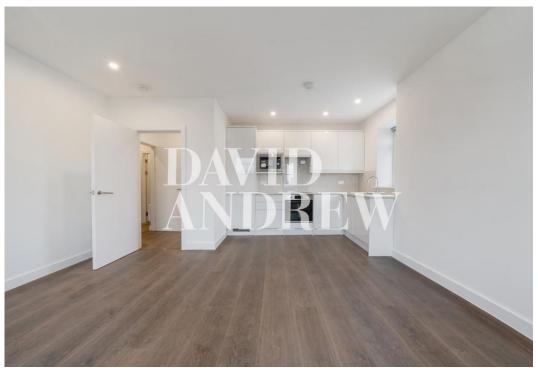

The property boasts a spacious double bedroom, offering built-in storage for your convenience. It includes a modern interior designed bathroom with ample storage. The sleek, fully fitted kitchen seamlessly flows into an open-plan lounge, creating an ideal space for entertaining. With wooden flooring throughout, ample storage, a bright and airy ambiance, this home combines style with practicality for contemporary living.