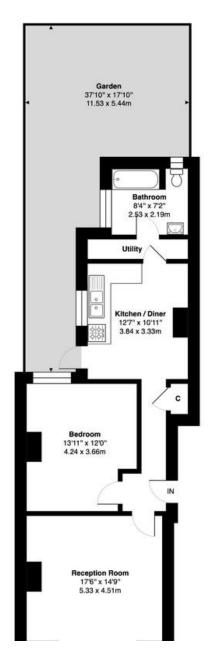

bundance of natural light throughout this property. The property offers a large separate reception room with a large bay window, a very good size bedroom facing the private rear garden, kitchen / diner and a family bathroom. Riversdale Road is quiet & perfectly located for the local amenities of Highbury, and the delightful green spaces of Clissold Park & Highbury Fields. Excellent transport links are provided via Highbury & Islington Station, Arsenal and Finsbury Park (National Rail and Victoria Line), plus many, well-connected local bus routes.

- One Bedroom
- Very Well Presented
- Private Garden
- 694sqft/64.5sqm

- Mins walk to Clissold Park
- Mins Walk to Highbury Barn
- Great Location



















# Riversdale Road, N5

Approximate Gross Internal Area = 694 sq ft / 64.5 sq m





### Archway Office

671 Holloway Road London, N19 5SE

T (0)20 7619 3750

### Highbury Office

90 Highbury Park London N5 2XE

T (0)20 7354 9111

#### Stroud Green Office

167 Stroud Green Road London N4 3PZ

T (0)207281 2000

## General Contact

E info@davidandrew.co.uk

W www.davidandrew.co.uk









#### Agent's Note:

81-91

69-80

55-68 39-54

21-38

Whilst Care has been excercised in the preparation of these sales particulars, statements about the property must not be relied upon as representations of statements or fact. Prospective purchasers must make and rely upon their own enquiries and those of professional representatives. The company accept not liability for any error contained in these particulars.