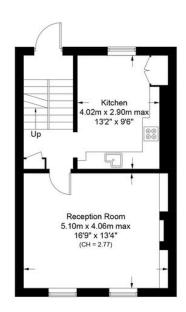

The home's neutral décor and large double-glazed windows create a wonderfully bright and inviting atmosphere throughout. The spacious reception room is a standout feature, boasting a characterful fireplace, stripped wooden floorboards, and bespoke shelving in the alcoves. Adjacent is the stylish kitchen/diner, thoughtfully designed with a range of white wall and base units, a Metro brick-tiled splashback, chunky wooden shelving, and ample room for dining—perfect for both everyday living and entertaining.

# Woodstock Road, N4

Approximate Gross Internal Area = 929 sq ft / 86.3 sq m

Garden / Patio

14.10m x 5.22m max 46'3" x 17'2" (Approx)

Second Floor

**Upper Ground Floor** 

First Floor

- Light and Airy:
- Charming Reception Room:
- Stylish Kitchen/Diner:
- Two Spacious Bedrooms:
- Private Rear Garden:
- Prime N4 Location:
- **Excellent Transport Links:**