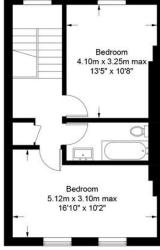

Upstairs, two generous double bedrooms enjoy elevated views, thanks to the upper-level position of the property. Both bedrooms provide plenty of wardrobe space and are served by an integrated bathroom, offering modern fixtures and a comfortable layout.

# Woodstock Road, N4

Approximate Gross Internal Area = 929 sq ft / 86.3 sq m

Garden / Patio

14.10m x 5.22m max 46'3" x 17'2" (Approx)

Second Floor

**Upper Ground Floor** 

First Floor

- Light and Airy:
- Charming Reception Room:
- Stylish Kitchen/Diner:
- Two Spacious Bedrooms:
- Private Rear Garden:
- Prime N4 Location:
- **Excellent Transport Links:**