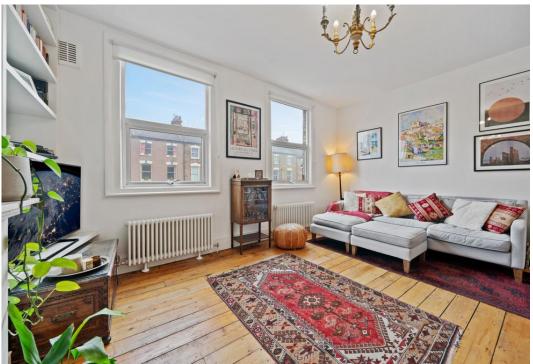

The home's neutral décor and large double-glazed windows create a wonderfully bright and inviting atmosphere throughout. The spacious reception room is a standout feature, boasting a characterful fireplace, stripped wooden floorboards, and bespoke shelving in the alcoves. Adjacent is the stylish kitchen/diner, thoughtfully designed with a range of white wall and base units, a Metro brick-tiled splashback, chunky wooden shelving, and ample room for dining—perfect for both everyday living and entertaining.