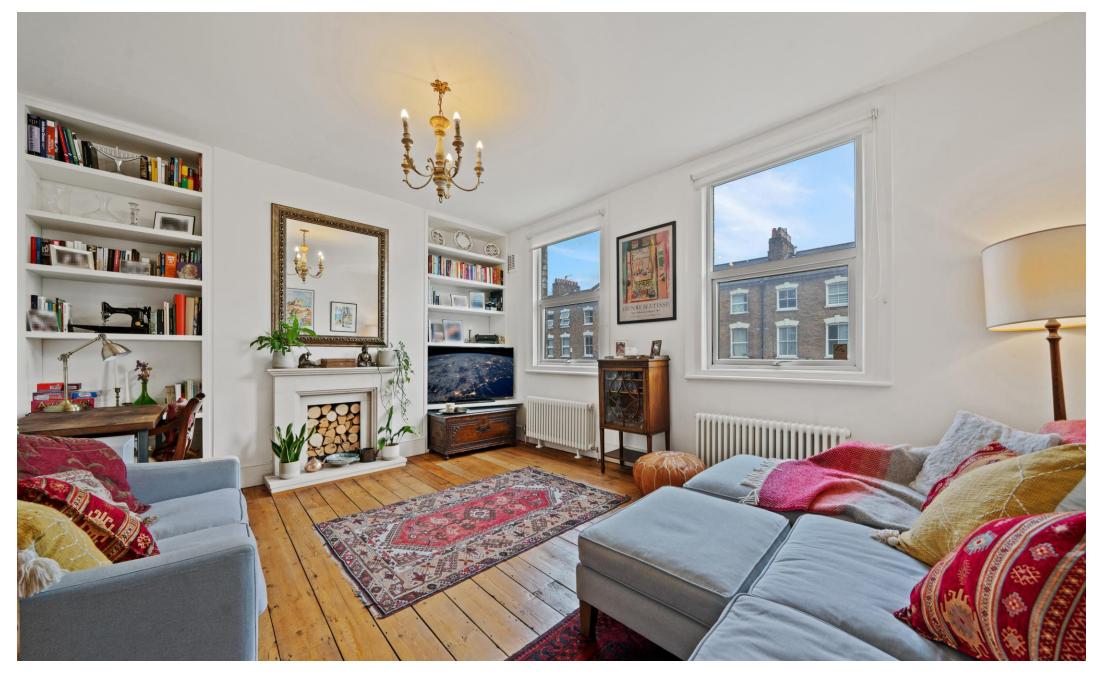

The home's neutral décor and large double-glazed windows create a wonderfully bright and inviting atmosphere throughout. The spacious reception room is a standout feature, boasting a characterful fireplace, stripped wooden floorboards, and bespoke shelving in the alcoves. Adjacent is the stylish kitchen/diner, thoughtfully designed with a range of white wall and base units, a Metro brick-tiled splashback, chunky wooden shelving, and ample room for dining—perfect for both everyday living and entertaining.