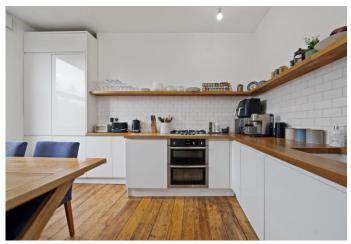

The home's neutral décor and large double-glazed windows create a wonderfully bright and inviting atmosphere throughout. The spacious reception room is a standout feature, boasting a characterful fireplace, stripped wooden floorboards, and bespoke shelving in the alcoves. Adjacent is the stylish kitchen/diner, thoughtfully designed with a range of white wall and base units, a Metro brick-tiled splashback, chunky wooden shelving, and ample room for dining—perfect for both everyday living and entertaining.