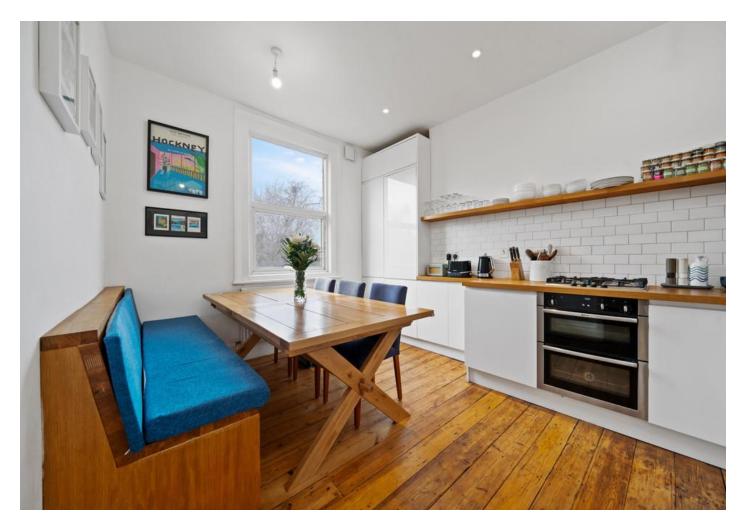

The home's neutral décor and large double-glazed windows create a wonderfully bright and inviting atmosphere throughout. The spacious reception room is a standout feature, boasting a characterful fireplace, stripped wooden floorboards, and bespoke shelving in the alcoves. Adjacent is the stylish kitchen/diner, thoughtfully designed with a range of white wall and base units, a Metro brick-tiled splashback, chunky wooden shelving, and ample room for dining—perfect for both everyday living and entertaining.