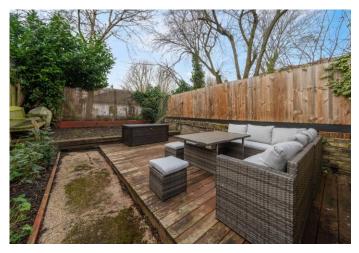

To the rear, the property boasts a substantial private garden, featuring a raised wooden seating area and flat borders—a serene outdoor space ideal for relaxation or social gatherings.

Situated on Woodstock Road, the property benefits from the vibrant amenities and excellent transport links of Stroud Green and nearby Finsbury Park. The area is renowned for its independent shops, trendy cafés, and an array of restaurants. Finsbury Park Station (Victoria, Piccadilly, and National Rail services) is within easy reach, offering swift connections to central London. The green open spaces of Finsbury Park and the nearby Parkland Walk nature reserve provide fantastic options for outdoor leisure.

# Woodstock Road, N4

Approximate Gross Internal Area = 929 sq ft / 86.3 sq m

Garden / Patio

14.10m x 5.22m max 46'3" x 17'2" (Approx)

Second Floor

**Upper Ground Floor** 

First Floor

- Light and Airy:
- Charming Reception Room:
- Stylish Kitchen/Diner:
- Two Spacious Bedrooms:
- Private Rear Garden:
- Prime N4 Location:
- **Excellent Transport Links:**