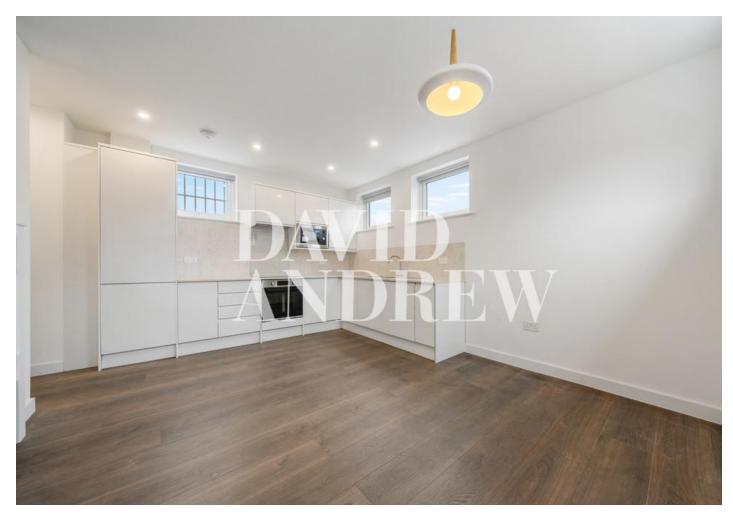

The property boasts three spacious double bedrooms, each offering built-in storage for your convenience. It includes two modern bathrooms, one of which is en-suite. The sleek, fully fitted kitchen seamlessly flows into an open-plan lounge, creating an ideal space for entertaining. With wooden flooring throughout, ample storage, a bright and airy ambiance, this home combines style with practicality for contemporary living.

- Three Bedrooms
- Two Designer Bathrooms
- Open Plan
- Modern Fully Fitted Kitchen
- Comprising 819sqft /76.1sqm
- EPC Rating: D
- Offered Unfurnished
- Available Now