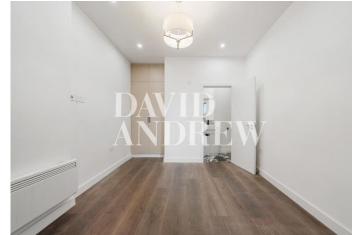

The property boasts three spacious double bedrooms, each offering built-in storage for your convenience. It includes two modern bathrooms, one of which is en-suite. The sleek, fully fitted kitchen seamlessly flows into an open-plan lounge, creating an ideal space for entertaining. With wooden flooring throughout, ample storage, a bright and airy ambiance, this home combines style with practicality for contemporary living.

- Three Bedrooms
- Two Designer Bathrooms
- Open Plan
- Modern Fully Fitted Kitchen
- Comprising 819sqft /76.1sqm
- EPC Rating: D
- Offered Unfurnished
- Available Now