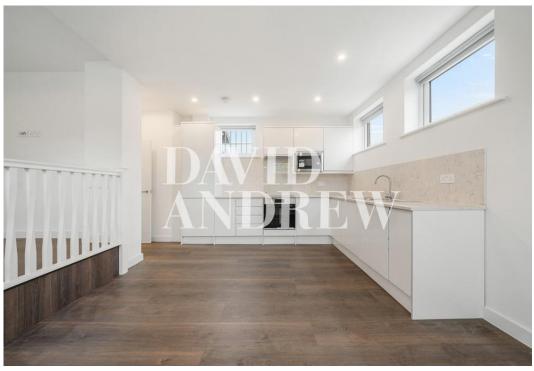

The property boasts three spacious double bedrooms, each offering built-in storage for your convenience. It includes two modern bathrooms, one of which is en-suite. The sleek, fully fitted kitchen seamlessly flows into an open-plan lounge, creating an ideal space for entertaining. With wooden flooring throughout, ample storage, a bright and airy ambiance, this home combines style with practicality for contemporary living.

- Three Bedrooms
- Two Designer Bathrooms
- Open Plan
- Modern Fully Fitted Kitchen
- Comprising 819sqft /76.1sqm
- EPC Rating: D
- Offered Unfurnished
- Available Now