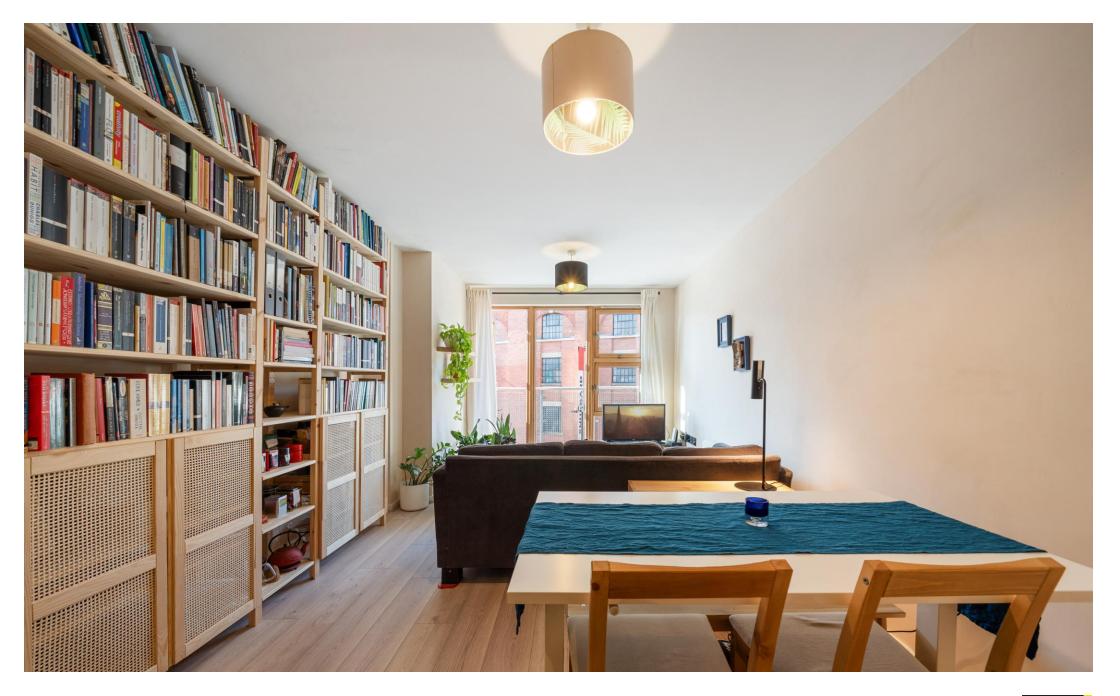

Property features include a spacious open plan living space, a private balcony, a fully fitted modern kitchen, a large double bedroom, a fully fitted modern bathroom, ample storage space, wood flooring and double-glazed windows.

- One Bedroom
- Private Balcony
- Modern Kitchen
- Excellent Location

- Comprising: 564sqft/52.4sqm
- EPC Rating: B
- Offered Furnished
- Available 2nd of December

| Highbury Office 90 Highbury Park London N5 2XE |                   |
|------------------------------------------------|-------------------|
|                                                |                   |
|                                                |                   |
| _<br>St                                        | roud Green Office |