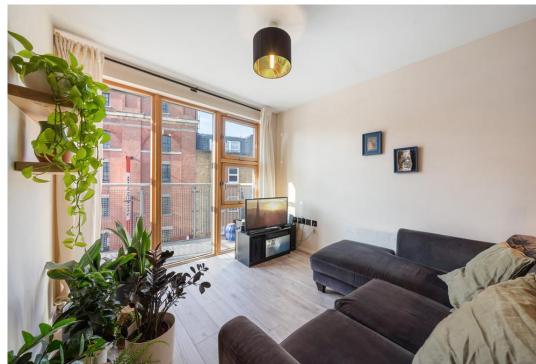

Property features include a spacious open plan living space, a private balcony, a fully fitted modern kitchen, a large double bedroom, a fully fitted modern bathroom, ample storage space, wood flooring and double-glazed windows.

- One Bedroom
- Private Balcony
- Modern Kitchen
- Excellent Location

- Comprising: 564sqft/52.4sqm
- EPC Rating: B
- Offered Furnished
- Available 2nd of December

| Highbury Office 90 Highbury Park London N5 2XE |                   |
|------------------------------------------------|-------------------|
|                                                |                   |
|                                                |                   |
| _<br>St                                        | roud Green Office |