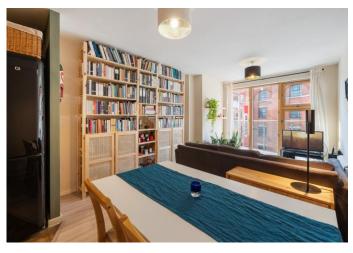

## Hungerford Road

£2,000 pcm

A well-presented one-bedroom apartment with a private balcony, set on the third floor of a highly impressive, sought after modern residential development located in between Caledonian Road and Kentish Town tube, and Camden Road overground stations.

Property features include a spacious open plan living space, a private balcony, a fully fitted modern kitchen, a large double bedroom, a fully fitted modern bathroom, ample storage space, wood flooring and double-glazed windows.

- One Bedroom
- Private Balcony
- Modern Kitchen
- Excellent Location

- Comprising: 564sqft/52.4sqm
- EPC Rating: B
- Offered Furnished
- Available 2nd of December

| Highbury Office 90 Highbury Park London N5 2XE |                   |
|------------------------------------------------|-------------------|
|                                                |                   |
|                                                |                   |
| _<br>St                                        | roud Green Office |