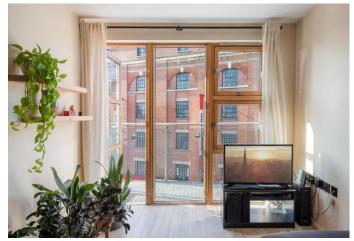

Property features include a spacious open plan living space, a private balcony, a fully fitted modern kitchen, a large double bedroom, a fully fitted modern bathroom, ample storage space, wood flooring and double-glazed windows.