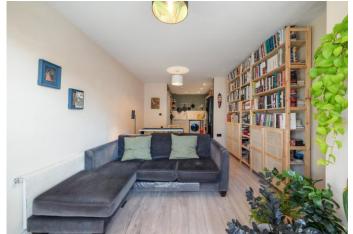

Property features include a spacious open plan living space, a private balcony, a fully fitted modern kitchen, a large double bedroom, a fully fitted modern bathroom, ample storage space, wood flooring and double-glazed windows.

- One Bedroom
- Private Balcony
- Modern Kitchen
- Excellent Location

- Comprising: 564sqft/52.4sqm
- EPC Rating: B
- Offered Furnished
- Available 2nd of December

| Highbury Office 90 Highbury Park London N5 2XE |                   |
|------------------------------------------------|-------------------|
|                                                |                   |
|                                                |                   |
| _<br>St                                        | roud Green Office |