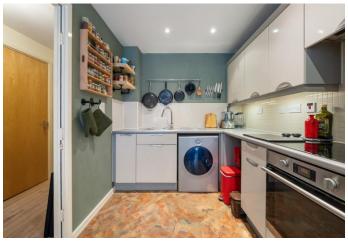

Property features include a spacious open plan living space, a private balcony, a fully fitted modern kitchen, a large double bedroom, a fully fitted modern bathroom, ample storage space, wood flooring and double-glazed windows.