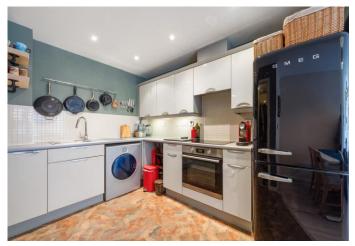

Property features include a spacious open plan living space, a private balcony, a fully fitted modern kitchen, a large double bedroom, a fully fitted modern bathroom, ample storage space, wood flooring and double-glazed windows.