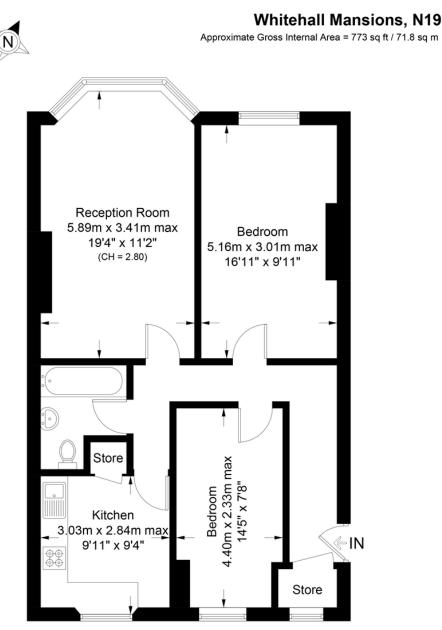

## **Ground Floor**

This plan is for layout guidance only. Not drawn to scale unless stated. Windows and door openings are approximate. Whilst every care is taken in the preparation of this plan, please check all dimensions, shapes and compass bearings before making any decisions reliant upon them. (ID1135442)