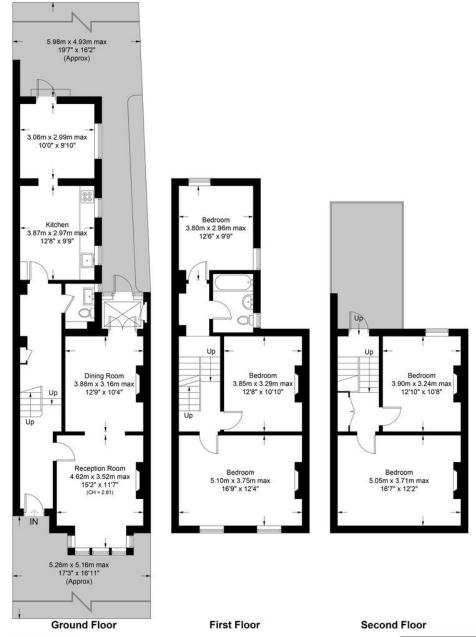

# St. Thomas's Road, N4 2QW

£1,500,000 Freehold

Introducing a superbly located and well-presented mid-terraced, Victorian family home. This chain-free, three-storey house offers 1,825 sqft (169.6 sqm) of living space. The lower levels feature a spacious double reception room, with a lovely kitchen and dining area at the rear. The upper two floors comprise five generously sized double bedrooms and a family bathroom. Additionally, there is a basement (not shown on the floor plan) accessible from the hallway, a ground floor cloakroom, and a charming private garden extending over 19 feet.

# St. Thomas's Road, N4

Approximate Gross Internal Area = 1825 sq ft / 169.6 sq m

This plan is for layout guidance only. Not drawn to scale unless stated. Windows and door openings are approximate. Whilst every care is taken in the preparation of this plan, please check all dimensions shapes and comp