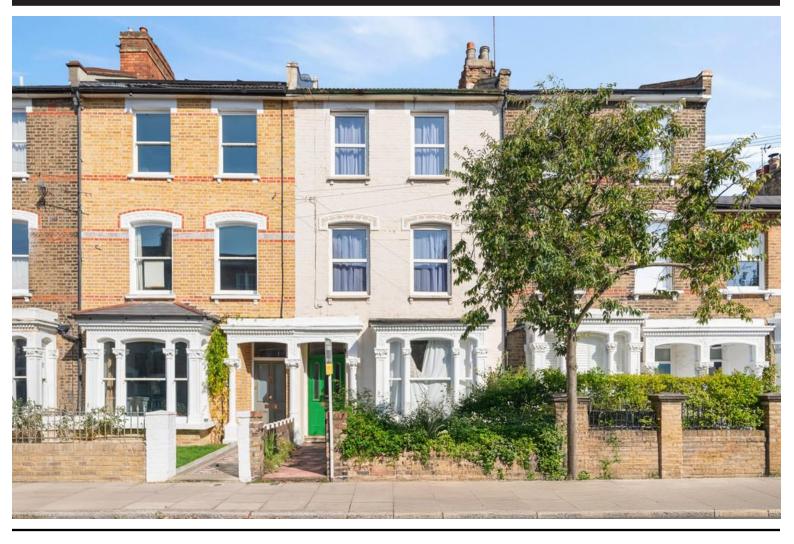

# St. Thomas's Road, N4 2QW

£1,500,000 Freehold

Introducing a superbly located and well-presented mid-terraced, Victorian family home. This chain-free, three-storey house offers 1,825 sqft (169.6 sqm) of living space. The lower levels feature a spacious double reception room, with a lovely kitchen and dining area at the rear. The upper two floors comprise five generously sized double bedrooms and a family bathroom. Additionally, there is a basement (not shown on the floor plan) accessible from the hallway, a ground floor cloakroom, and a charming private garden extending over 19 feet.

- 1825 sqft / 170 sqm
- Three-Storey House
- Five Double-Bedrooms
- Well-Presented
- Lovely Garden
- Great Catchment Area
- Great Transport Links
- Sold Chain-Free

Ct Thomas's Dood is a quiet road in class provimity to chans and cafes of