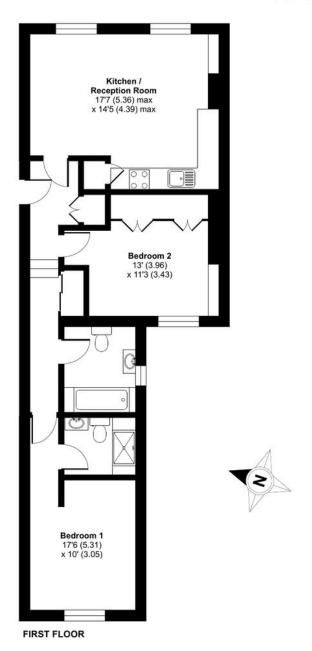

# St. Thomas's Road, London, N4

Approximate Area = 734 sq ft / 68.2 sq m
For identification only - Not to scale

Floor plan produced in accordance with RICS Property Measurement Standards incorporatin International Property Measurement Standards (IPMS2 Residential). © n/checom 2022. Produced for David Andrew. REF: 838371