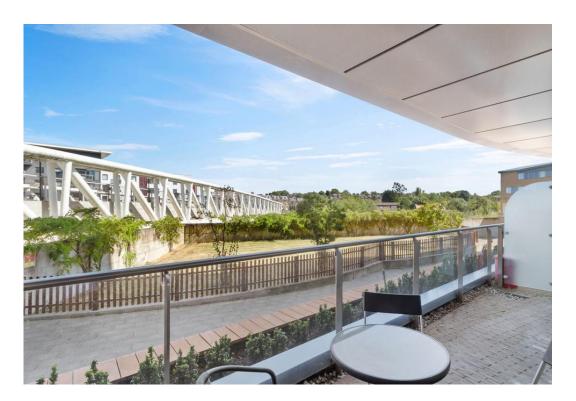

Property features include a spacious open plan living space, a private balcony, a fully fitted modern kitchen, a large double bedroom with fitted wardrobes, a fully fitted modern bathroom, ample storage space, wood flooring, double glazed windows, central heating, an onsite concierge, private gym and a communal bike storage.

One Bedroom

• Comprising 590sqft/55sqm

Private Balcony

- EPC Rating: C
- Concierge, On Site Gym & Bike Stora@efered Furnished
- Views over the Landmark Emirates SAadiilaable 31st of August

| your     |
|----------|
| most     |
| valuable |
| asset    |