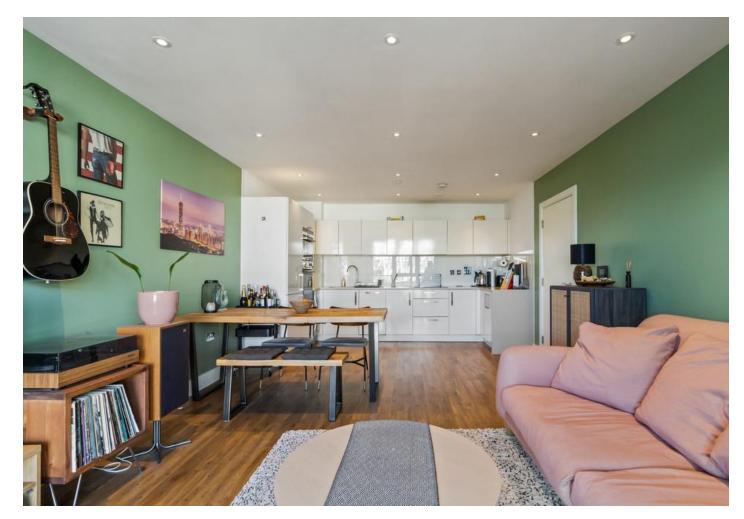

Property features include a spacious open plan living space, a private balcony, a fully fitted modern kitchen, a large double bedroom with fitted wardrobes, a fully fitted modern bathroom, ample storage space, wood flooring, double glazed windows, central heating, an onsite concierge, private gym and a communal bike storage.