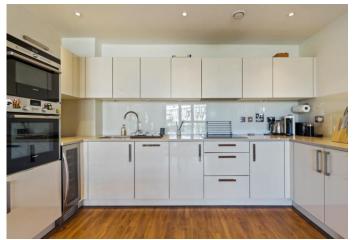

Property features include a spacious open plan living space, a private balcony, a fully fitted modern kitchen, a large double bedroom with fitted wardrobes, a fully fitted modern bathroom, ample storage space, wood flooring, double glazed windows, central heating, an onsite concierge, private gym and a communal bike storage.