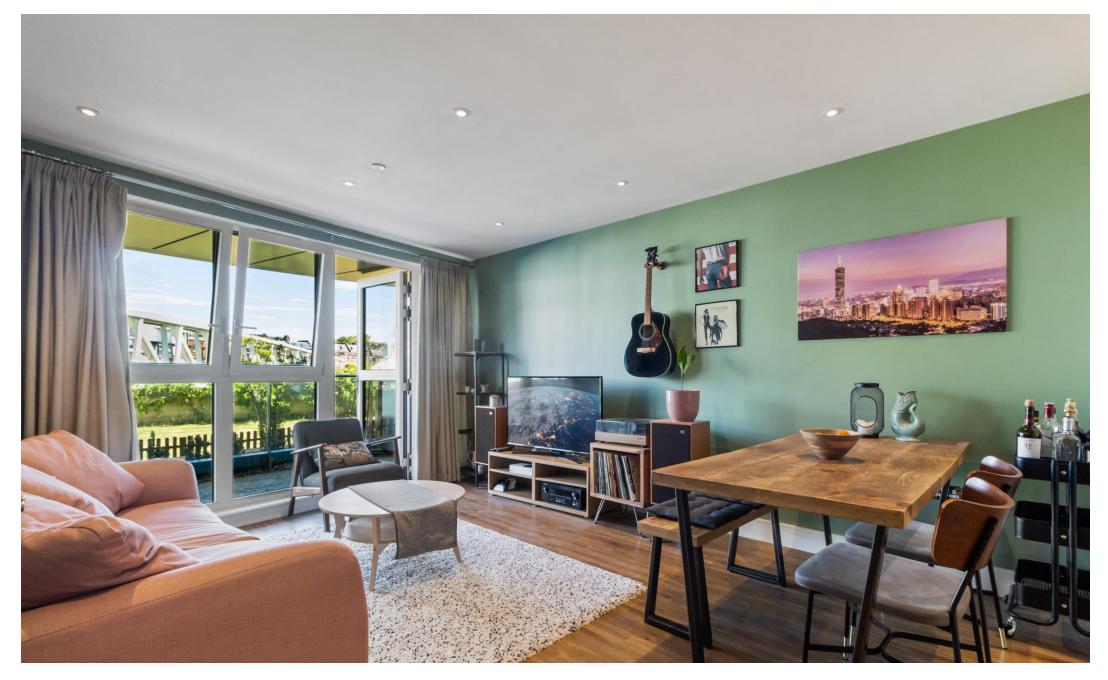

Property features include a spacious open plan living space, a private balcony, a fully fitted modern kitchen, a large double bedroom with fitted wardrobes, a fully fitted modern bathroom, ample storage space, wood flooring, double glazed windows, central heating, an onsite concierge, private gym and a communal bike storage.

Occupying a prime position moments from the landmark Emirates Stadium, Queensland Road is also in close proximity to the bustling vibrant shops, restaurants and cafes in Highbury and Islington together with excellent local transport links. Offered Furnished, Available 31st August 2024.

One Bedroom

• Comprising 590sqft/55sqm

Private Balcony

- EPC Rating: C
- Concierge, On Site Gym & Bike Stora@efered Furnished
- Views over the Landmark Emirates SAadiilaable 31st of August

| your     |
|----------|
| most     |
| valuable |
| asset    |