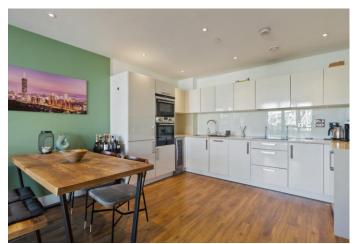

Property features include a spacious open plan living space, a private balcony, a fully fitted modern kitchen, a large double bedroom with fitted wardrobes, a fully fitted modern bathroom, ample storage space, wood flooring, double glazed windows, central heating, an onsite concierge, private gym and a communal bike storage.