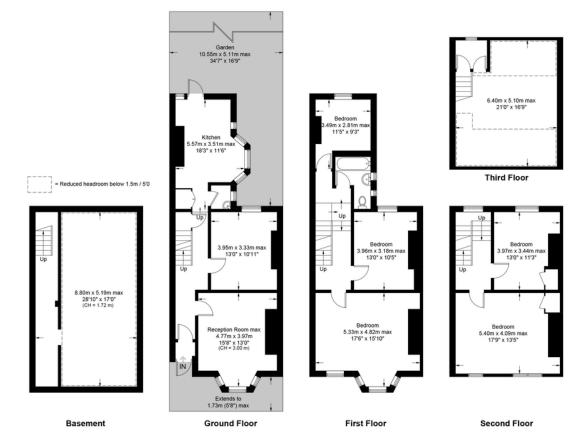

## Kelvin Road, N5

Approximate Gross Internal Area = 1914 sq ft / 177.8 sq m Basement = 124 sq ft / 11.5 sq m Reduced Headroom = 552 sq ft / 51.3 sq m

Total = 2590 sq ft / 240.6 sq m

This plan is for layout guidance only. Not drawn to scale unless stated. Windows and door openings are approximate. Whilst every care is taken in the preparation of this plan, please check all dimensions shapes and comp