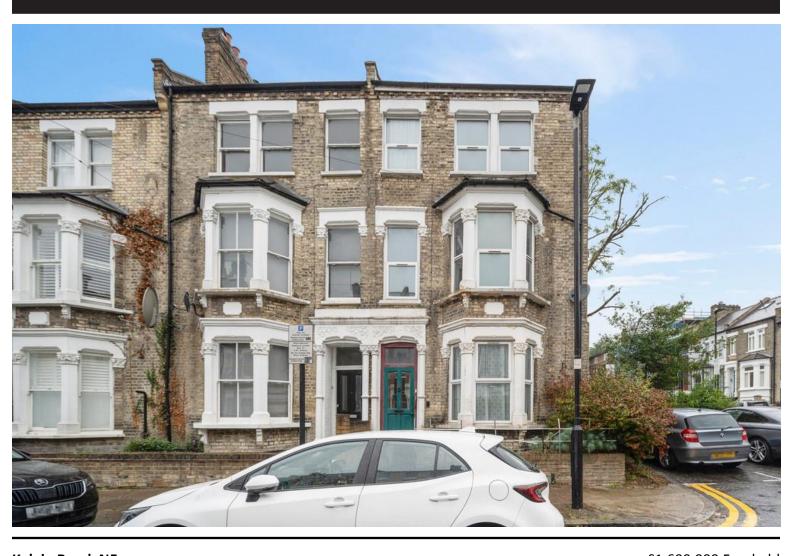

**Kelvin Road, N5** £1,600,000 Freehold

On the market for the first time in 53 years is a superbly located end-terraced Victorian home in the heart of Highbury. Spanning over 2,500 sq ft, this five-bedroom property is offered chain-free and ideal for families wanting to create their dream home or investors seeking a renovation project. The house, arranged over three levels, features 3m high ceilings and a double reception on the ground floor, and a kitchen leading to a west-facing garden. Upstairs, you'll find the bedroom accommodations, and an unconverted loft space.

- 2,590 sqft / 241 sqm
- Renovators Delight
- Five Bedrooms
- Double Reception
- First time on market in 53 years
- Sold Chain Free
- Excellent Location + Transport
- Lovely Garden

Kalvin Pandica quiat street near excellent schools cafes and