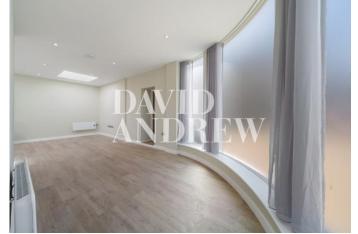

Property features include a large semi-open plan reception room with a fully fitted modern kitchen, a large living space, one bedroom with a separate guest room or a study, a fully fitted modern bathroom, ample storage, wood flooring, carpets in the bedrooms, video-com entry system and double glazing throughout. The property is ideal for those single or professional couples working from home, the second bedroom does not have a window.