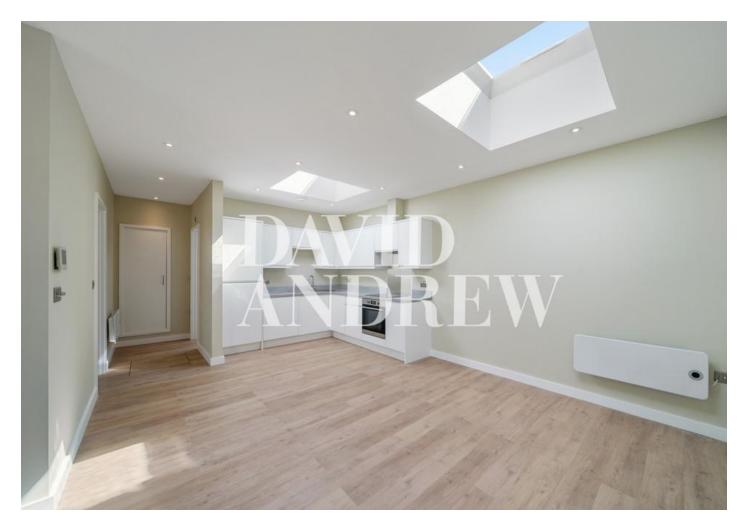

Property features include a large semi-open plan reception room with a fully fitted modern kitchen, a large living space, one bedroom with a separate guest room or a study, a fully fitted modern bathroom, ample storage, wood flooring, carpets in the bedrooms, video-com entry system and double glazing throughout. The property is ideal for those single or professional couples working from home, the second bedroom does not have a window.

- One Bedroom
- Large Study/Guest Room
- Newly Refurbished
- Modern Features

- Comprising 697sqft/64.7sqm
- EPC Rating: E
- Offered Unfurnished
- Available Now

| 1 |            |                |           |            |     |                          |
|---|------------|----------------|-----------|------------|-----|--------------------------|
|   | Ener       | gy Effic       | ciency    | Ratin      | g   | Current                  |
|   | Very energ | gy efficient - | lower run | ning costs |     |                          |
|   | (81-91)    | В              |           |            |     |                          |
|   | (69-80)    |                | C         |            |     |                          |
|   | (55-68)    |                | D         | E          |     | 52                       |
|   | (21-38)    |                |           | F          |     |                          |
|   | (1-20)     |                |           |            | G   |                          |
|   | S          | efficient - I  |           |            |     | U Directive<br>002/91/E0 |
|   |            |                |           | W.EPC4U.   | 17/ | .002/91/20               |
|   |            |                |           |            |     |                          |