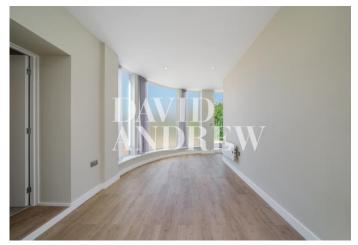

Property features include a large semi-open plan reception room with a fully fitted modern kitchen, a large living space, one bedroom with a separate guest room or a study, a fully fitted modern bathroom, ample storage, wood flooring, carpets in the bedrooms, video-com entry system and double glazing throughout. The property is ideal for those single or professional couples working from home, the second bedroom does not have a window.