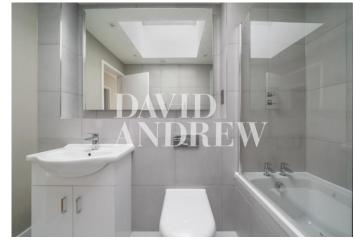

Property features include a large semi-open plan reception room with a fully fitted modern kitchen, a large living space, one bedroom with a separate guest room or a study, a fully fitted modern bathroom, ample storage, wood flooring, carpets in the bedrooms, video-com entry system and double glazing throughout. The property is ideal for those single or professional couples working from home, the second bedroom does not have a window.