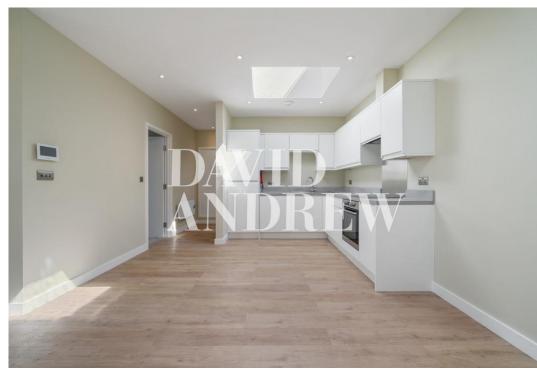

Property features include a large semi-open plan reception room with a fully fitted modern kitchen, a large living space, one bedroom with a separate guest room or a study, a fully fitted modern bathroom, ample storage, wood flooring, carpets in the bedrooms, video-com entry system and double glazing throughout. The property is ideal for those single or professional couples working from home, the second bedroom does not have a window.

- One Bedroom
- Large Study/Guest Room
- Newly Refurbished
- Modern Features

- Comprising 697sqft/64.7sqm
- EPC Rating: E
- Offered Unfurnished
- Available Now

| 1 |            |                |           |            |     |                          |
|---|------------|----------------|-----------|------------|-----|--------------------------|
|   | Ener       | gy Effic       | ciency    | Ratin      | g   | Current                  |
|   | Very energ | gy efficient - | lower run | ning costs |     |                          |
|   | (81-91)    | В              |           |            |     |                          |
|   | (69-80)    |                | C         |            |     |                          |
|   | (55-68)    |                | D         | E          |     | 52                       |
|   | (21-38)    |                |           | F          |     |                          |
|   | (1-20)     |                |           |            | G   |                          |
|   | S          | efficient - I  |           |            |     | U Directive<br>002/91/E0 |
|   |            |                |           | W.EPC4U.   | 17/ | .002/91/20               |
|   |            |                |           |            |     |                          |