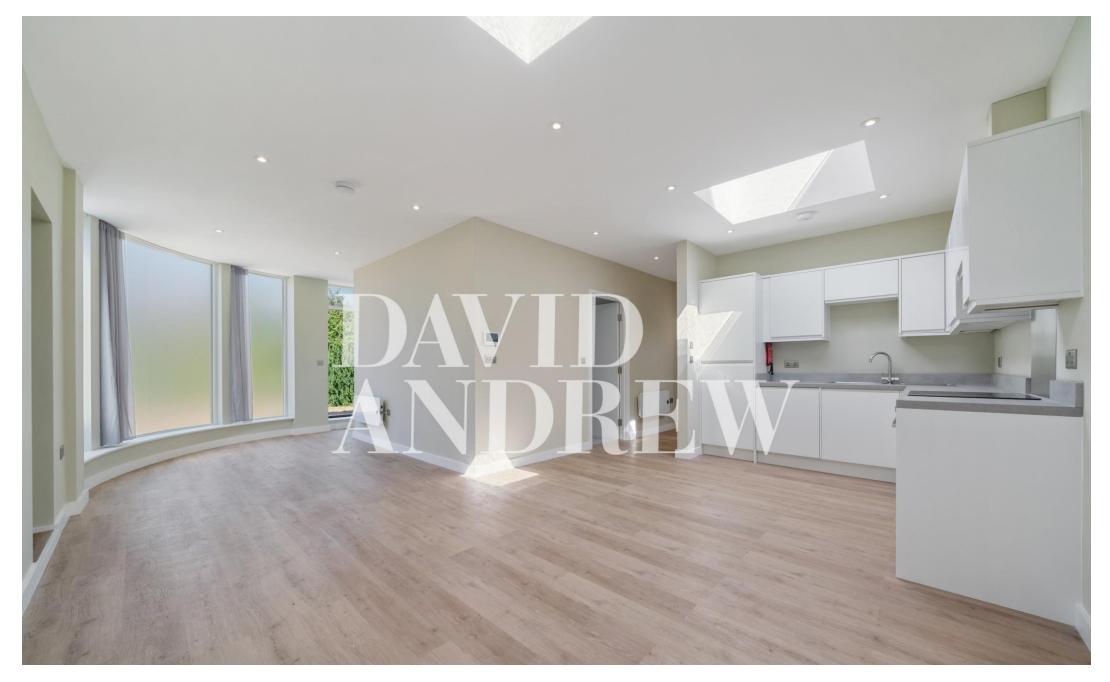

Property features include a large semi-open plan reception room with a fully fitted modern kitchen, a large living space, one bedroom with a separate guest room or a study, a fully fitted modern bathroom, ample storage, wood flooring, carpets in the bedrooms, video-com entry system and double glazing throughout. The property is ideal for those single or professional couples working from home, the second bedroom does not have a window.

- One Bedroom
- Large Study/Guest Room
- Newly Refurbished
- Modern Features

- Comprising 697sqft/64.7sqm
- EPC Rating: E
- Offered Unfurnished
- Available Now

| 1 |            |                |           |            |     |                          |
|---|------------|----------------|-----------|------------|-----|--------------------------|
|   | Ener       | gy Effic       | ciency    | Ratin      | g   | Current                  |
|   | Very energ | gy efficient - | lower run | ning costs |     |                          |
|   | (81-91)    | В              |           |            |     |                          |
|   | (69-80)    |                | C         |            |     |                          |
|   | (55-68)    |                | D         | E          |     | 52                       |
|   | (21-38)    |                |           | F          |     |                          |
|   | (1-20)     |                |           |            | G   |                          |
|   | S          | efficient - I  |           |            |     | U Directive<br>002/91/E0 |
|   |            |                |           | W.EPC4U.   | 17/ | .002/91/20               |
|   |            |                |           |            |     |                          |