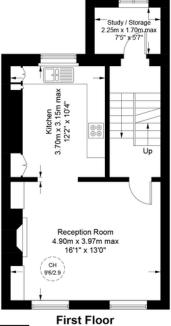

## Florence Street, N1

Approximate Gross Internal Area = 955 sq ft / 88.7 sq m Loft Storage - Reduced Headroom = 419 sq ft / 39.0 sq m Total = 1374 sq ft / 127.7 sq m

This plan is for layout guidance only. Not drawn to scale unless stated. Windows and door openings are approximate. Whilst every care is taken in the preparation of this plan, please check all dimens shapes and compass bearings before making any decisions reliant upon them. (ID1116732)