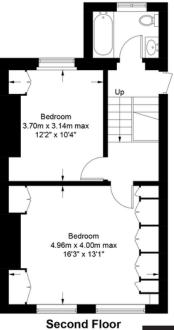

## Florence Street, N1

Approximate Gross Internal Area = 955 sq ft / 88.7 sq m Loft Storage - Reduced Headroom = 419 sq ft / 39.0 sq m Total = 1374 sq ft / 127.7 sq m

This plan is for layout guidance only. Not drawn to scale unless stated. Windows and door openings are approximate. Whilst every care is taken in the preparation of this plan, please check all dimens shapes and compass bearings before making any decisions reliant upon them. (ID1116732)