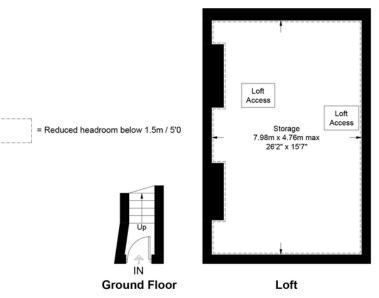

## Florence Street, N1

Approximate Gross Internal Area = 955 sq ft / 88.7 sq m Loft Storage - Reduced Headroom = 419 sq ft / 39.0 sq m Total = 1374 sq ft / 127.7 sq m

This plan is for layout guidance only. Not drawn to scale unless stated. Windows and door openings are approximate. Whilst every care is taken in the preparation of this plan, please check all dimens shapes and compass bearings before making any decisions reliant upon them. (ID1116732)