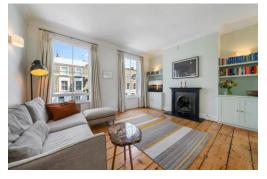

Florence Street, London

£1,200,000 Leasehold

Positioned in the heart of Islington, this remarkable residence spans the top two levels of a stunning Victorian conversion. Sun-filled and generously proportioned, the apartment features an upper ground floor entrance with an office/storage area on the lower half landing. The first floor boasts a spacious living area perfect for entertaining with 3m high ceilings and large windows, complemented by wide hardwood floors. The well-appointed kitchen offers ample bench space, appliances, and storage. Upstairs, a bright bathroom suite separates the living and bedroom spaces. The large master bedroom includes a wall-to-wall built-in supported while the second space is to be droom aparities.