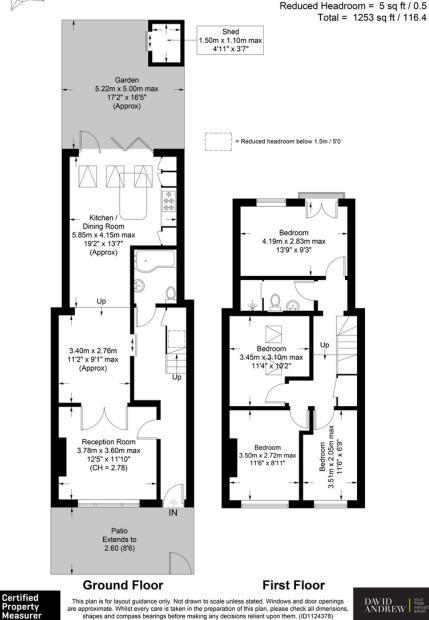

Approximate Gross Internal Area = 1231 sq ft / 114.3 sq m Shed = 17 sq ft / 1.6 sq m Reduced Headroom = 5 sq ft / 0.5 sq m Total = 1253 sq ft / 116.4 sq m

shapes and compass bearings before making any decisions reliant upon them. (ID1124378)