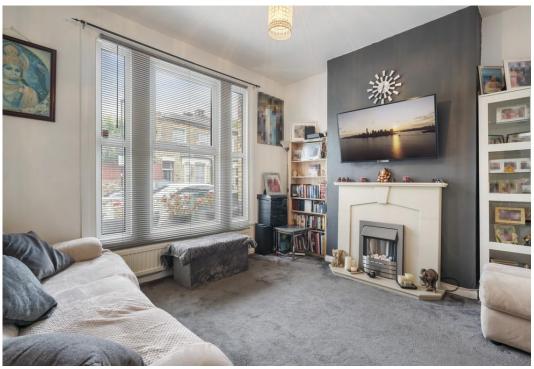

Ornate boundary walls and a neatly kept front garden greet you upon arrival, leading to this home's entrance, where wooden panelled doors with decorative glass insets and classic wood wall panelling set a warm, welcoming tone. The ground floor boasts a bright and spacious dual reception room, which can be divided by wooden, glass panelled doors to create a more intimate space, offering great flexibility for family living. The reception space flows seamlessly into the extended kitchen and dining area, renovated and extended by the owners in 2017. The modern kitchen features a central island with sleek CORIAN work surfaces, integrated appliances, and ample storage. Skylights bathe the area in natural light, while underfloor heating throughout the kitchen and dining space adds additional comfort. Large bi-fold doors open onto the private rear garden, beautifully designed with Indian sandstone paving for low-maintenance entertaining or relaxing with family and friends. The ground floor further benefits by a contemporary bathroom with shower/bath combination, inset WC, sink with vanity storage, enhanced by the comfort of underfloor heating. There's also additional storage tucked away under the stairs. Stairs lead up to the first floor, where you'll find the spacious main bedroom at the rear, benefitting from a Juliet balcony overlooking the leafy back gardens. Next door you'll find the second bathroom, offering a large walk-in shower, inset WC, a sleek vanity unit with additional storage, and a heated towel rail for added comfort. Toward the front of the house are three further well-proportioned bedrooms, offering flexibility for family living, home offices, or guest accommodation.