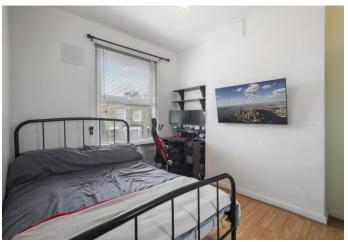

Ornate boundary walls and a neatly kept front garden greet you upon arrival, leading to this home's entrance, where wooden panelled doors with decorative glass insets and classic wood wall panelling set a warm, welcoming tone. The ground floor boasts a bright and spacious dual reception room, which can be divided by wooden, glass panelled doors to create a more intimate space, offering great flexibility for family living. The reception space flows seamlessly into the extended kitchen and dining area, renovated and extended by the owners in 2017. The modern kitchen features a central island with sleek CORIAN work surfaces, integrated appliances, and ample storage. Skylights bathe the area in natural light, while underfloor heating throughout the kitchen and dining space adds additional comfort. Large bi-fold doors open onto the private rear garden, beautifully designed with Indian sandstone paving for low-maintenance entertaining or relaxing with family and friends. The ground floor further benefits by a contemporary bathroom with shower/bath combination, inset WC, sink with vanity storage, enhanced by the comfort of underfloor heating. There's also additional storage tucked away under the stairs. Stairs lead up to the first floor, where you'll find the spacious main bedroom at the rear, benefitting from a Juliet balcony overlooking the leafy back gardens. Next door you'll find the second bathroom, offering a large walk-in shower, inset WC, a sleek vanity unit with additional storage, and a heated towel rail for added comfort. Toward the front of the house are three further well-proportioned bedrooms, offering flexibility for family living, home offices, or guest accommodation.