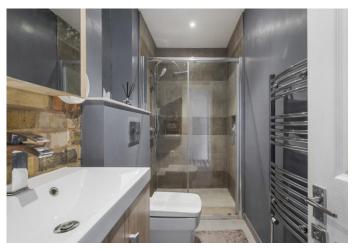

Ornate boundary walls and a neatly kept front garden greet you upon arrival, leading to this home's entrance, where wooden panelled doors with decorative glass insets and classic wood wall panelling set a warm, welcoming tone. The ground floor boasts a bright and spacious dual reception room, which can be divided by wooden, glass panelled doors to create a more intimate space, offering great flexibility for family living. The reception space flows seamlessly into the extended kitchen and dining area, renovated and extended by the owners in 2017. The modern kitchen features a central island with sleek CORIAN work surfaces, integrated appliances, and ample storage. Skylights bathe the area in natural light, while underfloor heating throughout the kitchen and dining space adds additional comfort. Large bi-fold doors open onto the private rear garden, beautifully designed with Indian sandstone paving for low-maintenance entertaining or relaxing with family and friends. The ground floor further benefits by a contemporary bathroom with shower/bath combination, inset WC, sink with vanity storage, enhanced by the comfort of underfloor heating. There's also additional storage tucked away under the stairs. Stairs lead up to the first floor, where you'll find the spacious main bedroom at the rear, benefitting from a Juliet balcony overlooking the leafy back gardens. Next door you'll find the second bathroom, offering a large walk-in shower, inset WC, a sleek vanity unit with additional storage, and a heated towel rail for added comfort. Toward the front of the house are three further well-proportioned bedrooms, offering flexibility for family living, home offices, or guest accommodation.