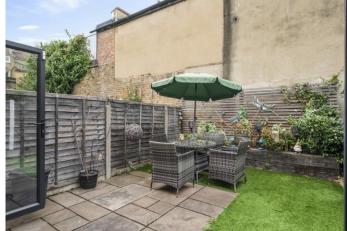

Ornate boundary walls and a neatly kept front garden greet you upon arrival, leading to this home's entrance, where wooden panelled doors with decorative glass insets and classic wood wall panelling set a warm, welcoming tone. The ground floor boasts a bright and spacious dual reception room, which can be divided by wooden, glass panelled doors to create a more intimate space, offering great flexibility for family living. The reception space flows seamlessly into the extended kitchen and dining area, renovated and extended by the owners in 2017. The modern kitchen features a central island with sleek CORIAN work surfaces, integrated appliances, and ample storage. Skylights bathe the area in natural light, while underfloor heating throughout the kitchen and dining space adds additional comfort. Large bi-fold doors open onto the private rear garden, beautifully designed with Indian sandstone paving for low-maintenance entertaining or relaxing with family and friends. The ground floor further benefits by a contemporary bathroom with shower/bath combination, inset WC, sink with vanity storage, enhanced by the comfort of underfloor heating. There's also additional storage tucked away under the stairs. Stairs lead up to the first floor, where you'll find the spacious main bedroom at the rear, benefitting from a Juliet balcony overlooking the leafy back gardens. Next door you'll find the second bathroom, offering a large walk-in shower, inset WC, a sleek vanity unit with additional storage, and a heated towel rail for added comfort. Toward the front of the house are three further well-proportioned bedrooms, offering flexibility for family living, home offices, or guest accommodation.