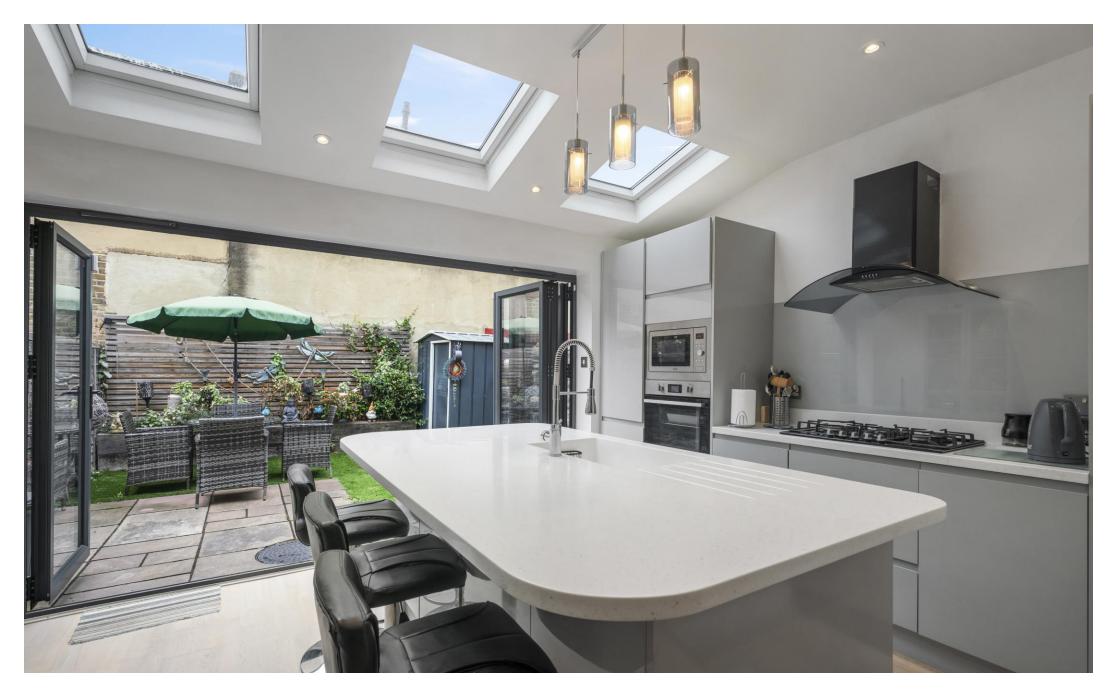

Ornate boundary walls and a neatly kept front garden greet you upon arrival, leading to this home's entrance, where wooden panelled doors with decorative glass insets and classic wood wall panelling set a warm, welcoming tone. The ground floor boasts a bright and spacious dual reception room, which can be divided by wooden, glass panelled doors to create a more intimate space, offering great flexibility for family living. The reception space flows seamlessly into the extended kitchen and dining area, renovated and extended by the owners in 2017. The modern kitchen features a central island with sleek CORIAN work surfaces, integrated appliances, and ample storage. Skylights bathe the area in natural light, while underfloor heating throughout the kitchen and dining space adds additional comfort. Large bi-fold doors open onto the private rear garden, beautifully designed with Indian sandstone paving for low-maintenance entertaining or relaxing with family and friends. The ground floor further benefits by a contemporary bathroom with shower/bath combination, inset WC, sink with vanity storage, enhanced by the comfort of underfloor heating. There's also additional storage tucked away under the stairs. Stairs lead up to the first floor, where you'll find the spacious main bedroom at the rear, benefitting from a Juliet balcony overlooking the leafy back gardens. Next door you'll find the second bathroom, offering a large walk-in shower, inset WC, a sleek vanity unit with additional storage, and a heated towel rail for added comfort. Toward the front of the house are three further well-proportioned bedrooms, offering flexibility for family living, home offices, or guest accommodation.