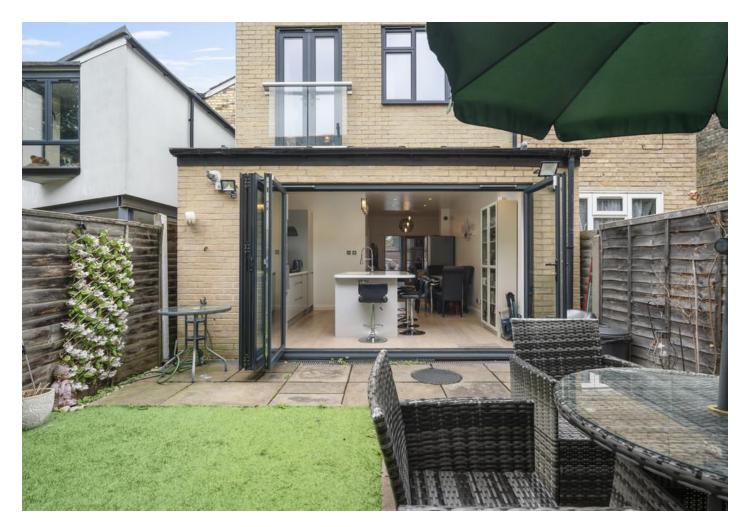

Ornate boundary walls and a neatly kept front garden greet you upon arrival, leading to this home's entrance, where wooden panelled doors with decorative glass insets and classic wood wall panelling set a warm, welcoming tone. The ground floor boasts a bright and spacious dual reception room, which can be divided by wooden, glass panelled doors to create a more intimate space, offering great flexibility for family living. The reception space flows seamlessly into the extended kitchen and dining area, renovated and extended by the owners in 2017. The modern kitchen features a central island with sleek CORIAN work surfaces, integrated appliances, and ample storage. Skylights bathe the area in natural light, while underfloor heating throughout the kitchen and dining space adds additional comfort. Large bi-fold doors open onto the private rear garden, beautifully designed with Indian sandstone paving for low-maintenance entertaining or relaxing with family and friends. The ground floor further benefits by a contemporary bathroom with shower/bath combination, inset WC, sink with vanity storage, enhanced by the comfort of underfloor heating. There's also additional storage tucked away under the stairs. Stairs lead up to the first floor, where you'll find the spacious main bedroom at the rear, benefitting from a Juliet balcony overlooking the leafy back gardens. Next door you'll find the second bathroom, offering a large walk-in shower, inset WC, a sleek vanity unit with additional storage, and a heated towel rail for added comfort. Toward the front of the house are three further well-proportioned bedrooms, offering flexibility for family living, home offices, or guest accommodation.