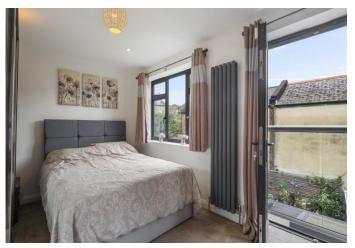

Ornate boundary walls and a neatly kept front garden greet you upon arrival, leading to this home's entrance, where wooden panelled doors with decorative glass insets and classic wood wall panelling set a warm, welcoming tone. The ground floor boasts a bright and spacious dual reception room, which can be divided by wooden, glass panelled doors to create a more intimate space, offering great flexibility for family living. The reception space flows seamlessly into the extended kitchen and dining area, renovated and extended by the owners in 2017. The modern kitchen features a central island with sleek CORIAN work surfaces, integrated appliances, and ample storage. Skylights bathe the area in natural light, while underfloor heating throughout the kitchen and dining space adds additional comfort. Large bi-fold doors open onto the private rear garden, beautifully designed with Indian sandstone paving for low-maintenance entertaining or relaxing with family and friends. The ground floor further benefits by a contemporary bathroom with shower/bath combination, inset WC, sink with vanity storage, enhanced by the comfort of underfloor heating. There's also additional storage tucked away under the stairs. Stairs lead up to the first floor, where you'll find the spacious main bedroom at the rear, benefitting from a Juliet balcony overlooking the leafy back gardens. Next door you'll find the second bathroom, offering a large walk-in shower, inset WC, a sleek vanity unit with additional storage, and a heated towel rail for added comfort. Toward the front of the house are three further well-proportioned bedrooms, offering flexibility for family living, home offices, or guest accommodation.