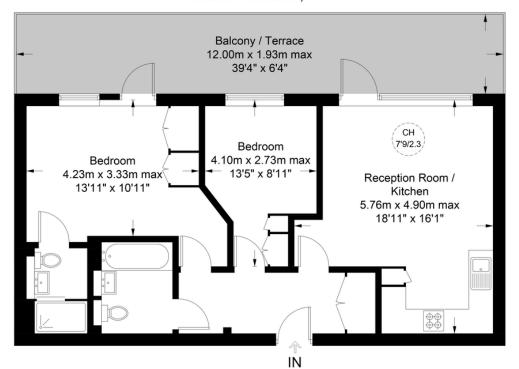

- 702 sq ft / 65.2 sq m
- South Facing, A+ Condition
- Two Double Bedrooms
- Two Spacious Bathrooms
- Large Terrace (250sqft / 23sqm)
- Includes Secure Underground Garage
- Service Charge ~ £3,500 (2024)
- Lease remaining: 980 years

Approximate Gross Internal Area = 702 sq ft / 65.2 sq m (Excluding Undercover Secure Garage)

your most valuable

(Not Shown In Actual Location / Orientation)

**Fourth Floor** 

Agent's Note:

21-38

Score Energy rating

### General Contact

E info@davidandrew.co.uk

Property Measurer

This plan is for layout guidance only. Not drawn to scale unless stated. Windows and door openings are approximate. Whilst every care is taken in the preparation of this plan, please check all dimensions shapes and compass bearings before making any decisions reliant upon them. (ID1098028)