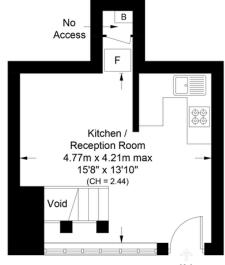

# Mountgrove Road, N5

Approximate Gross Internal Area = 565 sq ft / 52.5 sq m Reduced Headroom = 4 sq ft / 0.4 sq m Total = 569 sq ft / 52.9 sq m (Including Void)

## **Lower Ground Floor**

**Ground Floor** 

This plan is for layout guidance only. Not drawn to scale unless stated. Windows and door openings are approximate. Whilst every care is taken in the preparation of this plan, please check all dimensions shapes and compass bearings before making any decisions reliant upon them. (ID1089639)