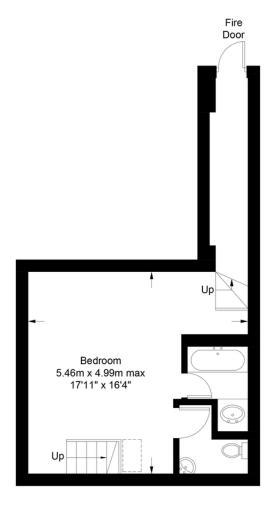

# Mountgrove Road, N5

Approximate Gross Internal Area = 565 sq ft / 52.5 sq m Reduced Headroom = 4 sq ft / 0.4 sq m Total = 569 sq ft / 52.9 sq m (Including Void)

## **Lower Ground Floor**

**Ground Floor** 

This plan is for layout guidance only. Not drawn to scale unless stated. Windows and door openings are approximate. Whilst every care is taken in the preparation of this plan, please check all dimensions shapes and compass bearings before making any decisions reliant upon them. (ID1089639)