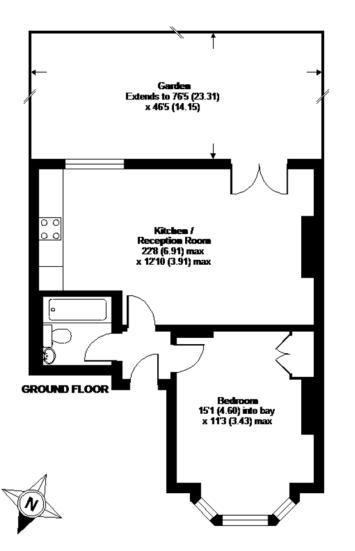

## **Riversdale Road, Highbury, London, N5**

APPROX. GROSS INTERNAL FLOOR AREA 497 SQ FT 46.1 SQ METRES

your most

#### **General Contact**

Whilst every alternal has been made to ensure the accuracy of the floar plan contained here, measurements of doors, windows and rooms are approximate and no negoestability is taken for any error, amission or missioferment. These planes are for representation purposes only as defined by RICS Code of Measuring Provides and should be used as such by any prospective purposes. Specifically no guarantee is given on the total square foolage of the property if quoted on this plan. Any figure given is for initial guidance only and should not be relied on as a basis of valuation.