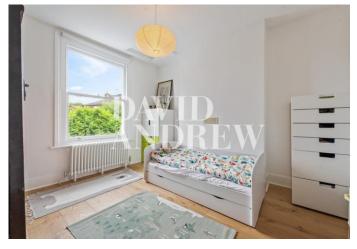

# Wyatt Road

£4,750 pcm

A Stunning three-bedroom mid-terrace Victorian house in N5.

The property offers 1293 sq.ft /118sqm of internal living space. The ground floor comprises two double reception rooms with feature fireplaces and large bay windows. At the rear of the ground floor is a large bright kitchen extension with a glass ceiling plus a central island, perfect for entertaining, overlooking the stunning landscape garden through a large sliding door, allowing plenty of natural light to flow. The upper parts include three double bedrooms and a tasteful family bathroom with a skylight feature.