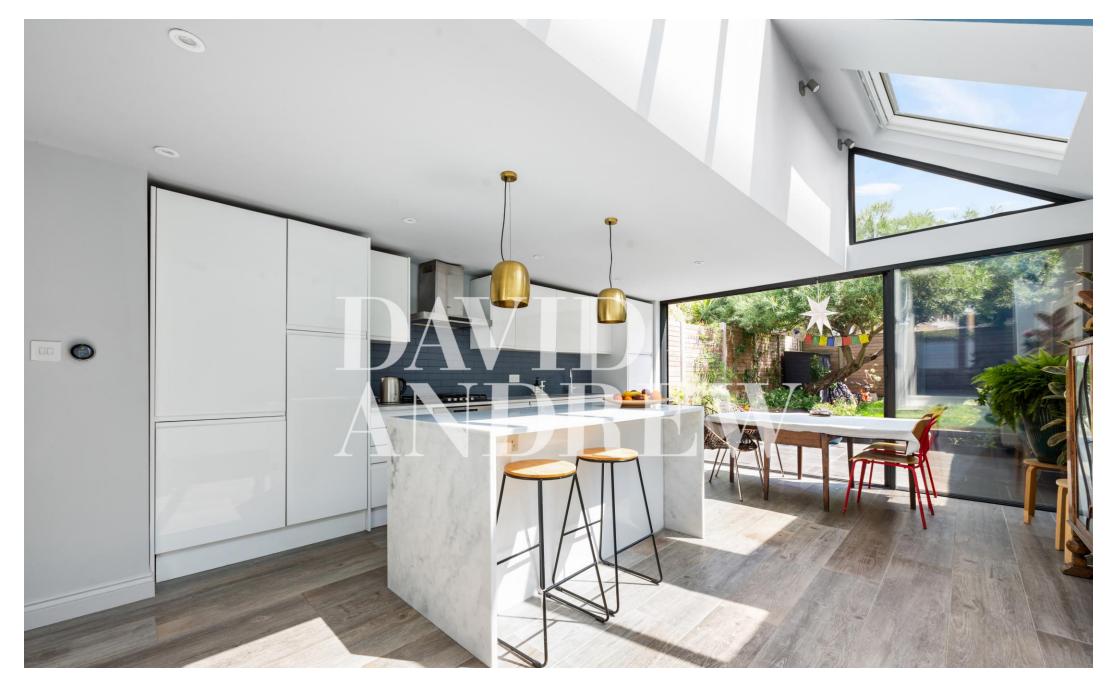

# Wyatt Road

£4,750 pcm

A Stunning three-bedroom mid-terrace Victorian house in N5.

The property offers 1293 sq.ft /118sqm of internal living space. The ground floor comprises two double reception rooms with feature fireplaces and large bay windows. At the rear of the ground floor is a large bright kitchen extension with a glass ceiling plus a central island, perfect for entertaining, overlooking the stunning landscape garden through a large sliding door, allowing plenty of natural light to flow. The upper parts include three double bedrooms and a tasteful family bathroom with a skylight feature.

- Three bedroom house
- Private garden
- Stunning glass top kitchen
- Bright double receptions rooms
- Victorian house
- 1293 sq.ft /118sqm
- Part furnished
  - Available from 1st August 2024

your most valuable