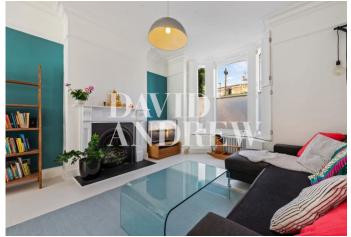

# Wyatt Road

£4,750 pcm

A Stunning three-bedroom mid-terrace Victorian house in N5.

The property offers 1293 sq.ft /118sqm of internal living space. The ground floor comprises two double reception rooms with feature fireplaces and large bay windows. At the rear of the ground floor is a large bright kitchen extension with a glass ceiling plus a central island, perfect for entertaining, overlooking the stunning landscape garden through a large sliding door, allowing plenty of natural light to flow. The upper parts include three double bedrooms and a tasteful family bathroom with a skylight feature.

- Three bedroom house
- Private garden
- Stunning glass top kitchen
- Bright double receptions rooms
- Victorian house
- 1293 sq.ft /118sqm
- Part furnished
  - Available from 1st August 2024

your most valuable