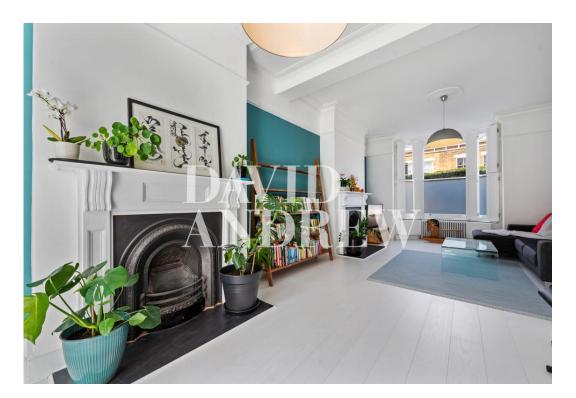

# Wyatt Road

£4,750 pcm

A Stunning three-bedroom mid-terrace Victorian house in N5.

The property offers 1293 sq.ft /118sqm of internal living space. The ground floor comprises two double reception rooms with feature fireplaces and large bay windows. At the rear of the ground floor is a large bright kitchen extension with a glass ceiling plus a central island, perfect for entertaining, overlooking the stunning landscape garden through a large sliding door, allowing plenty of natural light to flow. The upper parts include three double bedrooms and a tasteful family bathroom with a skylight feature.

- Three bedroom house
- Private garden
- Stunning glass top kitchen
- Bright double receptions rooms
- Victorian house
- 1293 sq.ft /118sqm
- Part furnished
  - Available from 1st August 2024

your most valuable