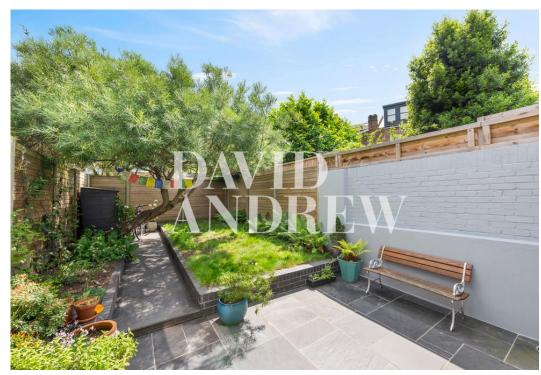

# Wyatt Road

£4,750 pcm

A Stunning three-bedroom mid-terrace Victorian house in N5.

The property offers 1293 sq.ft /118sqm of internal living space. The ground floor comprises two double reception rooms with feature fireplaces and large bay windows. At the rear of the ground floor is a large bright kitchen extension with a glass ceiling plus a central island, perfect for entertaining, overlooking the stunning landscape garden through a large sliding door, allowing plenty of natural light to flow. The upper parts include three double bedrooms and a tasteful family bathroom with a skylight feature.

- Three bedroom house
- Private garden
- Stunning glass top kitchen
- Bright double receptions rooms
- Victorian house
- 1293 sq.ft /118sqm
- Part furnished
  - Available from 1st August 2024

your most valuable