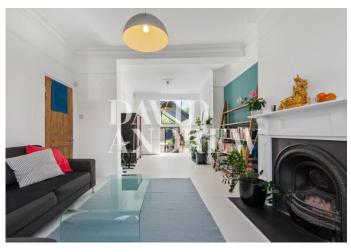

# Wyatt Road

£4,750 pcm

A Stunning three-bedroom mid-terrace Victorian house in N5.

The property offers 1293 sq.ft /118sqm of internal living space. The ground floor comprises two double reception rooms with feature fireplaces and large bay windows. At the rear of the ground floor is a large bright kitchen extension with a glass ceiling plus a central island, perfect for entertaining, overlooking the stunning landscape garden through a large sliding door, allowing plenty of natural light to flow. The upper parts include three double bedrooms and a tasteful family bathroom with a skylight feature.

- Three bedroom house
- Private garden
- Stunning glass top kitchen
- Bright double receptions rooms
- Victorian house
- 1293 sq.ft /118sqm
- Part furnished
  - Available from 1st August 2024

your most valuable