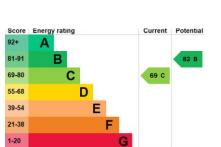

# Wyatt Road

£4,750 pcm

A Stunning three-bedroom mid-terrace Victorian house in N5.

The property offers 1293 sq.ft /118sqm of internal living space. The ground floor comprises two double reception rooms with feature fireplaces and large bay windows. At the rear of the ground floor is a large bright kitchen extension with a glass ceiling plus a central island, perfect for entertaining, overlooking the stunning landscape garden through a large sliding door, allowing plenty of natural light to flow. The upper parts include three double bedrooms and a tasteful family bathroom with a skylight feature.