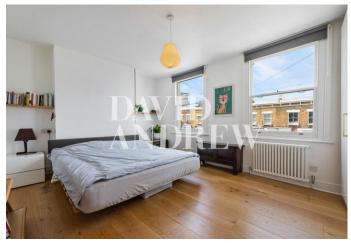

# Wyatt Road

£4,750 pcm

A Stunning three-bedroom mid-terrace Victorian house in N5.

The property offers 1293 sq.ft /118sqm of internal living space. The ground floor comprises two double reception rooms with feature fireplaces and large bay windows. At the rear of the ground floor is a large bright kitchen extension with a glass ceiling plus a central island, perfect for entertaining, overlooking the stunning landscape garden through a large sliding door, allowing plenty of natural light to flow. The upper parts include three double bedrooms and a tasteful family bathroom with a skylight feature.

- Three bedroom house
- Private garden
- Stunning glass top kitchen
- Bright double receptions rooms
- Victorian house
- 1293 sq.ft /118sqm
- Part furnished
  - Available from 1st August 2024

your most valuable