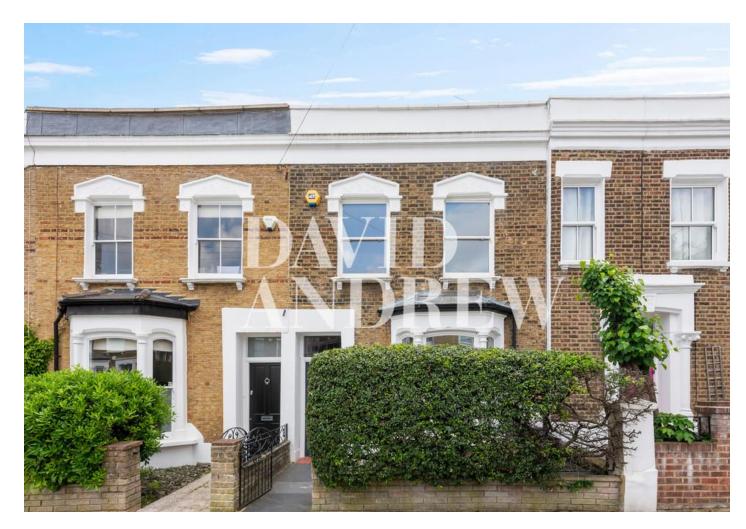

# Wyatt Road

£4,750 pcm

A Stunning three-bedroom mid-terrace Victorian house in N5.

The property offers 1293 sq.ft /118sqm of internal living space. The ground floor comprises two double reception rooms with feature fireplaces and large bay windows. At the rear of the ground floor is a large bright kitchen extension with a glass ceiling plus a central island, perfect for entertaining, overlooking the stunning landscape garden through a large sliding door, allowing plenty of natural light to flow. The upper parts include three double bedrooms and a tasteful family bathroom with a skylight feature.

Wyatt Road is a quiet residential road in Highbury, which is ideally situated between the open spaces of Clissold Park and the shops and amenities of Highbury Barn. Available Part furnished from 1st August 2024