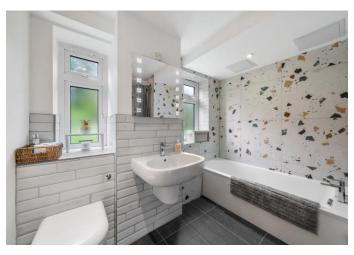

The surprisingly spacious bathroom, refurbished in 2023, showcases a contemporary white four-piece suite, including a separate bath and a large walk-in shower, as well as an inset WC and floating wash hand basin. The combination of Metro brick and terrazzo tiling adds a touch of sophistication, creating a spa-like experience.