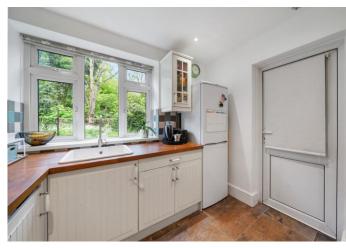

The well-proportioned kitchen is equipped with a range of country-style wall and base units, complemented by a wooden work surface and pleasant tiled floor and splashback. Featuring an electric oven, gas hob, and extractor fan, the kitchen also offers plumbing for a washing machine and ample space for a large fridge-freezer. A door from the kitchen leads to the rear of the property, providing access to a spacious storage shed, perfect for bicycles.