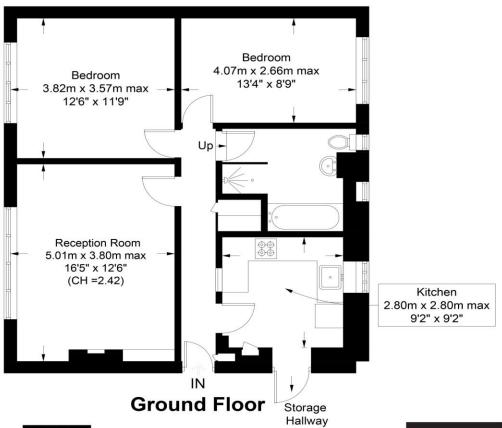

# Florence Road N4 4DH

Situated on the ground floor of a charming three-story purpose-built development, nestled in a sought-after residential area in Finsbury Park, this immaculate property has been lovingly maintained and enhanced by its current owners. Offering a generous 732 sq. ft. (68 sq. m) of well-proportioned internal living space, it presents a comfortable and inviting home.

Upon entering via the ground floor entrance, you're welcomed by a bright and inviting internal hall adorned with newly laid solid wooden flooring, which extends throughout the flat, excluding the kitchen and bathroom areas. The reception room boasts a large casement window with Louvre shutters, a feature fireplace, and bespoke shelving, creating a stylish and cosy living space.

The well-proportioned kitchen is equipped with a range of country-style wall and base units, complemented by a wooden work surface and pleasant tiled floor and splashback. Featuring an electric oven, gas hob, and extractor fan, the kitchen also offers plumbing for a washing machine and ample space for a large fridge-freezer. A door from the kitchen leads to the rear of the property, providing access to a spacious storage shed, perfect for bicycles.

The surprisingly spacious bathroom, refurbished in 2023, showcases a contemporary white four-piece suite, including a separate bath and a large walk-in shower, as well as an inset WC and floating wash hand basin. The combination of Metro brick and terrazzo tiling adds a touch of sophistication, creating a spa-like experience.

Moving to the rear of the apartment, you'll find two generously sized double bedrooms, both boasting solid wooden flooring, double-glazed windows, simple yet serene spaces, ideal for unwinding after a long day.

## Ednam House, N4

Approximate Gross Internal Area = 732 sq ft / 68.0 sq m

(Not Shown In Actual Location / Orientation)

This plan is for layout guidance only. Not drawn to scale unless stated. Windows and door openings are approximate. Whilst every care is taken in the preparation of this plan, please check all dimensions shapes and comp