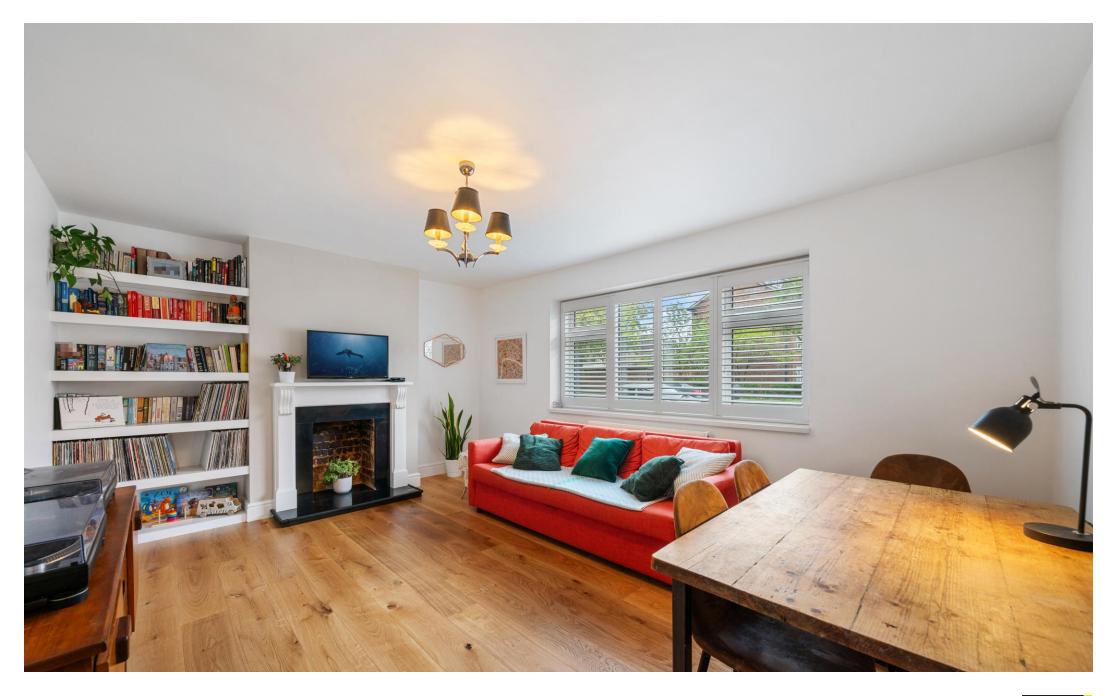

Upon entering via the ground floor entrance, you're welcomed by a bright and inviting internal hall adorned with newly laid solid wooden flooring, which extends throughout the flat, excluding the kitchen and bathroom areas. The reception room boasts a large casement window with Louvre shutters, a feature fireplace, and bespoke shelving, creating a stylish and cosy living space.