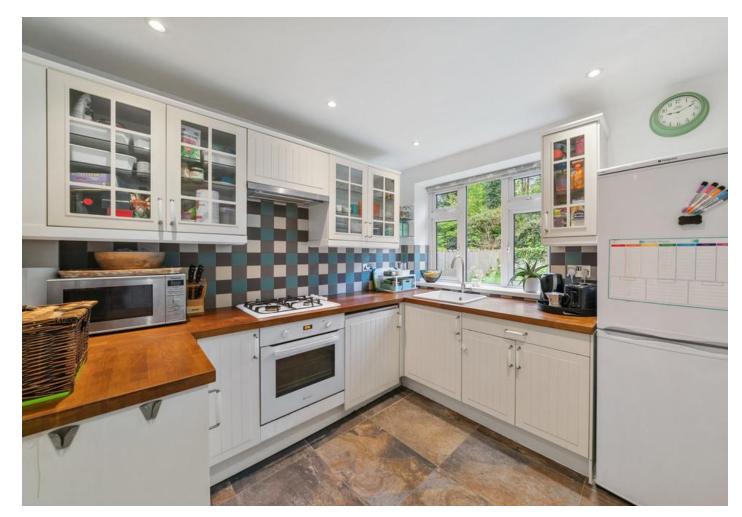

The well-proportioned kitchen is equipped with a range of country-style wall and base units, complemented by a wooden work surface and pleasant tiled floor and splashback. Featuring an electric oven, gas hob, and extractor fan, the kitchen also offers plumbing for a washing machine and ample space for a large fridge-freezer. A door from the kitchen leads to the rear of the property, providing access to a spacious storage shed, perfect for bicycles.