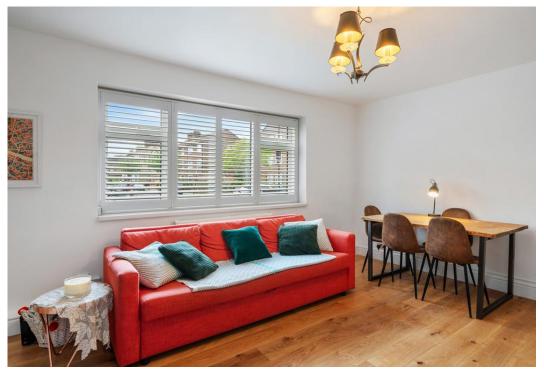

Upon entering via the ground floor entrance, you're welcomed by a bright and inviting internal hall adorned with newly laid solid wooden flooring, which extends throughout the flat, excluding the kitchen and bathroom areas. The reception room boasts a large casement window with Louvre shutters, a feature fireplace, and bespoke shelving, creating a stylish and cosy living space.