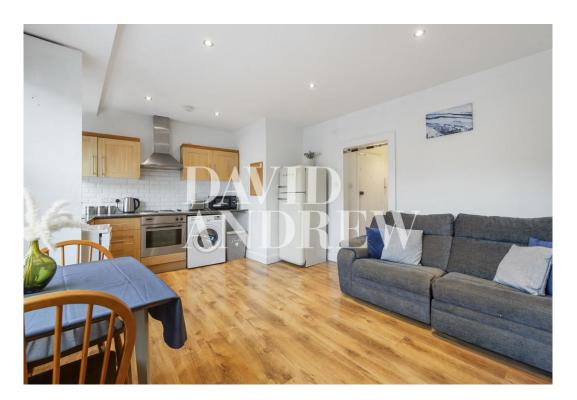

Internally the property boasts a open plan reception room with a fully fitted modern kitchen, one good-sized double bedroom, modern three piece bathroom, ample natural light, wooden flooring throughout and period features.