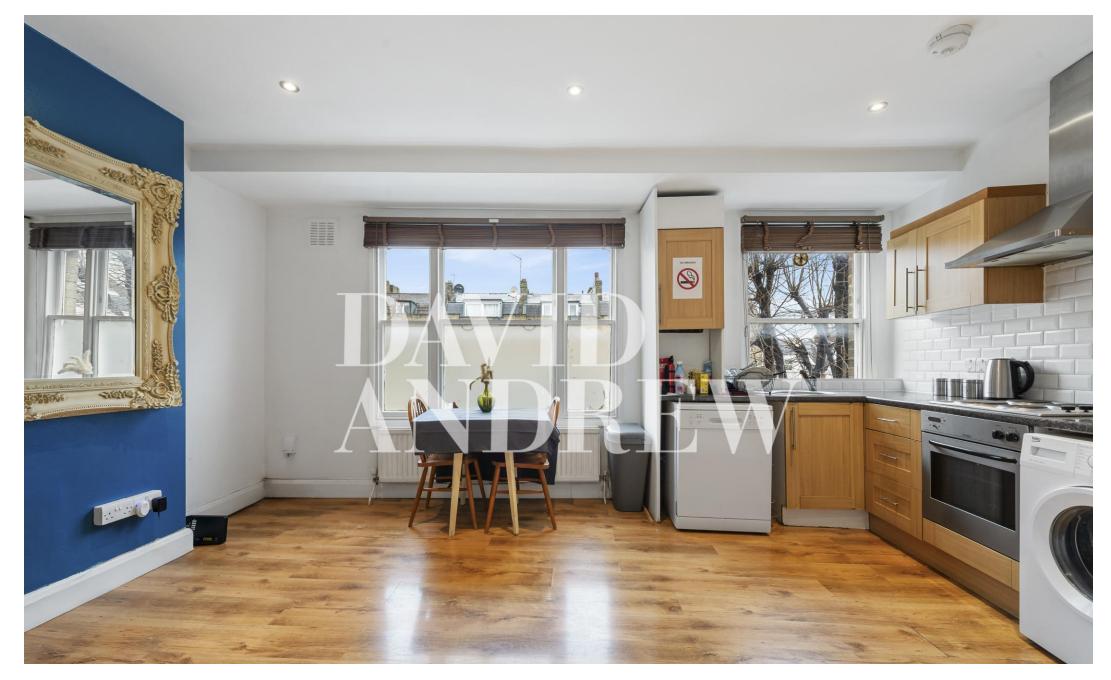

Internally the property boasts a open plan reception room with a fully fitted modern kitchen, one good-sized double bedroom, modern three piece bathroom, ample natural light, wooden flooring throughout and period features.

- One Double Bedroom
- First Floor
- Wooden Flooring throughout
- Popular Quiet Residential Street
- Excellent Location
- EPC Rating C
- Offered Furnished or Part Furnished

Available Now