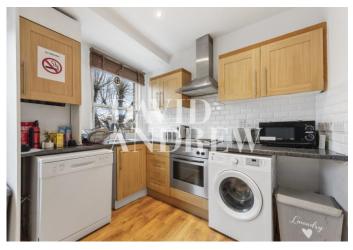

Internally the property boasts a open plan reception room with a fully fitted modern kitchen, one good-sized double bedroom, modern three piece bathroom, ample natural light, wooden flooring throughout and period features.