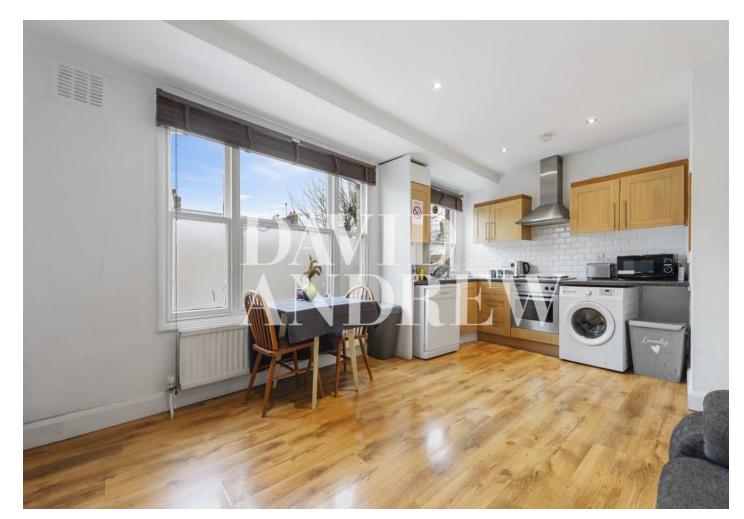

Internally the property boasts a open plan reception room with a fully fitted modern kitchen, one good-sized double bedroom, modern three piece bathroom, ample natural light, wooden flooring throughout and period features.