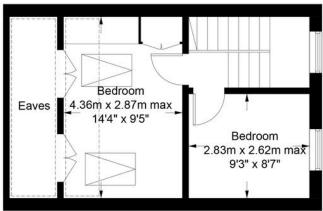

#### Blackstock Road, N4

Approximate Gross Internal Area = 675 sq ft / 62.7 sq m Reduced Headroom = 40 sq ft / 3.7 sq m Total = 715 sq ft / 66.4 sq m

**Third Floor** 