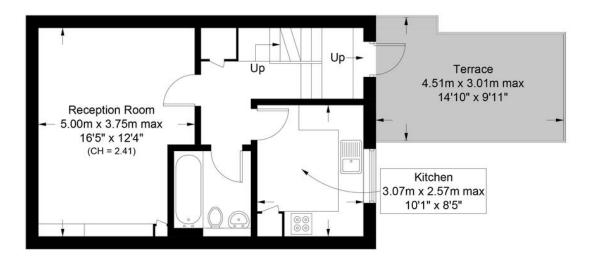

### **Second Floor**

This plan is for layout guidance only. Not drawn to scale unless stated. Windows and door openings are approximate. Whilst every care is taken in the preparation of this plan, please check all dimensions, shapes and compass bearings before making any decisions reliant upon them. (ID1096504)