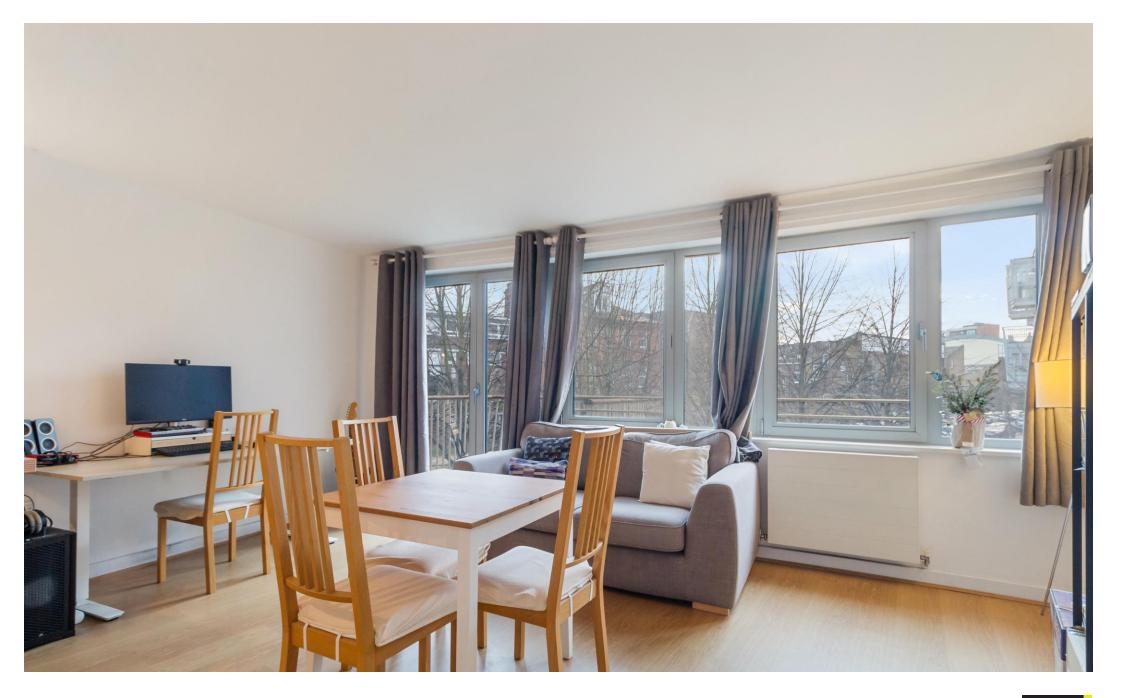

## Eden Grove

£425,000 Leasehold

This delightful 1-bedroom first floor flat would make an ideal purchase for a first-time buyer or its excellent rental returns would provide a great option for investors. Presented in good condition, the property comprises one double bedroom, a modern bathroom, good storage, large open plan reception/kitchen with access to a sunny and South facing balcony. The flat further benefits from a use of a communal garden and gym. Being offered to the market with no onward chain should make this a easy choice.

- 543 sqft / 50.2 sqm
- 210 Year lease
- 1st Floor
- Sunny, South facing balcony
- Large kitchen/reception
- Gym
- Chain free
- Communal garden

Approximate Gross Internal Area = 543 sq ft / 50.5 sq m