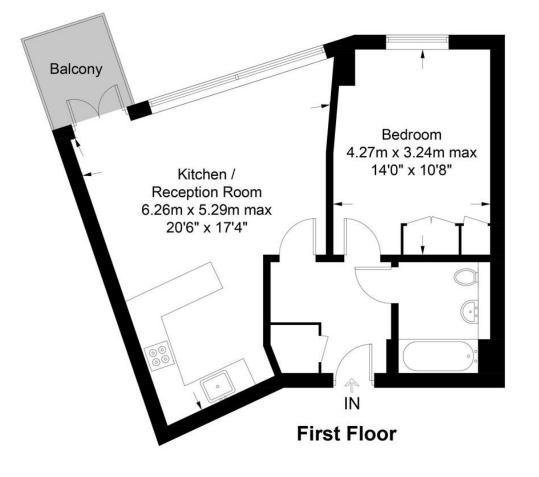

- 543 sqft / 50.2 sqm
- 210 Year lease
- 1st Floor
- Sunny, South facing balcony
- Large kitchen/reception
- Gym
- Chain free
- Communal garden

Approximate Gross Internal Area = 543 sq ft / 50.5 sq m

## **DAVID ANDREW**

your most valuable asset

This plan is for layout guidance only. Not drawn to scale unless stated. Windows and door openings are approximate. Whilst every care is taken in the preparation of this plan, please check all dimensions, shapes and compass bearings before making any decisions reliant upon them. (ID1158512)