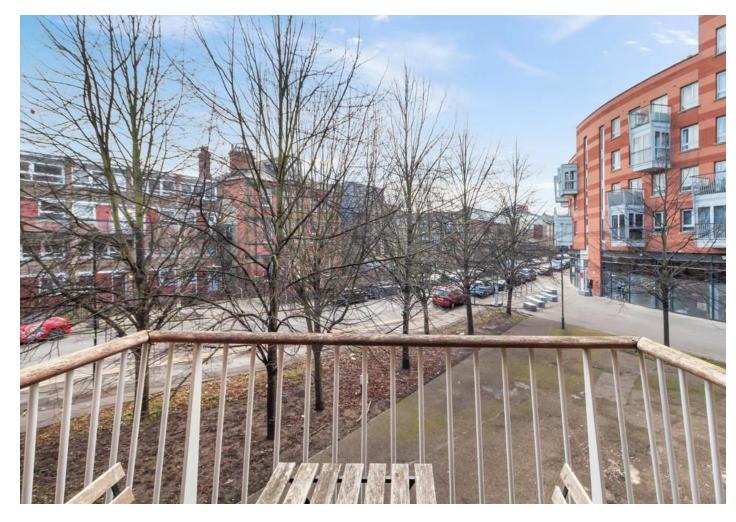

## Eden Grove

£425,000 Leasehold

This delightful 1-bedroom first floor flat would make an ideal purchase for a first-time buyer or its excellent rental returns would provide a great option for investors. Presented in good condition, the property comprises one double bedroom, a modern bathroom, good storage, large open plan reception/kitchen with access to a sunny and South facing balcony. The flat further benefits from a use of a communal garden and gym. Being offered to the market with no onward chain should make this a easy choice.

- 543 sqft / 50.2 sqm
- 210 Year lease
- 1st Floor
- Sunny, South facing balcony
- Large kitchen/reception
- Gym
- Chain free
- Communal garden

Approximate Gross Internal Area = 543 sq ft / 50.5 sq m