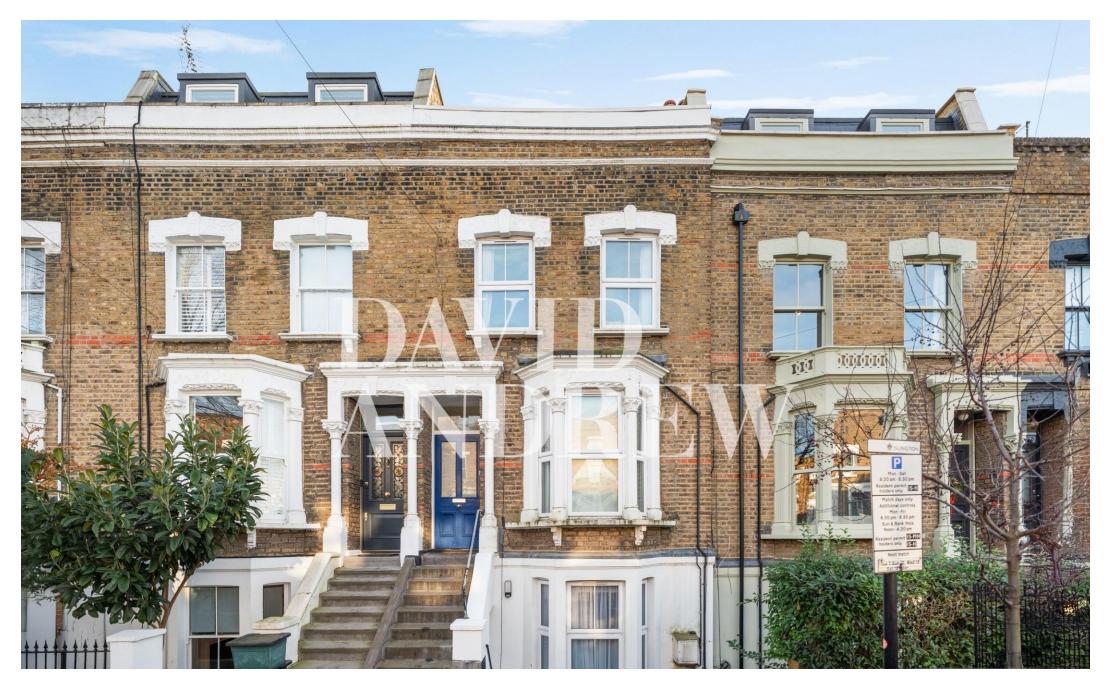

# Mountgrove Road

£2,750 pcm

Two-bedroom apartment arranged over two levels in this impressive Victorian conversion with a private garden.

This BRAND NEW REFURBISHED property offers 814 Sq.ft / 75 sqm of modern living space, including a generous separate living room with a bay window, two double bedrooms, a modern kitchen leading to a private garden, a brand new bathroom, and an additional separate toilet. It is ideal for two sharers or a couple looking for space and room to work from home. The split-level aspect and private garden are a real bonus and add a great entertaining opportunity.

Located minute's walk to Highbury Fields as well as local parks (Clissold Park, Gillespie Nature Reserve, Finsbury Park). Access to Zone Two Victoria/Piccadilly lines, Overground and National Rail.

- BRAND NEW REFURBISHMENT •
- Arranged over two levels
- Two bedroom apartment
- Private garden / plus patio space