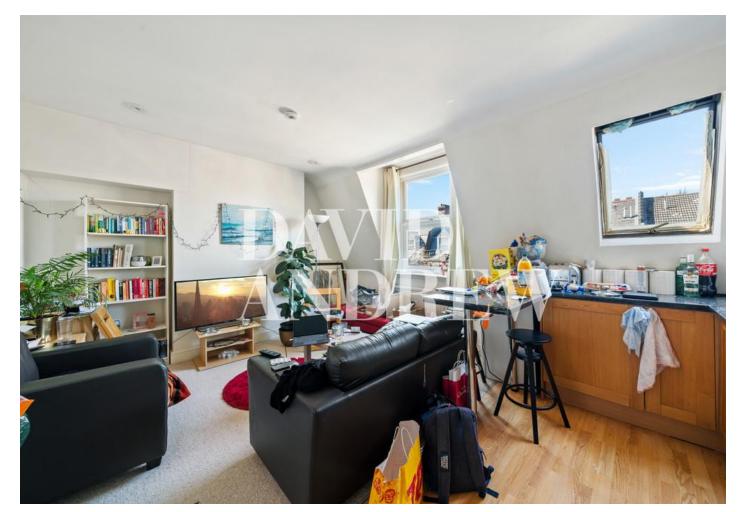

# £2,000 pcm

A charming, spacious two-bedroom apartment set on the first & second floor of this period conversion in the popular Stroud Green area less then 10 minute walk from Finsbury Park Station.

Property features include a spacious open plan living room with a fully fitted kitchen, two double bedrooms that are both spacious and equally sized, ample storage space, a bright modern bathroom and gas central heating.

Located in a prime location, just a short 10 minute walk from Finsbury Park Station, as well as all the local amenities Stroud Green has to offer. Offered Furnished, Available 19th of May.

- Two spacious bedrooms
- Period Conversion
- Split Level
- Spacious Living Room
- 652sqft/61sqm
- EPC Rating: E
- Available 19th May
- Offered Furnished