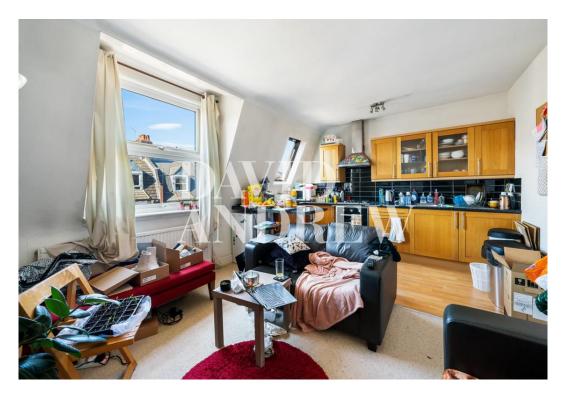

# £2,000 pcm

A charming, spacious two-bedroom apartment set on the first & second floor of this period conversion in the popular Stroud Green area less then 10 minute walk from Finsbury Park Station.

Property features include a spacious open plan living room with a fully fitted kitchen, two double bedrooms that are both spacious and equally sized, ample storage space, a bright modern bathroom and gas central heating.

Located in a prime location, just a short 10 minute walk from Finsbury Park Station, as well as all the local amenities Stroud Green has to offer. Offered Furnished, Available 19th of May.

- Two spacious bedrooms
- Period Conversion
- Split Level
- Spacious Living Room
- 652sqft/61sqm
- EPC Rating: E
- Available 19th May
- Offered Furnished