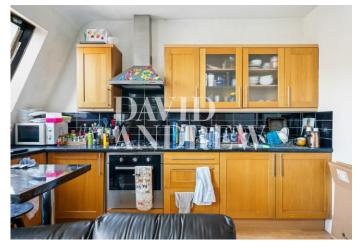

# £2,000 pcm

A charming, spacious two-bedroom apartment set on the first & second floor of this period conversion in the popular Stroud Green area less then 10 minute walk from Finsbury Park Station.

Property features include a spacious open plan living room with a fully fitted kitchen, two double bedrooms that are both spacious and equally sized, ample storage space, a bright modern bathroom and gas central heating.

Located in a prime location, just a short 10 minute walk from Finsbury Park Station, as well as all the local amenities Stroud Green has to offer. Offered Furnished, Available 19th of May.

- Two spacious bedrooms
- Period Conversion
- Split Level
- Spacious Living Room
- 652sqft/61sqm
- EPC Rating: E
- Available 19th May
- Offered Furnished