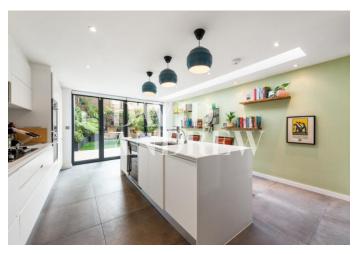

# £5,250 pcm

Presenting an absolutely stunning example of a three-bedroom Victorian mid-terrace house located on a quiet residential turning in N4 / N5. This house boasts 1703 sq .ft / 154 SQM of living space, including three double bedrooms, three bathrooms, a spacious walk-in wardrobe room, and a southwest-facing landscaped garden. This house is presented in immaculate condition and offers two large reception rooms with period fireplace features leading to a spacious glass-top kitchen with a central island with a breakfast bar, and fully bi-folding doors opening to an impressive garden space. Extra features include a cellar with a utility room, spacious walk-in wardrobe room, Parque flooring, and a stunning en-suite with walk-in shower. This house has been tastefully decorated throughout to the highest standard and is truly well thought out. Available 17th of June 2023 furnished. \*\*\*Virtual tour available\*\*\*\*

- \*\* First bookings 29th April 2023 \*\* Large kitchen with bi-folding doors
- Three Bedroom house • 1703 sq. ft / 153 SQM
- Private South west Facing Garden Fully Furnished
- Separate Walk-in wardrobe room 17th June 2023 (TBC)