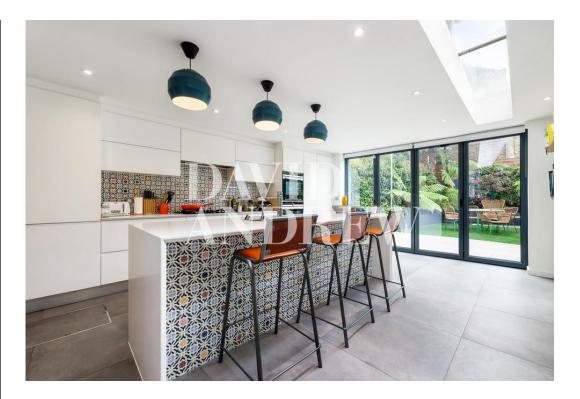

# £5,250 pcm

Presenting an absolutely stunning example of a three-bedroom Victorian mid-terrace house located on a quiet residential turning in N4 / N5. This house boasts 1703 sq .ft / 154 SQM of living space, including three double bedrooms, three bathrooms, a spacious walk-in wardrobe room, and a southwest-facing landscaped garden. This house is presented in immaculate condition and offers two large reception rooms with period fireplace features leading to a spacious glass-top kitchen with a central island with a breakfast bar, and fully bi-folding doors opening to an impressive garden space. Extra features include a cellar with a utility room, spacious walk-in wardrobe room, Parque flooring, and a stunning en-suite with walk-in shower. This house has been tastefully decorated throughout to the highest standard and is truly well thought out. Available 17th of June 2023 furnished. \*\*\*Virtual tour available\*\*\*\*

- \*\* First bookings 29th April 2023 \*\* Large kitchen with bi-folding doors
- Three Bedroom house • 1703 sq. ft / 153 SQM
- Private South west Facing Garden Fully Furnished
- Separate Walk-in wardrobe room 17th June 2023 (TBC)