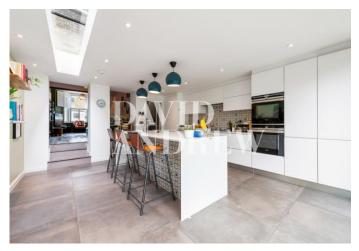

# £5,250 pcm

Presenting an absolutely stunning example of a three-bedroom Victorian mid-terrace house located on a quiet residential turning in N4 / N5. This house boasts 1703 sq .ft / 154 SQM of living space, including three double bedrooms, three bathrooms, a spacious walk-in wardrobe room, and a southwest-facing landscaped garden. This house is presented in immaculate condition and offers two large reception rooms with period fireplace features leading to a spacious glass-top kitchen with a central island with a breakfast bar, and fully bi-folding doors opening to an impressive garden space. Extra features include a cellar with a utility room, spacious walk-in wardrobe room, Parque flooring, and a stunning en-suite with walk-in shower. This house has been tastefully decorated throughout to the highest standard and is truly well thought out. Available 17th of June 2023 furnished. \*\*\*Virtual tour available\*\*\*\*

- \*\* First bookings 29th April 2023 \*\* Large kitchen with bi-folding doors
- Three Bedroom house • 1703 sq. ft / 153 SQM
- Private South west Facing Garden Fully Furnished
- Separate Walk-in wardrobe room 17th June 2023 (TBC)