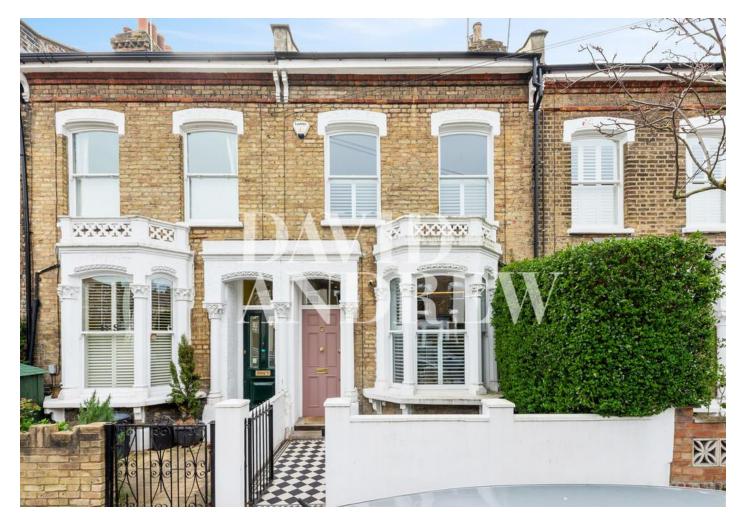

# £5,250 pcm

Presenting an absolutely stunning example of a three-bedroom Victorian mid-terrace house located on a quiet residential turning in N4 / N5. This house boasts 1703 sq .ft / 154 SQM of living space, including three double bedrooms, three bathrooms, a spacious walk-in wardrobe room, and a southwest-facing landscaped garden. This house is presented in immaculate condition and offers two large reception rooms with period fireplace features leading to a spacious glass-top kitchen with a central island with a breakfast bar, and fully bi-folding doors opening to an impressive garden space. Extra features include a cellar with a utility room, spacious walk-in wardrobe room, Parque flooring, and a stunning en-suite with walk-in shower. This house has been tastefully decorated throughout to the highest standard and is truly well thought out. Available 17th of June 2023 furnished. \*\*\*Virtual tour available\*\*\*\*