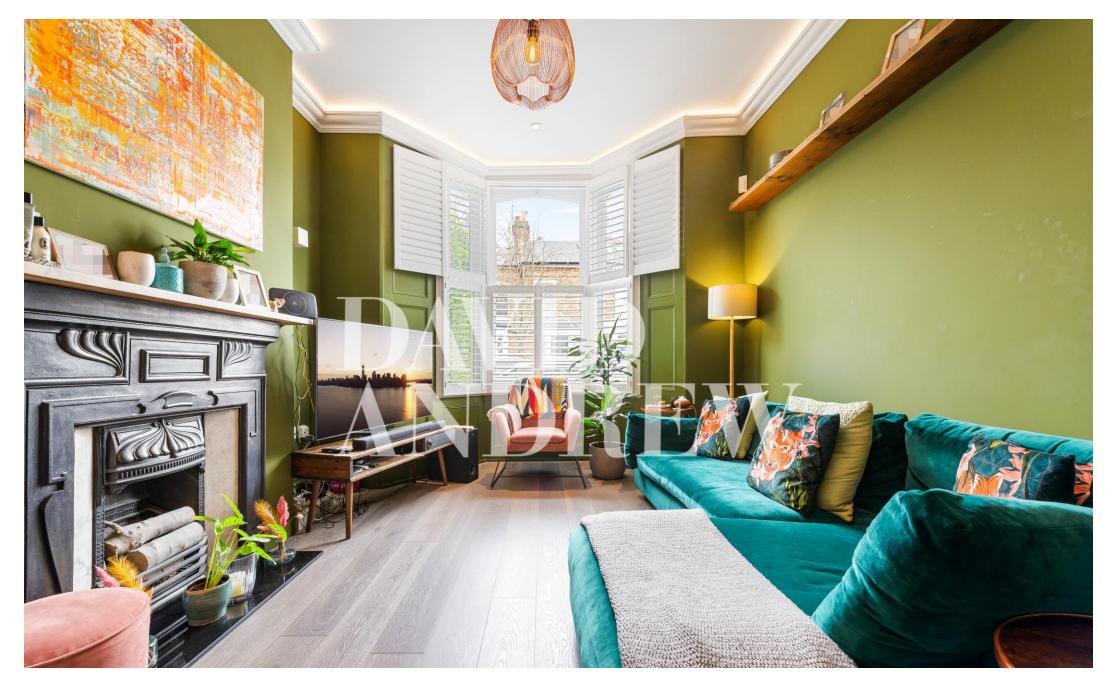

# £5,250 pcm

Presenting an absolutely stunning example of a three-bedroom Victorian mid-terrace house located on a quiet residential turning in N4 / N5. This house boasts 1703 sq .ft / 154 SQM of living space, including three double bedrooms, three bathrooms, a spacious walk-in wardrobe room, and a southwest-facing landscaped garden. This house is presented in immaculate condition and offers two large reception rooms with period fireplace features leading to a spacious glass-top kitchen with a central island with a breakfast bar, and fully bi-folding doors opening to an impressive garden space. Extra features include a cellar with a utility room, spacious walk-in wardrobe room, Parque flooring, and a stunning en-suite with walk-in shower. This house has been tastefully decorated throughout to the highest standard and is truly well thought out. Available 17th of June 2023 furnished. \*\*\*Virtual tour available\*\*\*\*

- \*\* First bookings 29th April 2023 \*\* Large kitchen with bi-folding doors
- Three Bedroom house • 1703 sq. ft / 153 SQM
- Private South west Facing Garden Fully Furnished
- Separate Walk-in wardrobe room 17th June 2023 (TBC)