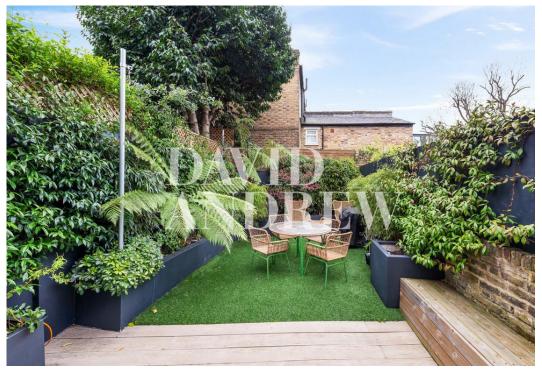

# £5,250 pcm

Presenting an absolutely stunning example of a three-bedroom Victorian mid-terrace house located on a quiet residential turning in N4 / N5. This house boasts 1703 sq .ft / 154 SQM of living space, including three double bedrooms, three bathrooms, a spacious walk-in wardrobe room, and a southwest-facing landscaped garden. This house is presented in immaculate condition and offers two large reception rooms with period fireplace features leading to a spacious glass-top kitchen with a central island with a breakfast bar, and fully bi-folding doors opening to an impressive garden space. Extra features include a cellar with a utility room, spacious walk-in wardrobe room, Parque flooring, and a stunning en-suite with walk-in shower. This house has been tastefully decorated throughout to the highest standard and is truly well thought out. Available 17th of June 2023 furnished. \*\*\*Virtual tour available\*\*\*\*

- \*\* First bookings 29th April 2023 \*\* Large kitchen with bi-folding doors
- Three Bedroom house • 1703 sq. ft / 153 SQM
- Private South west Facing Garden Fully Furnished
- Separate Walk-in wardrobe room 17th June 2023 (TBC)