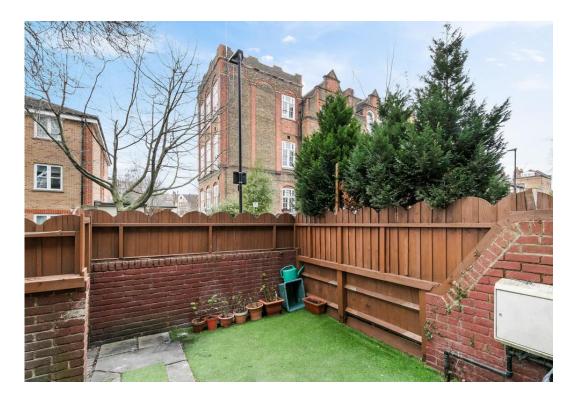

The property boasts ample natural light, a spacious living room leading into a lovely private garden, a generous amount of storage, separate kitchen area with a fully fitted kitchen including a large dishwasher, laminate wood flooring, double glazed windows and gas central heating.

The flat is well located within close access to Waterlow Park and Hampstead Heath, local transportation such as Archway underground station (Northern Line), Upper Holloway Overground station and the excellent local shops and amenities Holloway Road and Junction Road have to offer. Available 6th of November, Offered Part Furnished.