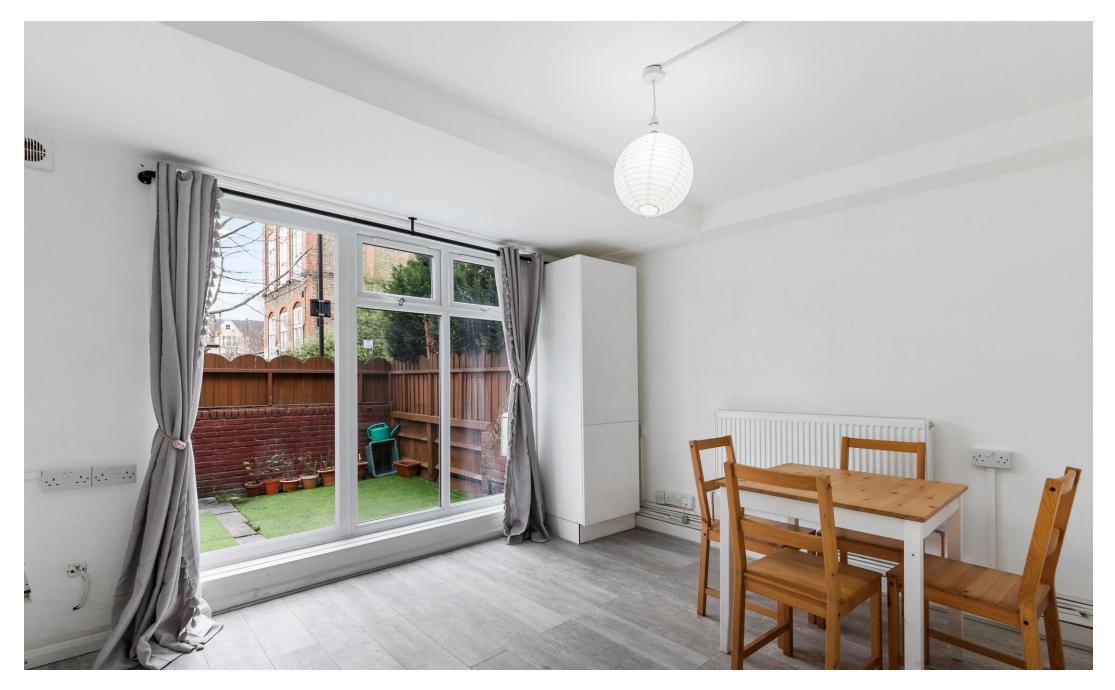

### £1,750 pcm

A spacious and bright one bedroom apartment with a private garden, recently refurbished to a great standard. The property is ideally located moments away from Archway Station (Northern Line), and within easy reach to an array of trendy shops, cafes, and restaurants.

The property boasts ample natural light, a spacious living room leading into a lovely private garden, a generous amount of storage, separate kitchen area with a fully fitted kitchen including a large dishwasher, laminate wood flooring, double glazed windows and gas central heating.

- One Bedroom Apartment
- Private Garden
- Excellent Transport Links
- Fully Fitted Modern Kitchen
- Comprising 514SQFT/47.80SQM
- EPC Rating: C
- Offered Part Furnished
- Available 6th of November