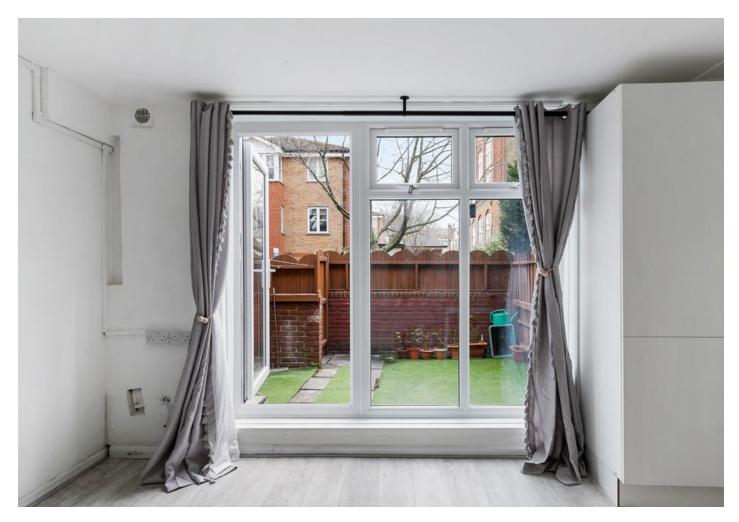

The property boasts ample natural light, a spacious living room leading into a lovely private garden, a generous amount of storage, separate kitchen area with a fully fitted kitchen including a large dishwasher, laminate wood flooring, double glazed windows and gas central heating.