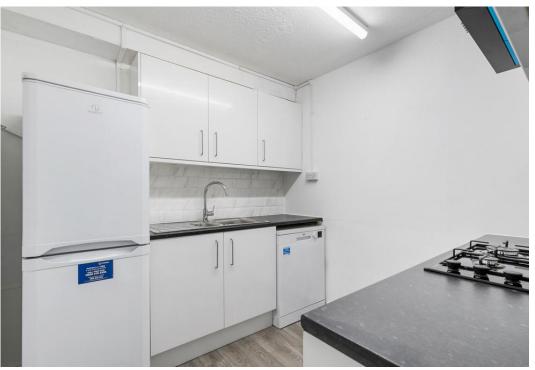

The property boasts ample natural light, a spacious living room leading into a lovely private garden, a generous amount of storage, separate kitchen area with a fully fitted kitchen including a large dishwasher, laminate wood flooring, double glazed windows and gas central heating.