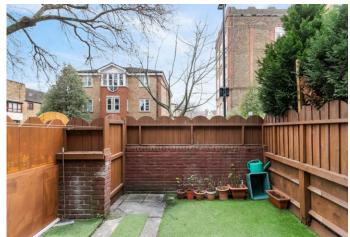

The property boasts ample natural light, a spacious living room leading into a lovely private garden, a generous amount of storage, separate kitchen area with a fully fitted kitchen including a large dishwasher, laminate wood flooring, double glazed windows and gas central heating.

- One Bedroom Apartment
- Private Garden
- Excellent Transport Links
- Fully Fitted Modern Kitchen
- Comprising 514SQFT/47.80SQM
- EPC Rating: C
- Offered Part Furnished
- Available 6th of November