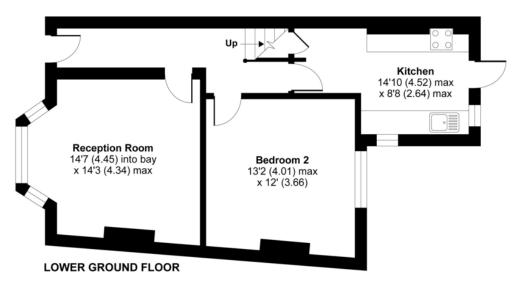

# Flat 34B, Mountgrove Road, London, N5 2LS

APPROX. GROSS INTERNAL FLOOR AREA 856 SQ FT 79.5 SQ METRES (EXCLUDES RESTRICTED HEAD HEIGHT)

Whilst every attempt has been made to ensure the accuracy of the floor plan contained here, measurements of doors, windows and rooms are approximate and no responsibility is taken for any error, omission or misstatement. These plans are for representation purposes only as defined by RICS Code of Measuring Practice and should be used as such by any prospective purchaser. Specifically no guarantee is given on the total square footage of the property if quoted on this plan. Any figure given is for initial guidance only and should not be relied on as a basis of valuation.