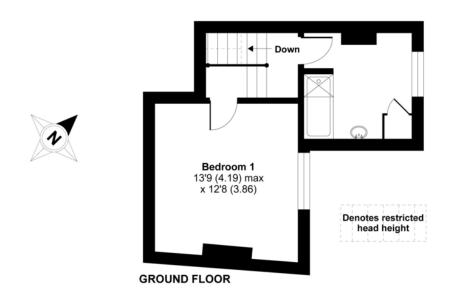

# Flat 34B, Mountgrove Road, London, N5 2LS

APPROX. GROSS INTERNAL FLOOR AREA 856 SQ FT 79.5 SQ METRES (EXCLUDES RESTRICTED HEAD HEIGHT)

Whilst every attempt has been made to ensure the accuracy of the floor plan contained here, measurements of doors, windows and rooms are approximate and no responsibility is taken for any error, omission or misstatement. These plans are for representation purposes only as defined by RICS Code of Measuring Practice and should be used as such by any prospective purchaser. Specifically no guarantee is given on the total square footage of the property if quoted on this plan. Any figure given is for initial guidance only and should not be relied on as a basis of valuation.