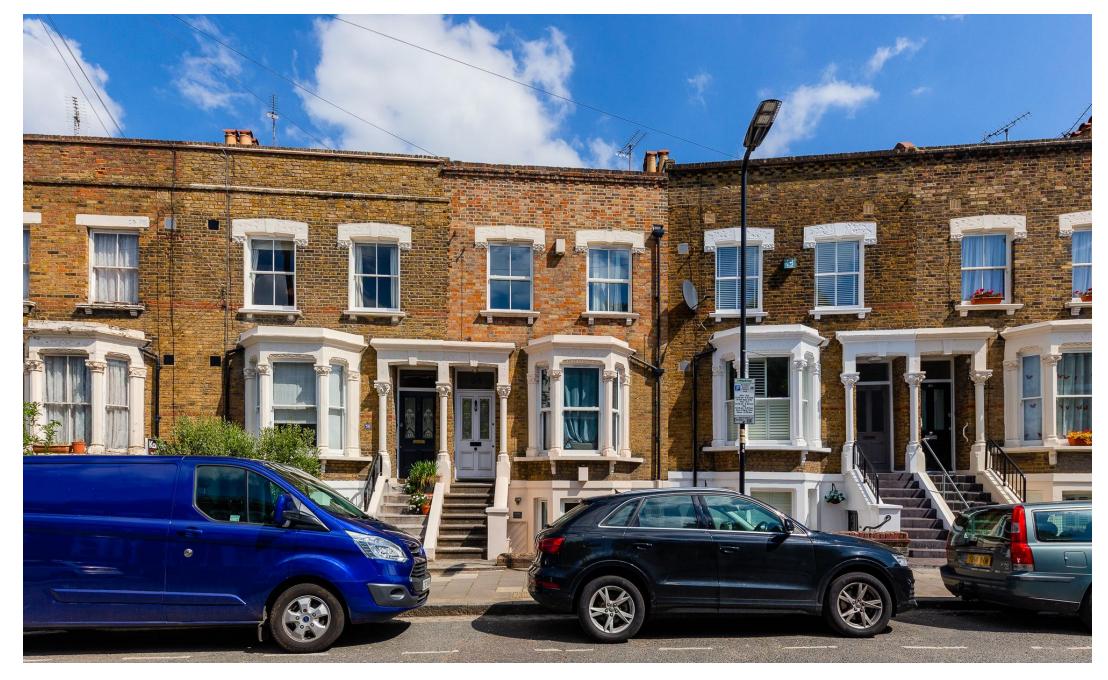

# Mountgrove Road

£775,000 Leasehold

A two bedroom garden apartment with excellent natural light situated within an attractive period conversion. The property is well presented throughout. The flat is arranged over two levels, comprising of a bright reception room with high ceilings, a sizeable & well-equipped kitchen diner with double doors leading out to a substantial private garden. There are two double bedrooms, one located on the lower level and the other on the raised ground floor and a family bathroom. Mountgrove Road is a desirable, quiet street in close proximity to many shops and cafes. It is short walk to Stoke Newington and Highbury, as well as local parks (Clissold Park, Finsbury Park, and Woodberry Wetlands) and both Arsenal and Finsbury Park tube stations & easy access to regular local bus routes. \* The property can be purchased with the upper floor unit which is also being marketed, and converted back into a Freehold House

- Two Double Bedrooms
- Private Garden
- 856sqft/79.5sqm
- Private Entrance

- Split Level
- Potential to buy both units, as one
- Close to Clissold Park
- Great location