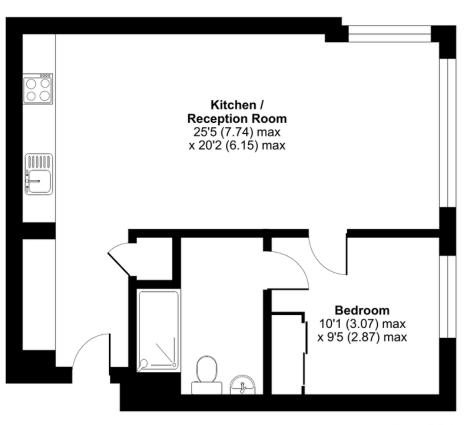

# Highgate Hill, London, N19

Approximate Area = 536 sq ft / 49.7 sq m For identification only - Not to scale

**THIRD FLOOR** 