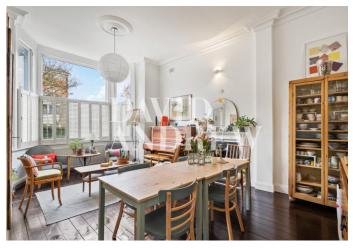

# £3,000 pcm

Beautifully presented two-bedroom two apartment with a private garden located on the ground floor of this double fronted Victorian conversion in N4. The property offers an impressive 1096 sq. ft / 101 SQM of living space that include a tastefully decorated living room with feature fireplace , bay windows , hard wood flooring and a separate eat-in kitchen with plenty of storage. The property is exceptional in size and is arranged over two floors which also include two double bedrooms , two bathrooms ( one en-suite ), a private garden plus a decked patio area accessed from the kitchen perfect for entertaining. Offered on an unfurnished basis , available from Mid February 2023.

- Two bedroom
- Private garden
- Two bathrooms
- Eat-in kitchen diner

- Retaining a wealth of features
- 1096 sq.ft / 101 SQM
- unfumished
- Available mid February 2023

Agent's Note: Whilst Care has been excercised in the preparation of these sales particulars, statements about the property must not be relied upon as representations of statements or fact. Prospective purchasers must make and rely upon their own enquiries and those of professional representatives. The company accept not liability for any error contained in these particulars.