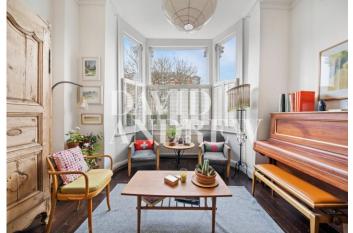

# £3,000 pcm

Beautifully presented two-bedroom two apartment with a private garden located on the ground floor of this double fronted Victorian conversion in N4. The property offers an impressive 1096 sq. ft / 101 SQM of living space that include a tastefully decorated living room with feature fireplace , bay windows , hard wood flooring and a separate eat-in kitchen with plenty of storage. The property is exceptional in size and is arranged over two floors which also include two double bedrooms , two bathrooms ( one en-suite ), a private garden plus a decked patio area accessed from the kitchen perfect for entertaining. Offered on an unfurnished basis , available from Mid February 2023.

- Two bedroom
- Private garden
- Two bathrooms
- Eat-in kitchen diner

- Retaining a wealth of features
- 1096 sq.ft / 101 SQM
- unfumished
- Available mid February 2023

Agent's Note: Whilst Care has been excercised in the preparation of these sales particulars, statements about the property must not be relied upon as representations of statements or fact. Prospective purchasers must make and rely upon their own enquiries and those of professional representatives. The company accept not liability for any error contained in these particulars.