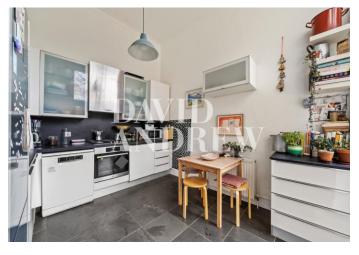

# £3,000 pcm

Beautifully presented two-bedroom two apartment with a private garden located on the ground floor of this double fronted Victorian conversion in N4. The property offers an impressive 1096 sq. ft / 101 SQM of living space that include a tastefully decorated living room with feature fireplace , bay windows , hard wood flooring and a separate eat-in kitchen with plenty of storage. The property is exceptional in size and is arranged over two floors which also include two double bedrooms , two bathrooms ( one en-suite ), a private garden plus a decked patio area accessed from the kitchen perfect for entertaining. Offered on an unfurnished basis , available from Mid February 2023.

- Two bedroom
- Private garden
- Two bathrooms
- Eat-in kitchen diner

- Retaining a wealth of features
- 1096 sq.ft / 101 SQM
- unfumished
- Available mid February 2023

Agent's Note: Whilst Care has been excercised in the preparation of these sales particulars, statements about the property must not be relied upon as representations of statements or fact. Prospective purchasers must make and rely upon their own enquiries and those of professional representatives. The company accept not liability for any error contained in these particulars.