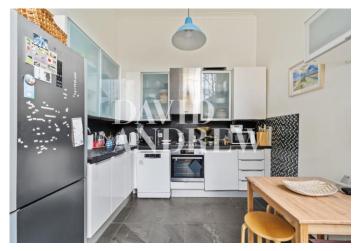

# £3,000 pcm

Beautifully presented two-bedroom two apartment with a private garden located on the ground floor of this double fronted Victorian conversion in N4. The property offers an impressive 1096 sq. ft / 101 SQM of living space that include a tastefully decorated living room with feature fireplace , bay windows , hard wood flooring and a separate eat-in kitchen with plenty of storage. The property is exceptional in size and is arranged over two floors which also include two double bedrooms , two bathrooms ( one en-suite ), a private garden plus a decked patio area accessed from the kitchen perfect for entertaining. Offered on an unfurnished basis , available from Mid February 2023.