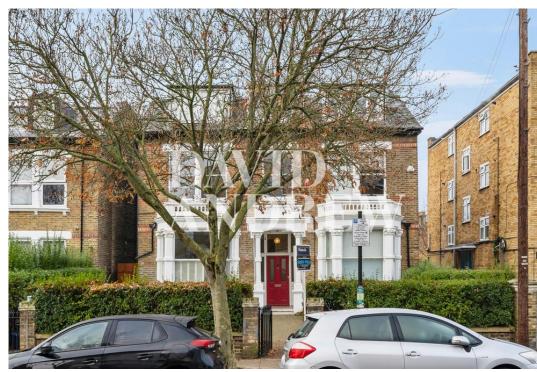

# Queens Drive

# £3,000 pcm

Beautifully presented two-bedroom two apartment with a private garden located on the ground floor of this double fronted Victorian conversion in N4. The property offers an impressive 1096 sq. ft / 101 SQM of living space that include a tastefully decorated living room with feature fireplace , bay windows , hard wood flooring and a separate eat-in kitchen with plenty of storage. The property is exceptional in size and is arranged over two floors which also include two double bedrooms , two bathrooms ( one en-suite ), a private garden plus a decked patio area accessed from the kitchen perfect for entertaining. Offered on an unfurnished basis , available from Mid February 2023.