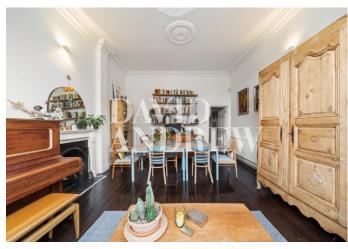

# £3,000 pcm

Beautifully presented two-bedroom two apartment with a private garden located on the ground floor of this double fronted Victorian conversion in N4. The property offers an impressive 1096 sq. ft / 101 SQM of living space that include a tastefully decorated living room with feature fireplace , bay windows , hard wood flooring and a separate eat-in kitchen with plenty of storage. The property is exceptional in size and is arranged over two floors which also include two double bedrooms , two bathrooms ( one en-suite ), a private garden plus a decked patio area accessed from the kitchen perfect for entertaining. Offered on an unfurnished basis , available from Mid February 2023.

- Two bedroom
- Private garden
- Two bathrooms
- Eat-in kitchen diner

- Retaining a wealth of features
- 1096 sq.ft / 101 SQM
- unfumished
- Available mid February 2023

Agent's Note: Whilst Care has been excercised in the preparation of these sales particulars, statements about the property must not be relied upon as representations of statements or fact. Prospective purchasers must make and rely upon their own enquiries and those of professional representatives. The company accept not liability for any error contained in these particulars.