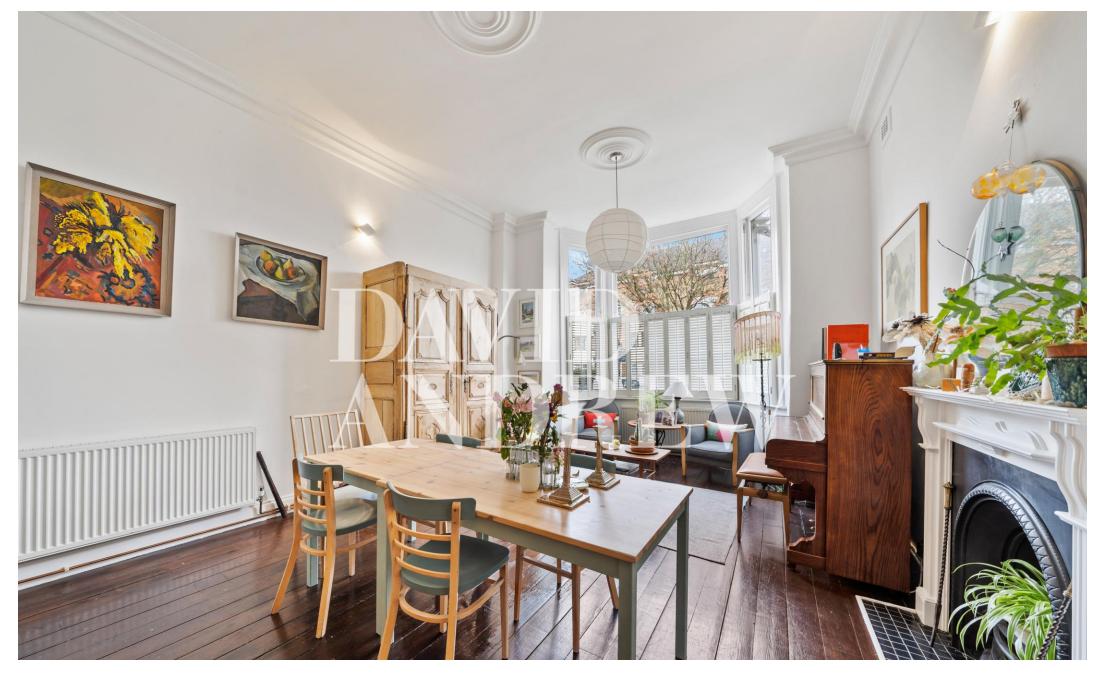

# £3,000 pcm

Beautifully presented two-bedroom two apartment with a private garden located on the ground floor of this double fronted Victorian conversion in N4. The property offers an impressive 1096 sq. ft / 101 SQM of living space that include a tastefully decorated living room with feature fireplace , bay windows , hard wood flooring and a separate eat-in kitchen with plenty of storage. The property is exceptional in size and is arranged over two floors which also include two double bedrooms , two bathrooms ( one en-suite ), a private garden plus a decked patio area accessed from the kitchen perfect for entertaining. Offered on an unfurnished basis , available from Mid February 2023.