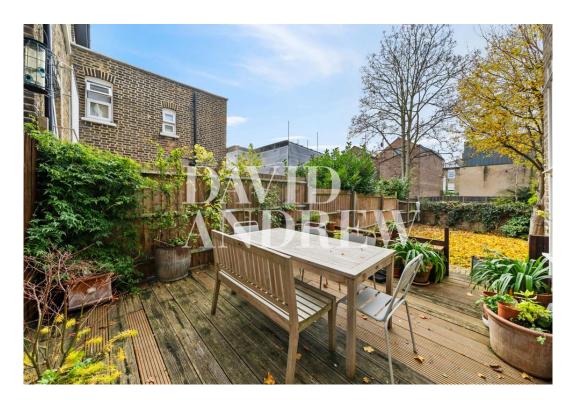

# £3,000 pcm

Beautifully presented two-bedroom two apartment with a private garden located on the ground floor of this double fronted Victorian conversion in N4. The property offers an impressive 1096 sq. ft / 101 SQM of living space that include a tastefully decorated living room with feature fireplace , bay windows , hard wood flooring and a separate eat-in kitchen with plenty of storage. The property is exceptional in size and is arranged over two floors which also include two double bedrooms , two bathrooms ( one en-suite ), a private garden plus a decked patio area accessed from the kitchen perfect for entertaining. Offered on an unfurnished basis , available from Mid February 2023.