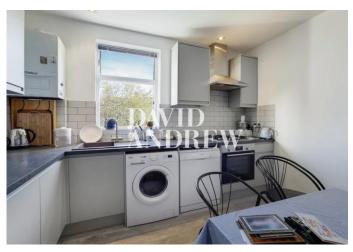

## £2,000 pcm

One bedroom apartment arranged over the raised ground floor of this impressive Victorian conversion on a quit tree lined road in the heart of Highbury. The property offers 636 sq. ft / 59 Sqm of bright living space that include a large double bedroom with bay window, living room bursting with natural light overlooking the gardens, separate eat-in kitchen with brick tiling and built-in Smeg fridge freezer and a three-piece bathroom suite. The generous size of this apartment in magnified by the high ceilings that let in an abundance of natural light and provide a feel of airiness.

- One bedroom apartment
- Victorian conversion
- large modern eat-in kitchen
- High Ceilings

- Quiet leafy residential Road
- 636 sq. ft / 59 Sqm
- Unfurnished / part furnished
- Available mid November 2022