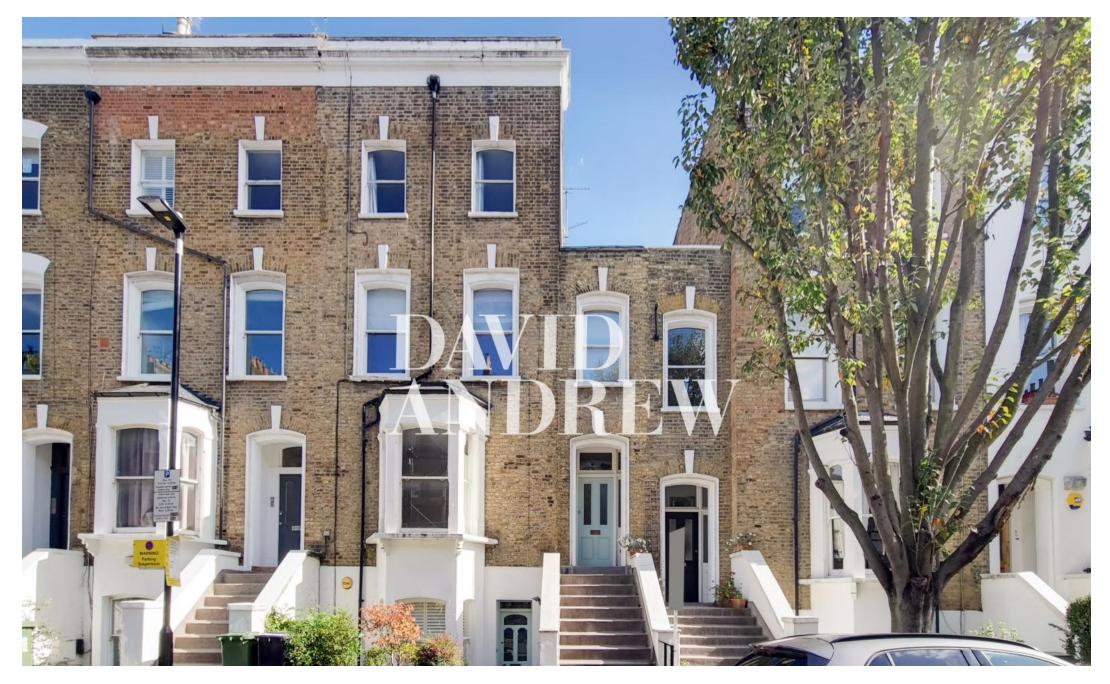

# Aberdeen Road

## £2,000 pcm

One bedroom apartment arranged over the raised ground floor of this impressive Victorian conversion on a quit tree lined road in the heart of Highbury. The property offers 636 sq. ft / 59 Sqm of bright living space that include a large double bedroom with bay window, living room bursting with natural light overlooking the gardens, separate eat-in kitchen with brick tiling and built-in Smeg fridge freezer and a three-piece bathroom suite. The generous size of this apartment in magnified by the high ceilings that let in an abundance of natural light and provide a feel of airiness.

Located minutes' walk to Highbury Fields and as well as local parks (Clissold Park, Gillespie Nature Reserve, Highbury Fields, Access to Zone Two Victoria/Piccadilly lines, Overground and National Rail, and regular bus routes.

- One bedroom apartment
- Victorian conversion
- large modern eat-in kitchen
- High Ceilings

- Quiet leafy residential Road
- 636 sq. ft / 59 Sqm
- Unfurnished / part furnished
- Available mid November 2022