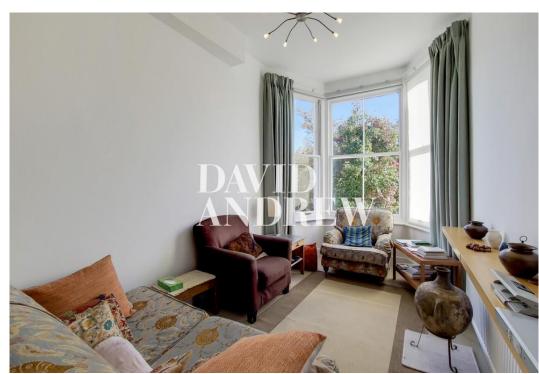

## £2,000 pcm

One bedroom apartment arranged over the raised ground floor of this impressive Victorian conversion on a quit tree lined road in the heart of Highbury. The property offers 636 sq. ft / 59 Sqm of bright living space that include a large double bedroom with bay window, living room bursting with natural light overlooking the gardens, separate eat-in kitchen with brick tiling and built-in Smeg fridge freezer and a three-piece bathroom suite. The generous size of this apartment in magnified by the high ceilings that let in an abundance of natural light and provide a feel of airiness.

- One bedroom apartment
- Victorian conversion
- large modern eat-in kitchen
- High Ceilings

- Quiet leafy residential Road
- 636 sq. ft / 59 Sqm
- Unfurnished / part furnished
- Available mid November 2022