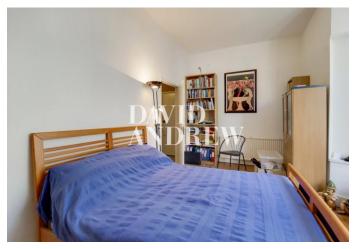

## £2,000 pcm

One bedroom apartment arranged over the raised ground floor of this impressive Victorian conversion on a quit tree lined road in the heart of Highbury. The property offers 636 sq. ft / 59 Sqm of bright living space that include a large double bedroom with bay window, living room bursting with natural light overlooking the gardens, separate eat-in kitchen with brick tiling and built-in Smeg fridge freezer and a three-piece bathroom suite. The generous size of this apartment in magnified by the high ceilings that let in an abundance of natural light and provide a feel of airiness.

- One bedroom apartment
- Victorian conversion
- large modern eat-in kitchen
- High Ceilings

- Quiet leafy residential Road
- 636 sq. ft / 59 Sqm
- Unfurnished / part furnished
- Available mid November 2022