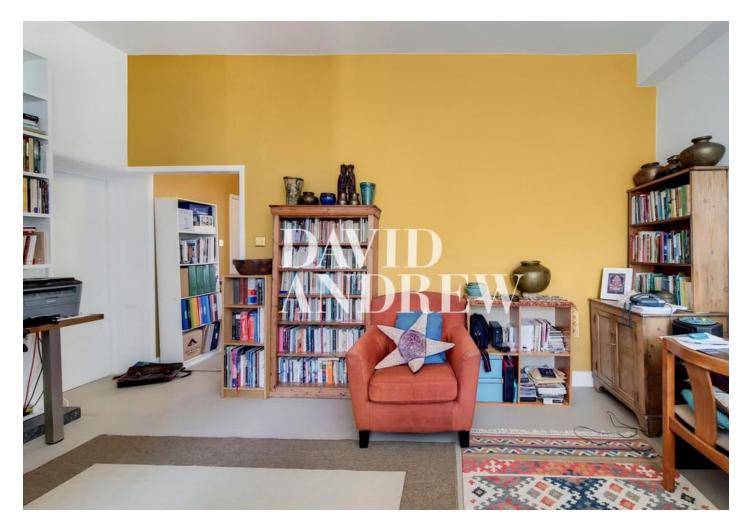

## £2,000 pcm

One bedroom apartment arranged over the raised ground floor of this impressive Victorian conversion on a quit tree lined road in the heart of Highbury. The property offers 636 sq. ft / 59 Sqm of bright living space that include a large double bedroom with bay window, living room bursting with natural light overlooking the gardens, separate eat-in kitchen with brick tiling and built-in Smeg fridge freezer and a three-piece bathroom suite. The generous size of this apartment in magnified by the high ceilings that let in an abundance of natural light and provide a feel of airiness.

- One bedroom apartment
- Victorian conversion
- large modern eat-in kitchen
- High Ceilings

- Quiet leafy residential Road
- 636 sq. ft / 59 Sqm
- Unfurnished / part furnished
- Available mid November 2022