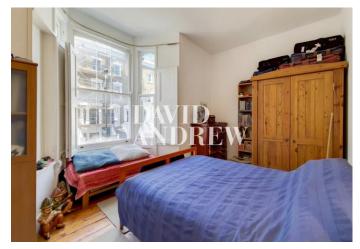

## £2,000 pcm

One bedroom apartment arranged over the raised ground floor of this impressive Victorian conversion on a quit tree lined road in the heart of Highbury. The property offers 636 sq. ft / 59 Sqm of bright living space that include a large double bedroom with bay window, living room bursting with natural light overlooking the gardens, separate eat-in kitchen with brick tiling and built-in Smeg fridge freezer and a three-piece bathroom suite. The generous size of this apartment in magnified by the high ceilings that let in an abundance of natural light and provide a feel of airiness.

- One bedroom apartment
- Victorian conversion
- large modern eat-in kitchen
- High Ceilings

- Quiet leafy residential Road
- 636 sq. ft / 59 Sqm
- Unfurnished / part furnished
- Available mid November 2022