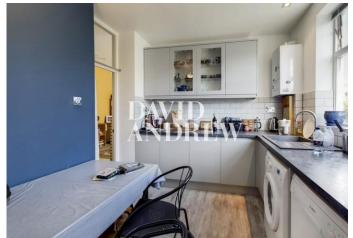

## £2,000 pcm

One bedroom apartment arranged over the raised ground floor of this impressive Victorian conversion on a quit tree lined road in the heart of Highbury. The property offers 636 sq. ft / 59 Sqm of bright living space that include a large double bedroom with bay window, living room bursting with natural light overlooking the gardens, separate eat-in kitchen with brick tiling and built-in Smeg fridge freezer and a three-piece bathroom suite. The generous size of this apartment in magnified by the high ceilings that let in an abundance of natural light and provide a feel of airiness.

- One bedroom apartment
- Victorian conversion
- large modern eat-in kitchen
- High Ceilings

- Quiet leafy residential Road
- 636 sq. ft / 59 Sqm
- Unfurnished / part furnished
- Available mid November 2022