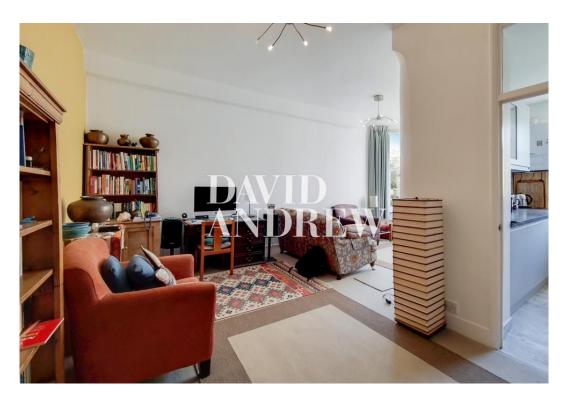

## £2,000 pcm

One bedroom apartment arranged over the raised ground floor of this impressive Victorian conversion on a quit tree lined road in the heart of Highbury. The property offers 636 sq. ft / 59 Sqm of bright living space that include a large double bedroom with bay window, living room bursting with natural light overlooking the gardens, separate eat-in kitchen with brick tiling and built-in Smeg fridge freezer and a three-piece bathroom suite. The generous size of this apartment in magnified by the high ceilings that let in an abundance of natural light and provide a feel of airiness.

- One bedroom apartment
- Victorian conversion
- large modern eat-in kitchen
- High Ceilings

- Quiet leafy residential Road
- 636 sq. ft / 59 Sqm
- Unfurnished / part furnished
- Available mid November 2022