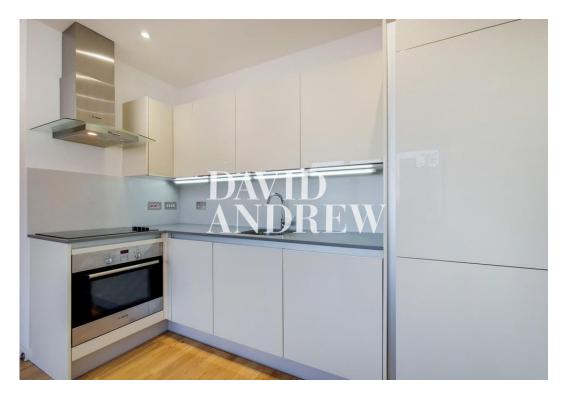

This delightful, modern apartment offers an impressive open plan reception room and a modern kitchen. Further features include large bedroom, modern bathroom, ample storage, double glazed windows, views over the rooftops of Upper Holloway and beyond. There is also access to an underground communal bike storage area.