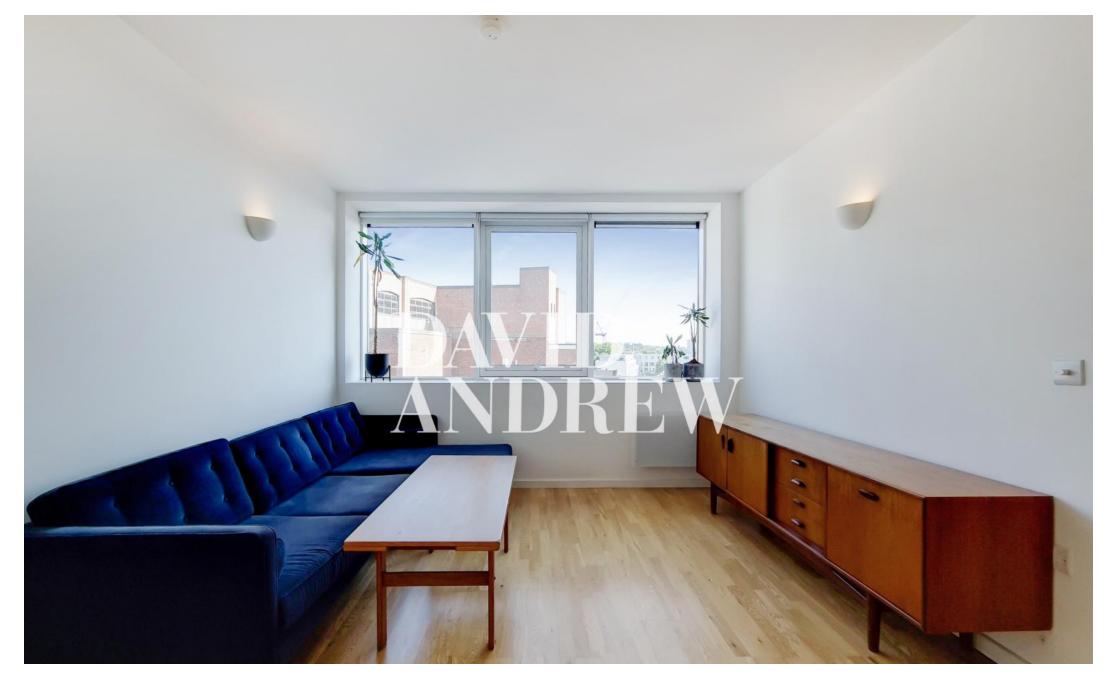

This delightful, modern apartment offers an impressive open plan reception room and a modern kitchen. Further features include large bedroom, modern bathroom, ample storage, double glazed windows, views over the rooftops of Upper Holloway and beyond. There is also access to an underground communal bike storage area.

The apartment is conveniently located on Holloway Road and is within proximity to Archway Underground (Northern line) and Upper Holloway Overground stations together with local bus services and various shops and restaurants. Offered Furnished. Available 3rd of April.