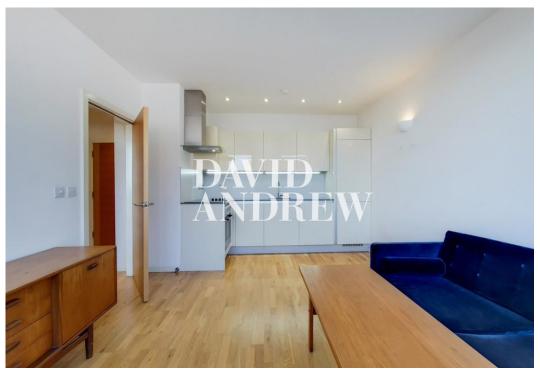

This delightful, modern apartment offers an impressive open plan reception room and a modern kitchen. Further features include large bedroom, modern bathroom, ample storage, double glazed windows, views over the rooftops of Upper Holloway and beyond. There is also access to an underground communal bike storage area.