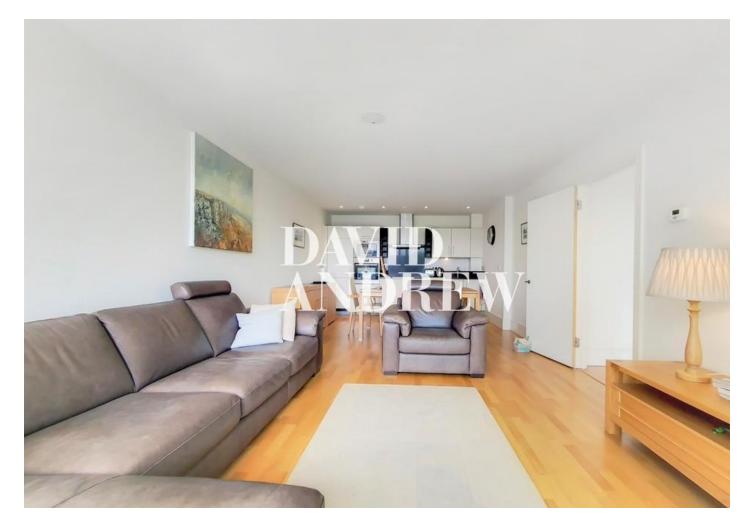

# Highbury Stadium

£2,750 pcm

Presented in excellent decorative order is this stunning twobedroom, two-bathroom apartment, in Highbury Stadium Square. The property offers 868 sq. ft / 80 Sqm of living space comprising of two double bedrooms, two bathrooms, open plan kitchen/living area with full integrated appliances. Situated in the North stand of the development, the apartment has great levels of light, with all rooms south facing, complimented by floor to ceiling windows/doors, both bedrooms and lounge open to a large private roof terrace. Boasting an excellent location, with Arsenal Station and the local amenities of Highbury on your doorstep. Offered on a fully furnished basis available now.

Two bedroom modem apartment Stunning garden views

- Private roof terrace
- Large open plan lounge / kitchen
- Private parking space

868 sq. ft / 80 sqm.

Fully furnished

• Let over asking price

your most valuable asset