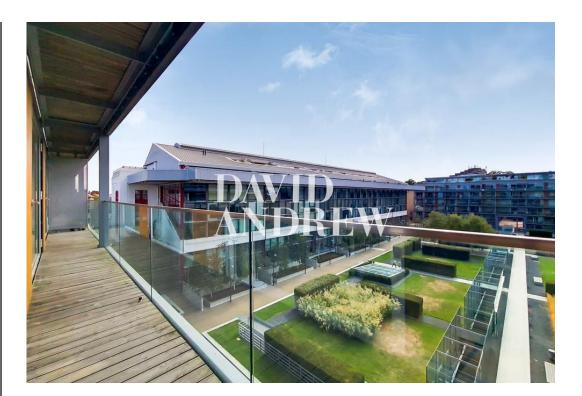

# Highbury Stadium

£2,750 pcm

Presented in excellent decorative order is this stunning twobedroom, two-bathroom apartment, in Highbury Stadium Square. The property offers 868 sq. ft / 80 Sqm of living space comprising of two double bedrooms, two bathrooms, open plan kitchen/living area with full integrated appliances. Situated in the North stand of the development, the apartment has great levels of light, with all rooms south facing, complimented by floor to ceiling windows/doors, both bedrooms and lounge open to a large private roof terrace. Boasting an excellent location, with Arsenal Station and the local amenities of Highbury on your doorstep. Offered on a fully furnished basis available now.

Two bedroom modem apartment Stunning garden views

- Private roof terrace
- Large open plan lounge / kitchen
- Private parking space

868 sq. ft / 80 sqm.

Fully furnished

• Let over asking price

your most valuable asset