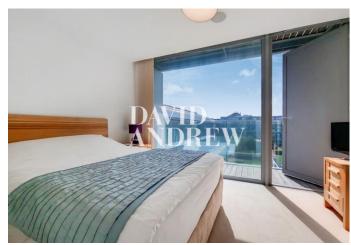

# Highbury Stadium

£2,750 pcm

Presented in excellent decorative order is this stunning twobedroom, two-bathroom apartment, in Highbury Stadium Square. The property offers 868 sq. ft / 80 Sqm of living space comprising of two double bedrooms, two bathrooms, open plan kitchen/living area with full integrated appliances. Situated in the North stand of the development, the apartment has great levels of light, with all rooms south facing, complimented by floor to ceiling windows/doors, both bedrooms and lounge open to a large private roof terrace. Boasting an excellent location, with Arsenal Station and the local amenities of Highbury on your doorstep. Offered on a fully furnished basis available now.

Two bedroom modem apartment Stunning garden views

- Private roof terrace
- Large open plan lounge / kitchen
- Private parking space

868 sq. ft / 80 sqm.

Fully furnished

• Let over asking price

your most valuable asset