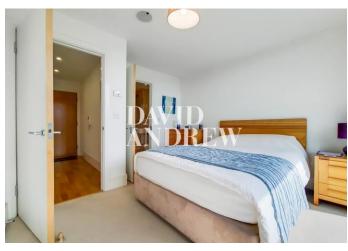

# Highbury Stadium

£2,750 pcm

Presented in excellent decorative order is this stunning twobedroom, two-bathroom apartment, in Highbury Stadium Square. The property offers 868 sq. ft / 80 Sqm of living space comprising of two double bedrooms, two bathrooms, open plan kitchen/living area with full integrated appliances. Situated in the North stand of the development, the apartment has great levels of light, with all rooms south facing, complimented by floor to ceiling windows/doors, both bedrooms and lounge open to a large private roof terrace. Boasting an excellent location, with Arsenal Station and the local amenities of Highbury on your doorstep. Offered on a fully furnished basis available now.

Two bedroom modem apartment Stunning garden views

- Private roof terrace
- Large open plan lounge / kitchen
- Private parking space

868 sq. ft / 80 sqm.

Fully furnished

• Let over asking price

your most valuable asset