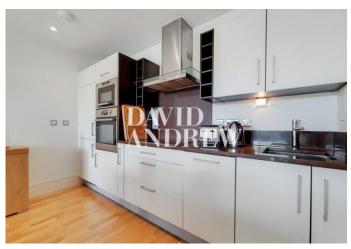

# Highbury Stadium

£2,750 pcm

Presented in excellent decorative order is this stunning twobedroom, two-bathroom apartment, in Highbury Stadium Square. The property offers 868 sq. ft / 80 Sqm of living space comprising of two double bedrooms, two bathrooms, open plan kitchen/living area with full integrated appliances. Situated in the North stand of the development, the apartment has great levels of light, with all rooms south facing, complimented by floor to ceiling windows/doors, both bedrooms and lounge open to a large private roof terrace. Boasting an excellent location, with Arsenal Station and the local amenities of Highbury on your doorstep. Offered on a fully furnished basis available now.

Two bedroom modem apartment Stunning garden views

- Private roof terrace
- Large open plan lounge / kitchen
- Private parking space

868 sq. ft / 80 sqm.

Fully furnished

• Let over asking price

your most valuable asset