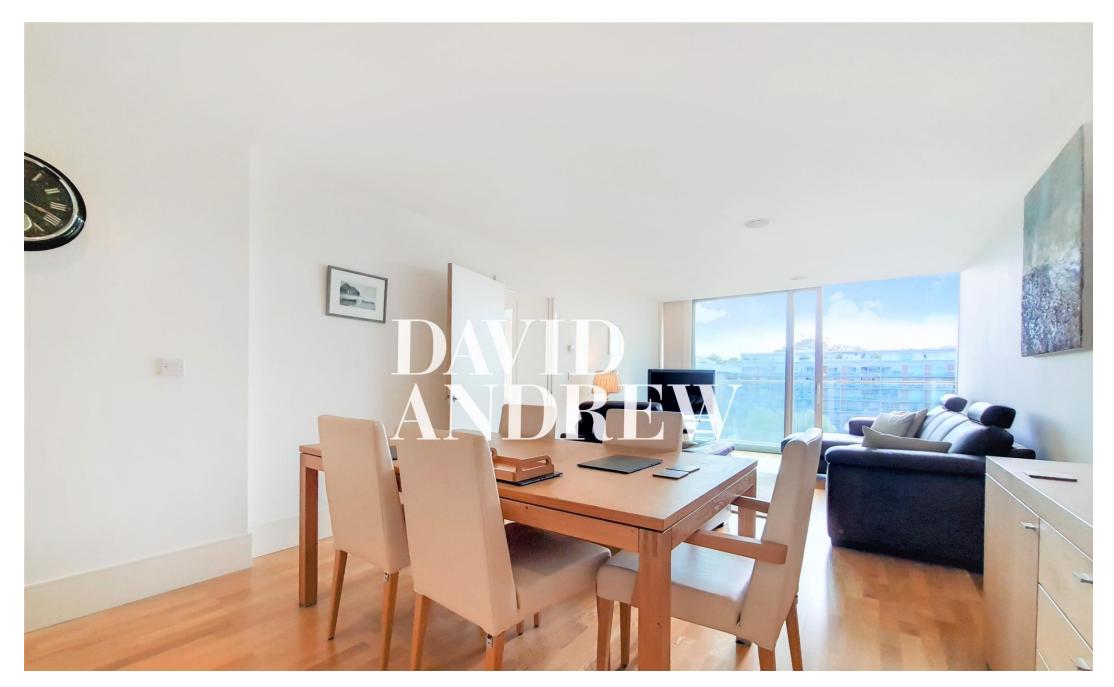

# Highbury Stadium

£2,750 pcm

Presented in excellent decorative order is this stunning twobedroom, two-bathroom apartment, in Highbury Stadium Square. The property offers 868 sq. ft / 80 Sqm of living space comprising of two double bedrooms, two bathrooms, open plan kitchen/living area with full integrated appliances. Situated in the North stand of the development, the apartment has great levels of light, with all rooms south facing, complimented by floor to ceiling windows/doors, both bedrooms and lounge open to a large private roof terrace. Boasting an excellent location, with Arsenal Station and the local amenities of Highbury on your doorstep. Offered on a fully furnished basis available now.

Two bedroom modem apartment Stunning garden views

- Private roof terrace
- Large open plan lounge / kitchen
- Private parking space

868 sq. ft / 80 sqm.

Fully furnished

• Let over asking price

your most valuable asset