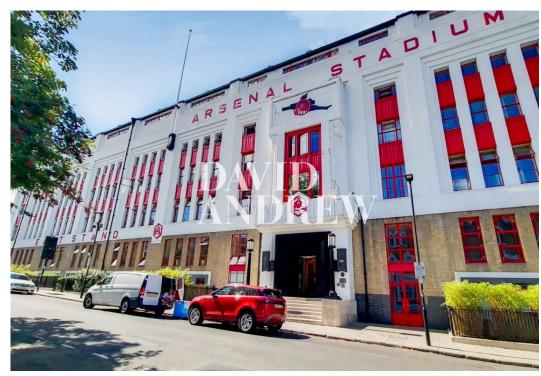

# Highbury Stadium

£2,750 pcm

Presented in excellent decorative order is this stunning twobedroom, two-bathroom apartment, in Highbury Stadium Square. The property offers 868 sq. ft / 80 Sqm of living space comprising of two double bedrooms, two bathrooms, open plan kitchen/living area with full integrated appliances. Situated in the North stand of the development, the apartment has great levels of light, with all rooms south facing, complimented by floor to ceiling windows/doors, both bedrooms and lounge open to a large private roof terrace. Boasting an excellent location, with Arsenal Station and the local amenities of Highbury on your doorstep. Offered on a fully furnished basis available now.