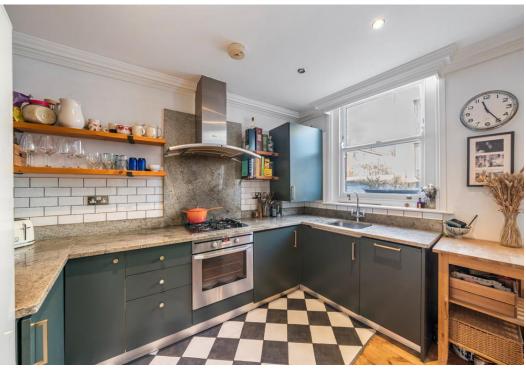

# Holloway Road, N19 3NU

Asking Price Of £500,000 Leasehold

Asking Price Of £500,000 Leasehold

A well-presented two-bedroom flat on the first floor of this conversion property. The flat offers over 600 square feet of living space and comprises two double bedrooms, a family bathroom and a spacious kitchen / reception leading to a large, private roof terrace. The property has an unexpired lease of 107 years and is being sold with no onward chain.

- 603sqft / 56 sqm
- 2 bedrooms
- Roof terrace
- Family bathroom

- Leasehold
- Chain free
- Large kitchen / reception
- First floor