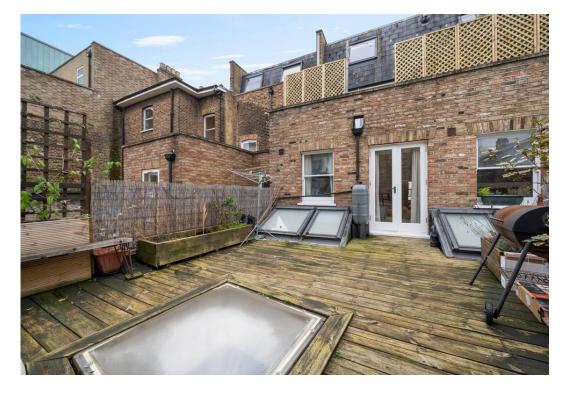

# Holloway Road, N19 3NU

Asking Price Of £500,000 Leasehold

Asking Price Of £500,000 Leasehold

A well-presented two-bedroom flat on the first floor of this conversion property. The flat offers over 600 square feet of living space and comprises two double bedrooms, a family bathroom and a spacious kitchen / reception leading to a large, private roof terrace. The property has an unexpired lease of 107 years and is being sold with no onward chain.

- 603sqft / 56 sqm
- 2 bedrooms
- Roof terrace
- Family bathroom

- Leasehold
- Chain free
- Large kitchen / reception
- First floor