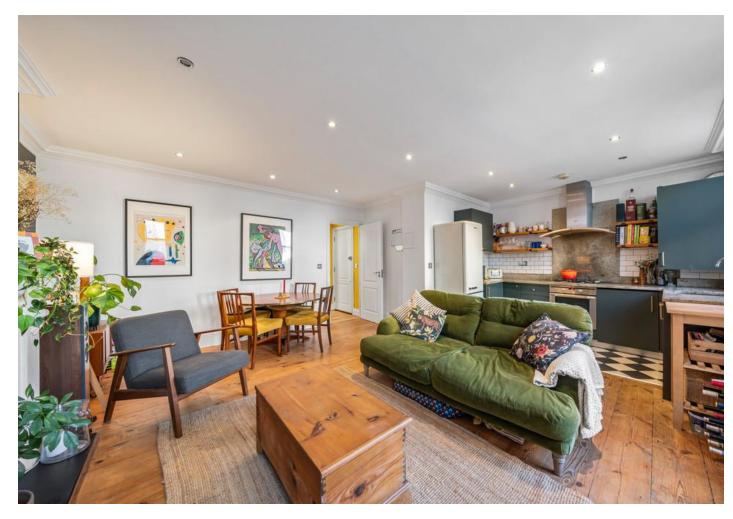

# Holloway Road, N19 3NU

Asking Price Of £500,000 Leasehold

Asking Price Of £500,000 Leasehold

A well-presented two-bedroom flat on the first floor of this conversion property. The flat offers over 600 square feet of living space and comprises two double bedrooms, a family bathroom and a spacious kitchen / reception leading to a large, private roof terrace. The property has an unexpired lease of 107 years and is being sold with no onward chain.

- 603sqft / 56 sqm
- 2 bedrooms
- Roof terrace
- Family bathroom

- Leasehold
- Chain free
- Large kitchen / reception
- First floor