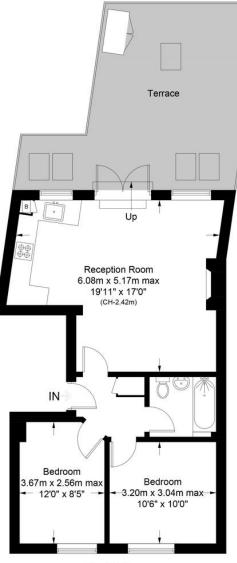

# Holloway Road, N19

Approximate Gross Internal Area = 603 sq ft / 56.0 sq m

your most

# **First Floor**

This plan is for layout guidance only. Not drawn to scale unless stated. Windows and door openings are approximate. Whilst every care is taken in the preparation of this plan, please check all dimensions shapes and compass bearings before making any decisions reliant upon them. (ID1038758)