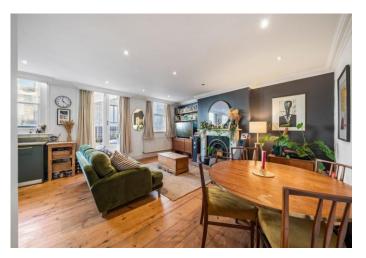

# Holloway Road, N19 3NU

Asking Price Of £500,000 Leasehold

Asking Price Of £500,000 Leasehold

A well-presented two-bedroom flat on the first floor of this conversion property. The flat offers over 600 square feet of living space and comprises two double bedrooms, a family bathroom and a spacious kitchen / reception leading to a large, private roof terrace. The property has an unexpired lease of 107 years and is being sold with no onward chain.

- 603sqft / 56 sqm
- 2 bedrooms
- Roof terrace
- Family bathroom

- Leasehold
- Chain free
- Large kitchen / reception
- First floor