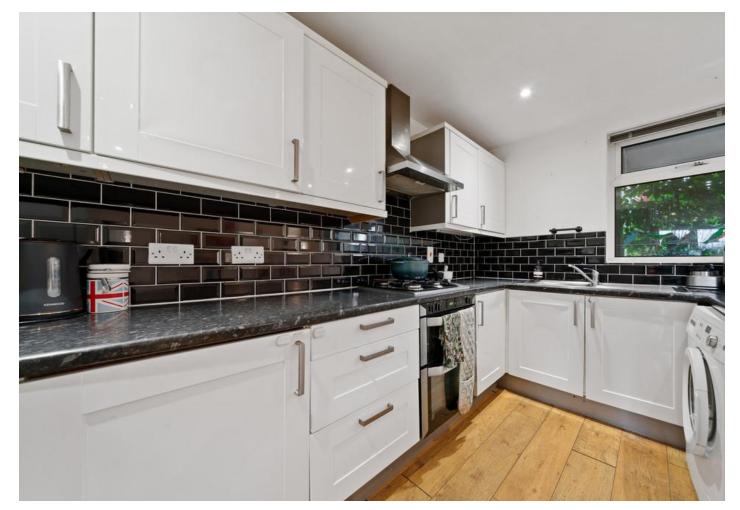

# Louise White House

£550,000 Leasehold

This spacious two double bedroom garden flat, an ex-local authority property, spans 823 sq ft / 76.5 sqm within a desirable development. The flat provides generously-sized living spaces, complemented by a large private south facing garden, separate reception, a large kitchen diner, two double bedrooms, a bathroom, cloakroom and ample storage space throughout.

- 823 sq ft / 76.5 sqm
- Two double bedrooms
- Double glazed throughout
- Private south facing garden
- Generous kitchen/diner
- Separate reception room
- Plenty of storage Garden shed
- Great transport links