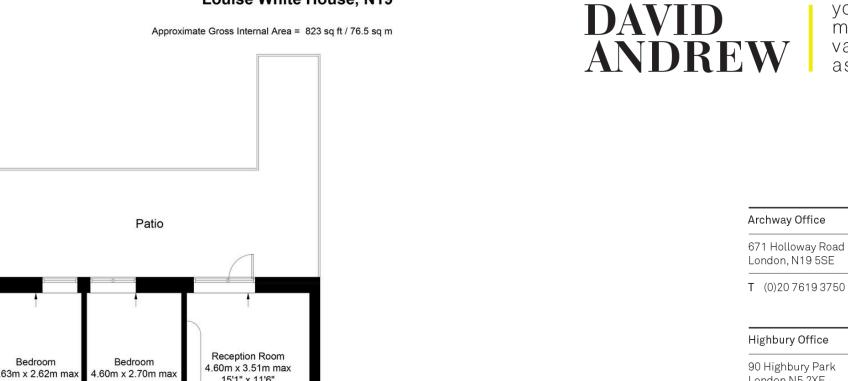

# Louise White House

£550,000 Leasehold

This spacious two double bedroom garden flat, an ex-local authority property, spans 823 sq ft / 76.5 sqm within a desirable development. The flat provides generously-sized living spaces, complemented by a large private south facing garden, separate reception, a large kitchen diner, two double bedrooms, a bathroom, cloakroom and ample storage space throughout.

## General Contact

shapes and compass bearings before making any decisions reliant upon them. (ID1161403)

This plan is for layout guidance only. Not drawn to scale unless stated. Windows and door openings are approximate. Whilst every care is taken in the preparation of this plan, please check all dimensions,