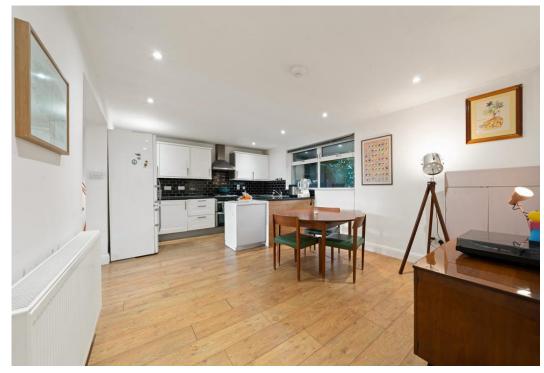

# Louise White House

£550,000 Leasehold

This spacious two double bedroom garden flat, an ex-local authority property, spans 823 sq ft / 76.5 sqm within a desirable development. The flat provides generously-sized living spaces, complemented by a large private south facing garden, separate reception, a large kitchen diner, two double bedrooms, a bathroom, cloakroom and ample storage space throughout.

- 823 sq ft / 76.5 sqm
- Two double bedrooms
- Double glazed throughout
- Private south facing garden
- Generous kitchen/diner
- Separate reception room
- Plenty of storage Garden shed
- Great transport links