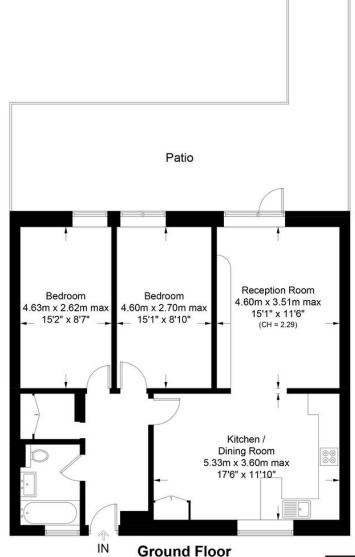

# Louise White House

£550,000 Leasehold

This spacious two double bedroom garden flat, an ex-local authority property, spans 823 sq ft / 76.5 sqm within a desirable development. The flat provides generously-sized living spaces, complemented by a large private south facing garden, separate reception, a large kitchen diner, two double bedrooms, a bathroom, cloakroom and ample storage space throughout.

## General Contact

shapes and compass bearings before making any decisions reliant upon them. (ID1161403)

This plan is for layout guidance only. Not drawn to scale unless stated. Windows and door openings are approximate. Whilst every care is taken in the preparation of this plan, please check all dimensions,