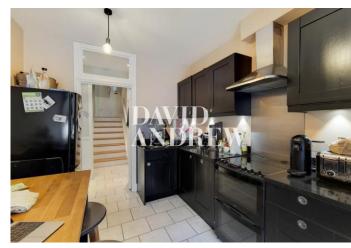

# £2,500 pcm

A beautiful and well-presented two-bedroom garden apartment set within an attractive period conversion moments from Clissold Park N4.

Tastefully decorated throughout, benefiting from a separate reception room full of period charm with a large bay window and a fireplace, spacious kitchen diner with a designated office space & a pantry. Other features include two double bedrooms, wood flooring, gas central heating large cellar for storage and a large private garden. The landlords are currently refurbishing the bathroom to a brand new wet room.