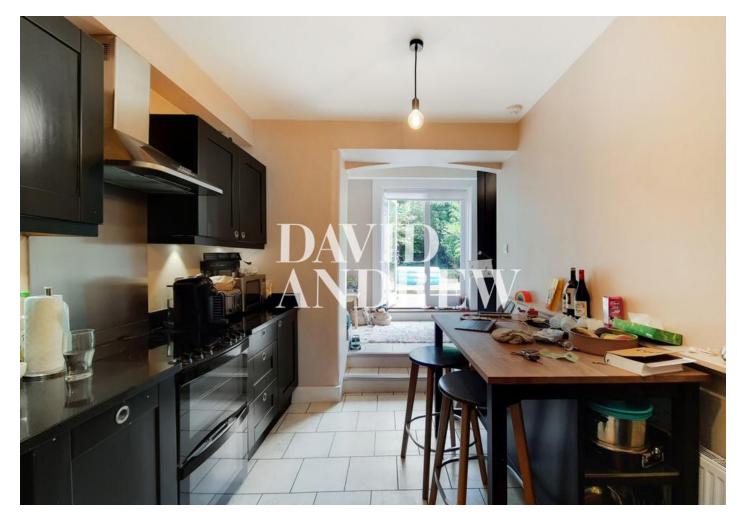

# £2,500 pcm

A beautiful and well-presented two-bedroom garden apartment set within an attractive period conversion moments from Clissold Park N4.

Tastefully decorated throughout, benefiting from a separate reception room full of period charm with a large bay window and a fireplace, spacious kitchen diner with a designated office space & a pantry. Other features include two double bedrooms, wood flooring, gas central heating large cellar for storage and a large private garden. The landlords are currently refurbishing the bathroom to a brand new wet room.