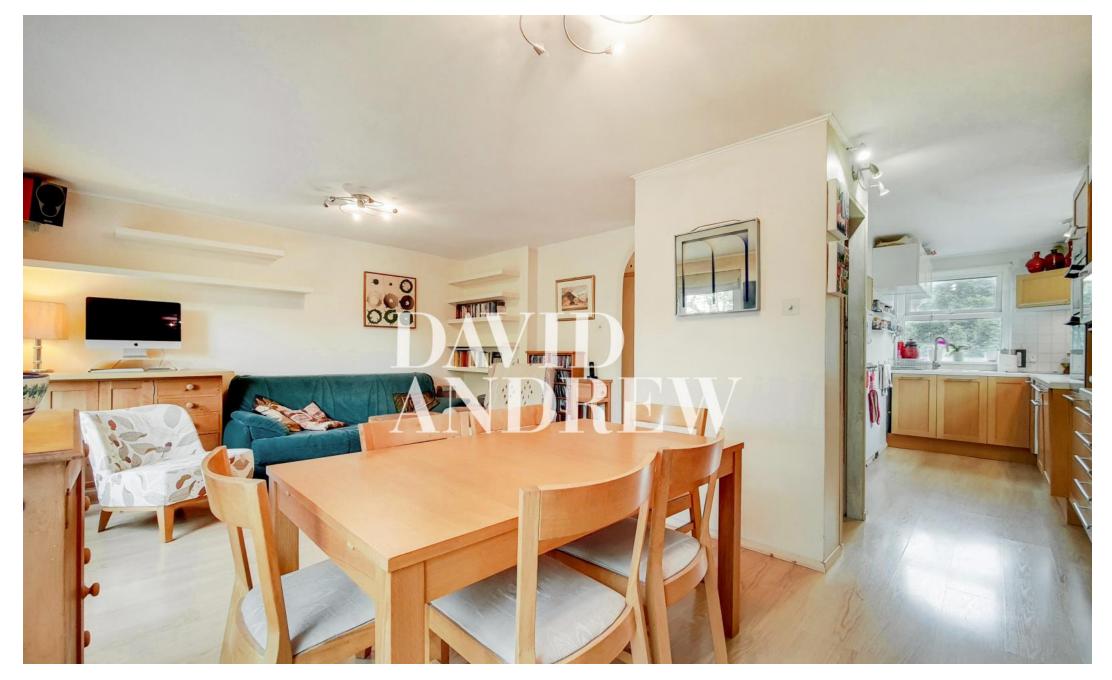

The property features modern finishing's throughout, spacious open plan living room with a large private terrace, a fully fitted kitchen, two double bedrooms, ample storage throughout, a modern bathroom with a shower & a bathtub, boasting natural light throughout, laminated flooring, carpets in the bedrooms, gas central heating and double glazed windows.

- Two Double Bedrooms
- Private Terrace
- Split Level
- Open Plan

- 913sqft/85sqm
- EPC Rating: C
- Offered Fully Furnished
- Available 9th of July

Energy Efficiency Rating

Very energy efficient - lower running costs