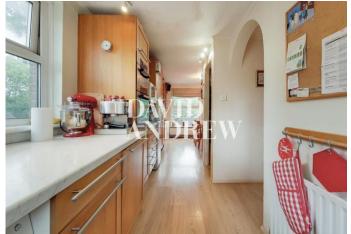

The property features modern finishing's throughout, spacious open plan living room with a large private terrace, a fully fitted kitchen, two double bedrooms, ample storage throughout, a modern bathroom with a shower & a bathtub, boasting natural light throughout, laminated flooring, carpets in the bedrooms, gas central heating and double glazed windows.