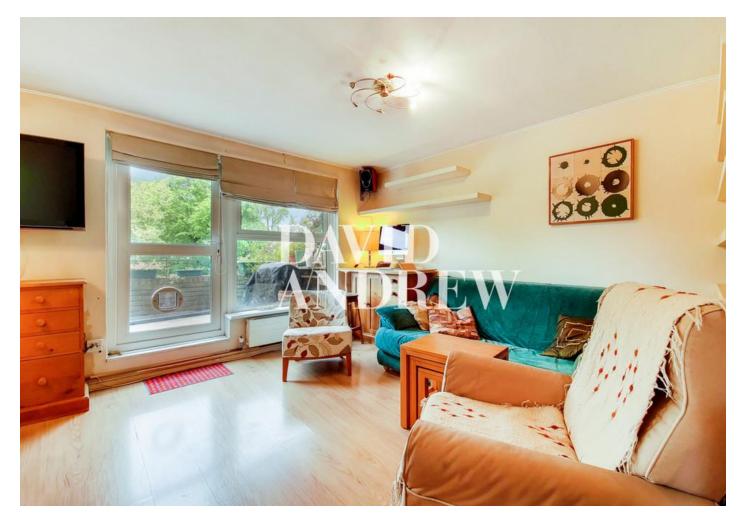

The property features modern finishing's throughout, spacious open plan living room with a large private terrace, a fully fitted kitchen, two double bedrooms, ample storage throughout, a modern bathroom with a shower & a bathtub, boasting natural light throughout, laminated flooring, carpets in the bedrooms, gas central heating and double glazed windows.