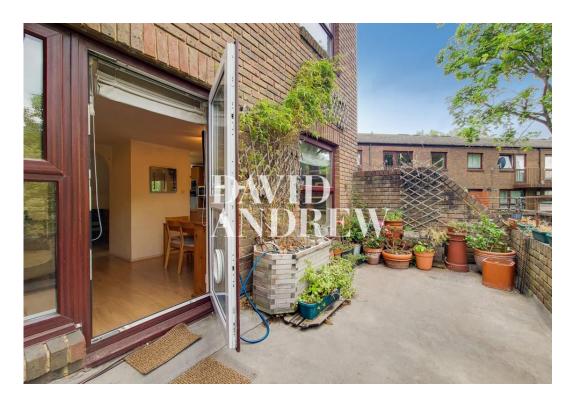

The property features modern finishing's throughout, spacious open plan living room with a large private terrace, a fully fitted kitchen, two double bedrooms, ample storage throughout, a modern bathroom with a shower & a bathtub, boasting natural light throughout, laminated flooring, carpets in the bedrooms, gas central heating and double glazed windows.

- Two Double Bedrooms
- Private Terrace
- Split Level
- Open Plan

- 913sqft/85sqm
- EPC Rating: C
- Offered Fully Furnished
- Available 9th of July

Energy Efficiency Rating

Very energy efficient - lower running costs