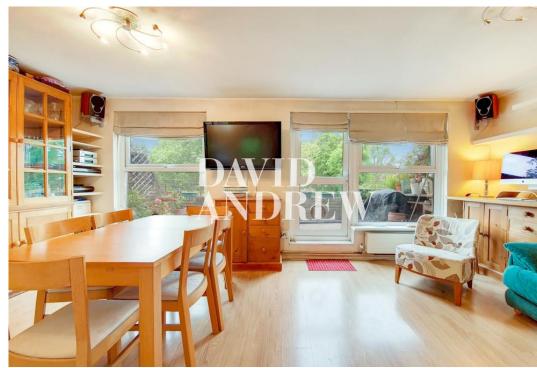

The property features modern finishing's throughout, spacious open plan living room with a large private terrace, a fully fitted kitchen, two double bedrooms, ample storage throughout, a modern bathroom with a shower & a bathtub, boasting natural light throughout, laminated flooring, carpets in the bedrooms, gas central heating and double glazed windows.