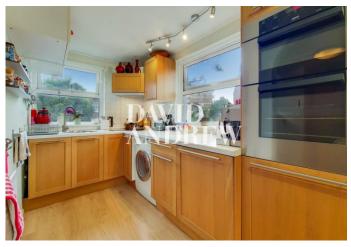

The property features modern finishing's throughout, spacious open plan living room with a large private terrace, a fully fitted kitchen, two double bedrooms, ample storage throughout, a modern bathroom with a shower & a bathtub, boasting natural light throughout, laminated flooring, carpets in the bedrooms, gas central heating and double glazed windows.