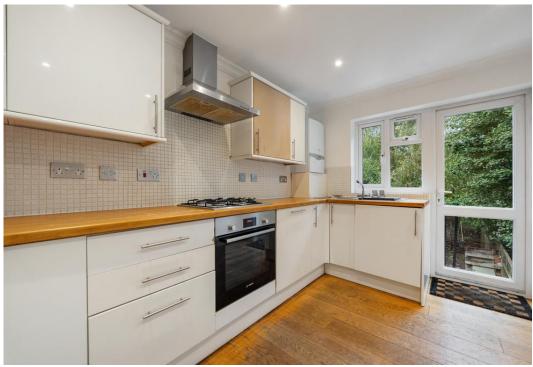

Property features include a spacious reception room and a separate dining room with large windows - encouraging lots of natural light. Further features include a separate fully fitted modern kitchen with a dishwasher, three double bedrooms, three modern bathrooms, a separate WC, double glazed windows, gas central heating, wood flooring throughout, abundance of storage space and a private garden.