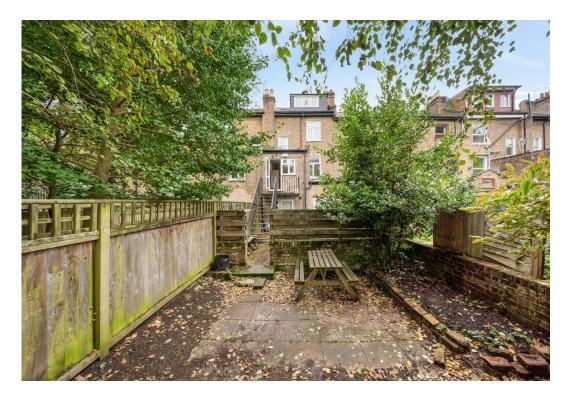

Property features include a spacious reception room and a separate dining room with large windows - encouraging lots of natural light. Further features include a separate fully fitted modern kitchen with a dishwasher, three double bedrooms, three modern bathrooms, a separate WC, double glazed windows, gas central heating, wood flooring throughout, abundance of storage space and a private garden.

- Three Double Bedrooms
- Private Garden
- Three Bathrooms
- Double Reception

- Comprising 1427sqft/133sqm
  - EPC Rating: C
- Offered Part Furnished or Unfurnished
- Available 31st of October