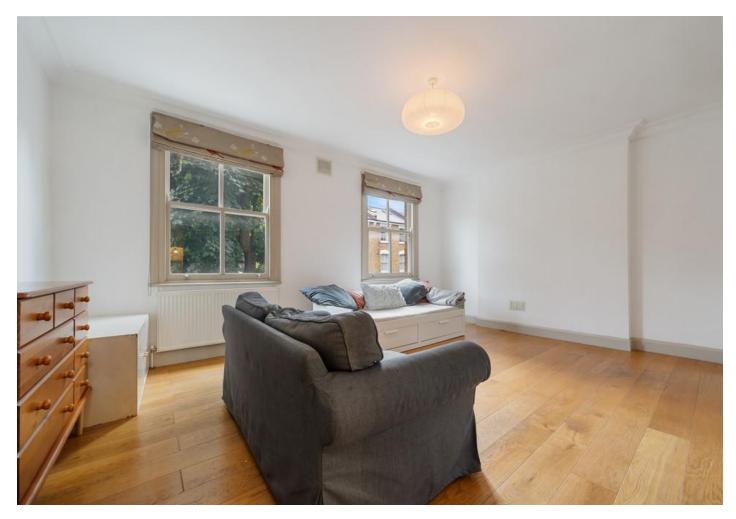

## £3,750 pcm

Beautifully presented three-bedroom apartment with a double reception room, three bathrooms and a private garden. Set on the top three floors of this Victorian conversion, just 10 minutes' walk from Finsbury Park Station.

Property features include a spacious reception room and a separate dining room with large windows - encouraging lots of natural light. Further features include a separate fully fitted modern kitchen with a dishwasher, three double bedrooms, three modern bathrooms, a separate WC, double glazed windows, gas central heating, wood flooring throughout, abundance of storage space and a private garden.

- Three Double Bedrooms
- Private Garden
- Three Bathrooms
- Double Reception

- Comprising 1427sqft/133sqm
  - EPC Rating: C
- Offered Part Furnished or Unfurnished
- Available 31st of October