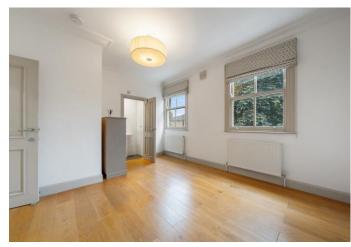

Property features include a spacious reception room and a separate dining room with large windows - encouraging lots of natural light. Further features include a separate fully fitted modern kitchen with a dishwasher, three double bedrooms, three modern bathrooms, a separate WC, double glazed windows, gas central heating, wood flooring throughout, abundance of storage space and a private garden.

- Three Double Bedrooms
- Private Garden
- Three Bathrooms
- Double Reception

- Comprising 1427sqft/133sqm
  - EPC Rating: C
- Offered Part Furnished or Unfurnished
- Available 31st of October