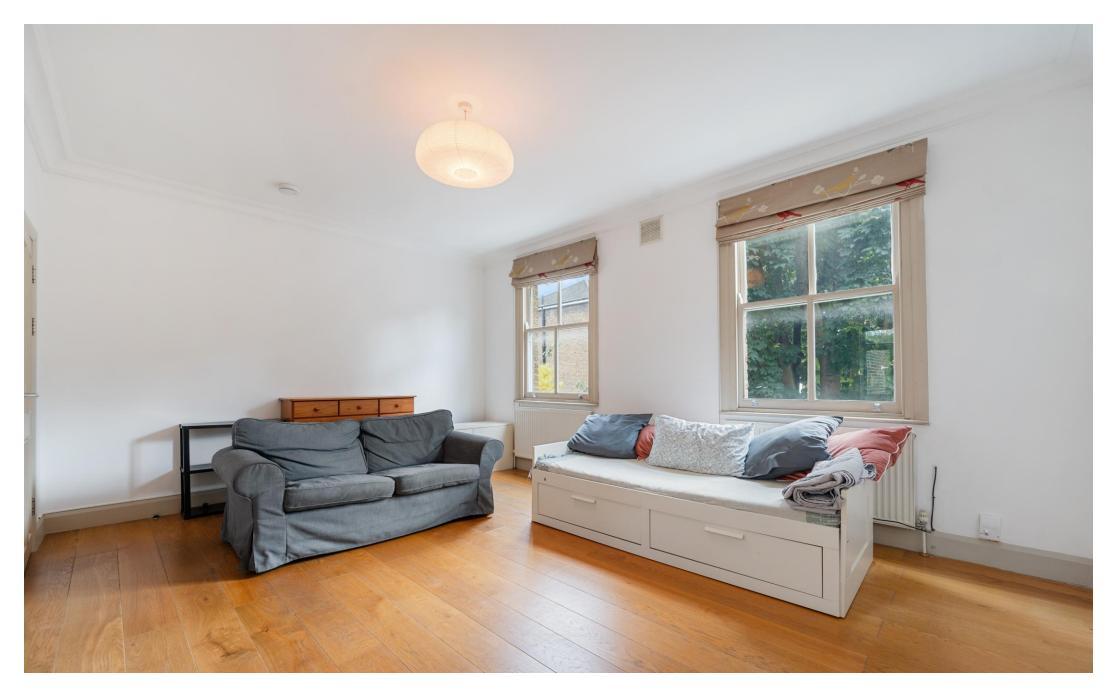

## £3,750 pcm

Beautifully presented three-bedroom apartment with a double reception room, three bathrooms and a private garden. Set on the top three floors of this Victorian conversion, just 10 minutes' walk from Finsbury Park Station.

Property features include a spacious reception room and a separate dining room with large windows - encouraging lots of natural light. Further features include a separate fully fitted modern kitchen with a dishwasher, three double bedrooms, three modern bathrooms, a separate WC, double glazed windows, gas central heating, wood flooring throughout, abundance of storage space and a private garden.

- Three Double Bedrooms
- Private Garden
- Three Bathrooms
- Double Reception

- Comprising 1427sqft/133sqm
  - EPC Rating: C
- Offered Part Furnished or Unfurnished
- Available 31st of October