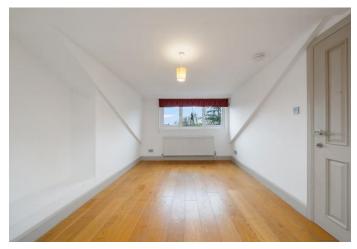

Property features include a spacious reception room and a separate dining room with large windows - encouraging lots of natural light. Further features include a separate fully fitted modern kitchen with a dishwasher, three double bedrooms, three modern bathrooms, a separate WC, double glazed windows, gas central heating, wood flooring throughout, abundance of storage space and a private garden.

- Three Double Bedrooms
- Private Garden
- Three Bathrooms
- Double Reception

- Comprising 1427sqft/133sqm
  - EPC Rating: C
- Offered Part Furnished or Unfurnished
- Available 31st of October