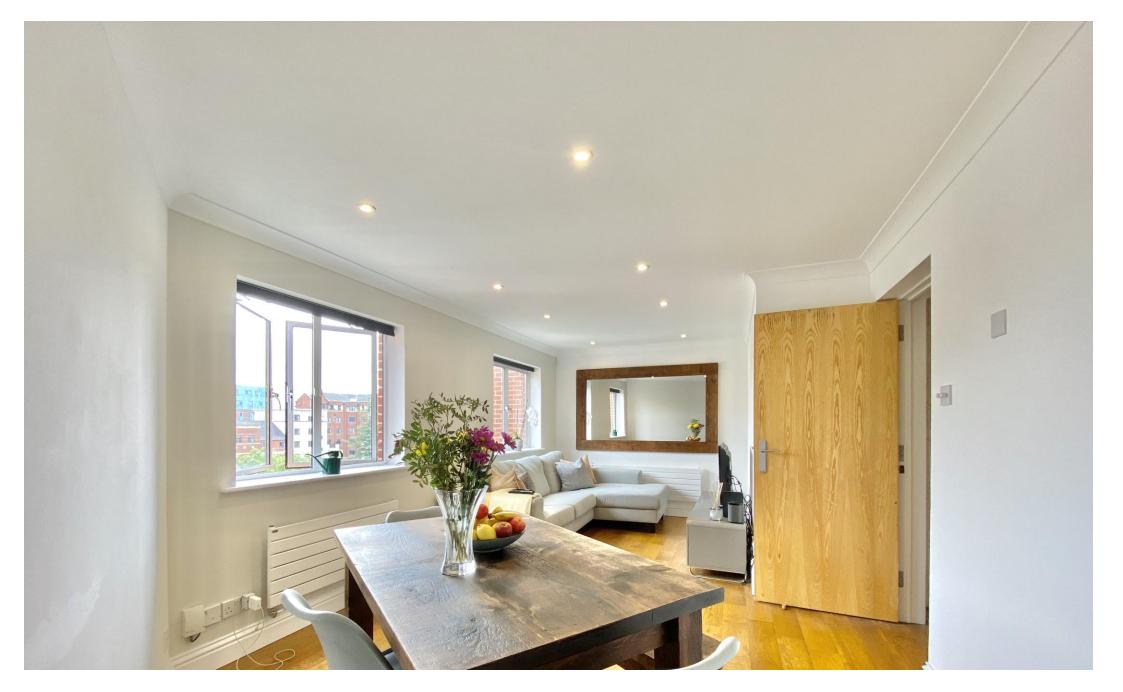

## £2,200 pcm

A spacious top floor two-bedroom apartment situated in this highly sought-after private gated development.

This bright and very spacious welcoming home is presented in excellent condition affording access to the beautiful communal gardens and a private allocated parking spot. The property further benefits from a large reception room, two double bedrooms, two bathrooms (one en-suite), modern fitted kitchen, and ample storage space with access to large roof attic.

Manor Gardens is ideally located in close proximity to a superb range of amenities and has excellent transport links. Offered with good quality beautiful furniture. Available Now.

- Two double bedrooms
- Excellent condition
- Two Bathrooms (1 en-suite)
- Separate Kitchen

- Comprising 700SQFT/65.03SQM
- EPC rating: C
- Furnished with stunning furniture
- Available Now