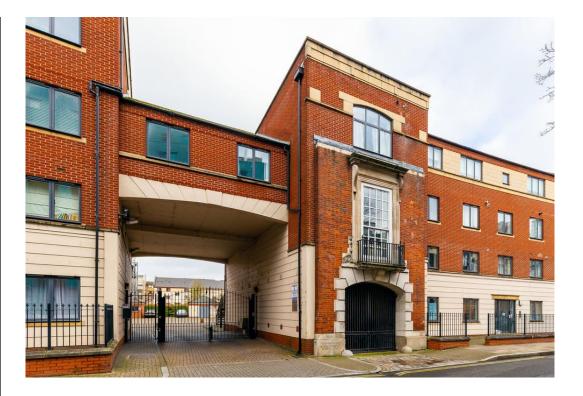

# Tollington Way, N7 6FP

£2,200 pcm

Tollington Way

## £2,200 pcm

A spacious top floor two-bedroom apartment situated in this highly sought-after private gated development.

This bright and very spacious welcoming home is presented in excellent condition affording access to the beautiful communal gardens and a private allocated parking spot. The property further benefits from a large reception room, two double bedrooms, two bathrooms (one en-suite), modern fitted kitchen, and ample storage space with access to large roof attic.