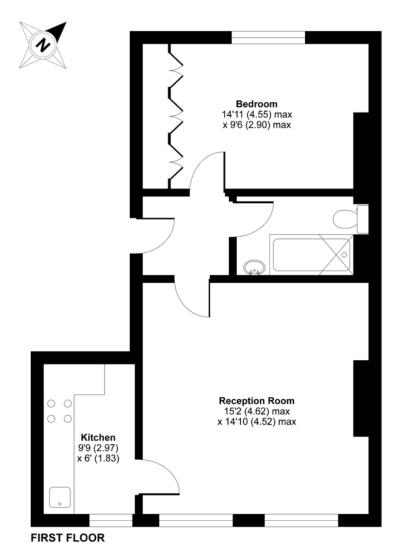

# Tollington Park, London, N4

APPROX. GROSS INTERNAL FLOOR AREA 521 SQ FT 48.4 SQ METRES

- Light, airy and spacious
- Presented in excellent condition
- Reception with large sash windows
- 0.4 miles from Finsbury Park station
- Double-glazed sash windows
- Lots of useful storage space
- EPC C Rating
- 521 SQ FT 48.4 SQM