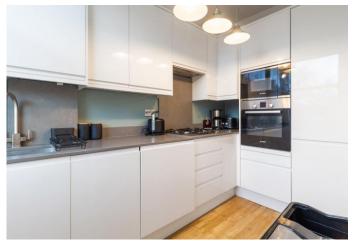

The sleek modern kitchen features integrated appliances, including a four-ring hob, oven/grill, washing machine, fridge freezer and dishwasher. The contemporary bathroom includes a shower bath, floating washbasin, inset WC, and heated towel rail.