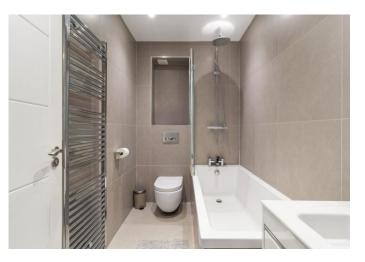

The sleek modern kitchen features integrated appliances, including a four-ring hob, oven/grill, washing machine, fridge freezer and dishwasher. The contemporary bathroom includes a shower bath, floating washbasin, inset WC, and heated towel rail.