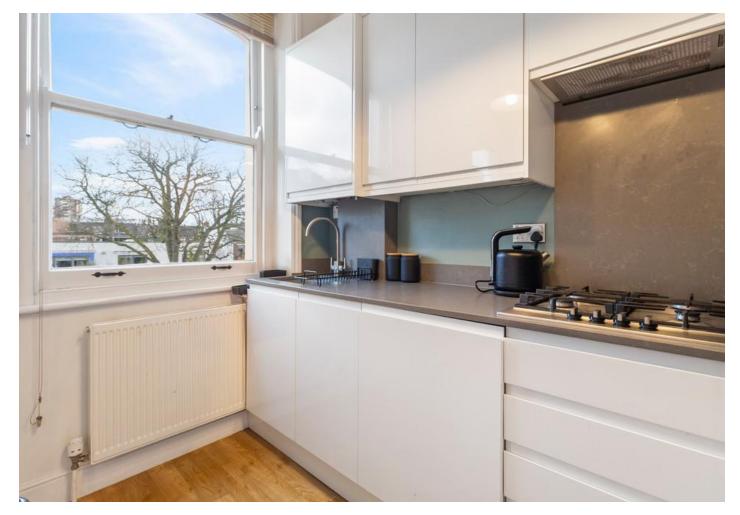

The sleek modern kitchen features integrated appliances, including a four-ring hob, oven/grill, washing machine, fridge freezer and dishwasher. The contemporary bathroom includes a shower bath, floating washbasin, inset WC, and heated towel rail.