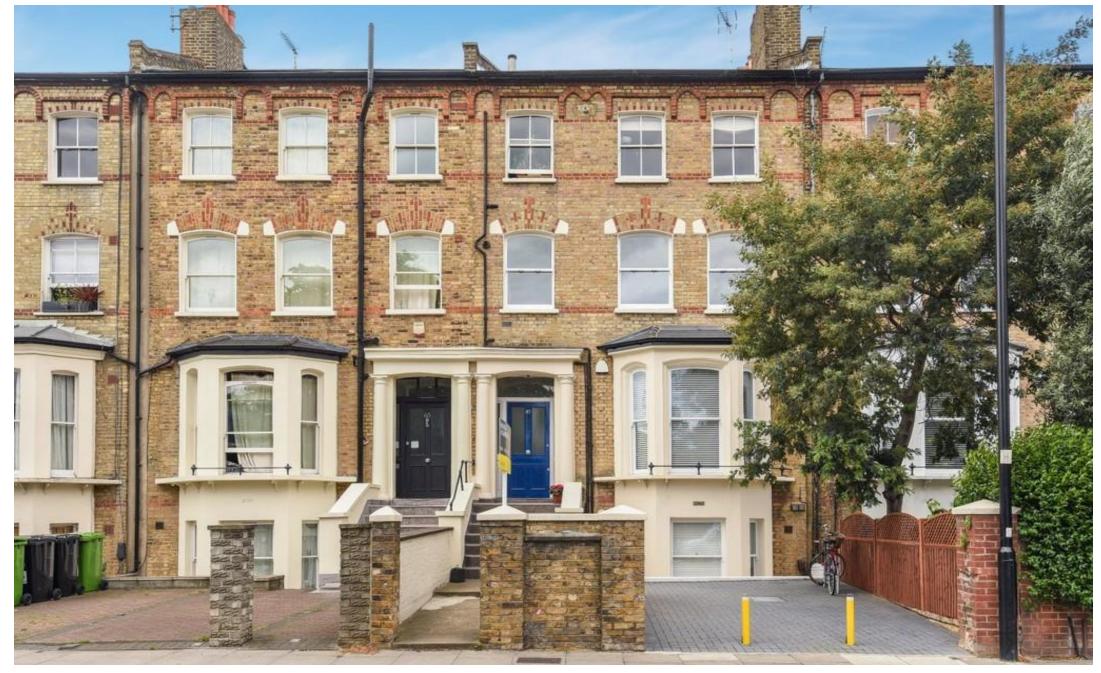

# Tollington Park N4 3QW

Offered chain-free, this charming first-floor Victorian conversion boasts high ceilings and 521 sq. ft. (48.4 m<sup>2</sup>) of well-proportioned living space, blending period elegance with modern upgrades.