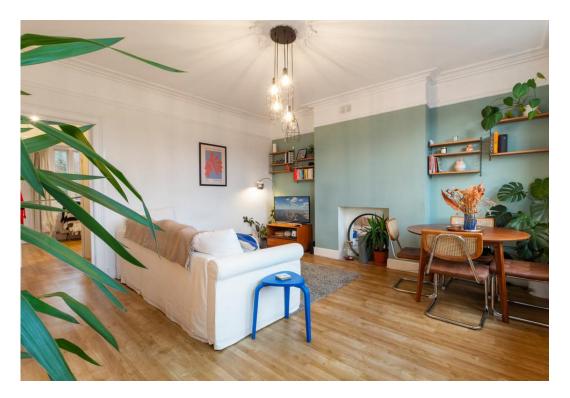

The spacious reception room is flooded with natural light from two large sash windows, offering treetop views. Period details include coving, a picture rail, and an open fireplace, complemented by wooden flooring.