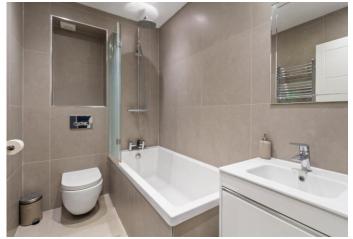

The sleek modern kitchen features integrated appliances, including a four-ring hob, oven/grill, washing machine, fridge freezer and dishwasher. The contemporary bathroom includes a shower bath, floating washbasin, inset WC, and heated towel rail.