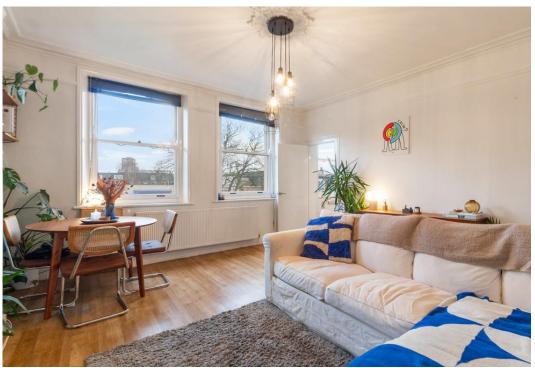

The spacious reception room is flooded with natural light from two large sash windows, offering treetop views. Period details include coving, a picture rail, and an open fireplace, complemented by wooden flooring.