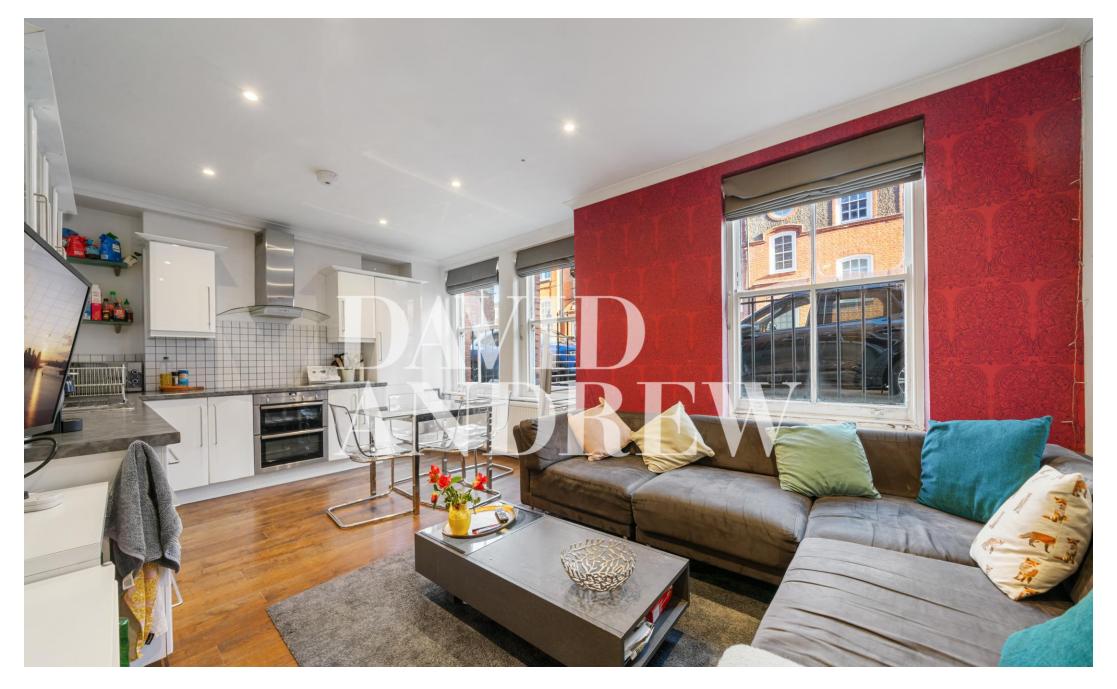

# £3,500 pcm

Spacious three bedroom ground floor apartment in this secure mansion block located 0.3 miles the Angel Tube station and upper street shopping and eateries.

This apartment includes a spacious living open plan living room with plenty of natural light and space to entertain. Three double bedrooms, fully fitted modern kitchen, Fully tilled bathroom with shower facilities, en-suite and access to communal outside space. Pleasant place is a popular part of Islington with many shops, restaurants and local amenities. The property is conveniently located walking distance from both Angel underground station with great access to Central London.

- Three bedroom apartment
- Secure mansion block
- Two bathrooms
- Stripped Wooden Flooring
- Excellent location
- 0.2 miles to Angel tube station
- Furnished / part furnished
- Available 28th January 2025