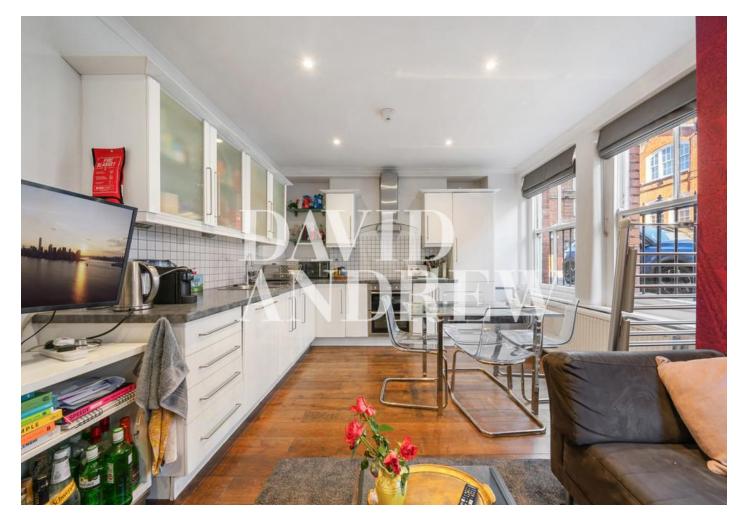

# £3,500 pcm

Spacious three bedroom ground floor apartment in this secure mansion block located 0.3 miles the Angel Tube station and upper street shopping and eateries.

This apartment includes a spacious living open plan living room with plenty of natural light and space to entertain. Three double bedrooms, fully fitted modern kitchen, Fully tilled bathroom with shower facilities, en-suite and access to communal outside space. Pleasant place is a popular part of Islington with many shops, restaurants and local amenities. The property is conveniently located walking distance from both Angel underground station with great access to Central London.

- Three bedroom apartment
- Secure mansion block
- Two bathrooms
- Stripped Wooden Flooring
- Excellent location
- 0.2 miles to Angel tube station
- Furnished / part furnished
- Available 28th January 2025