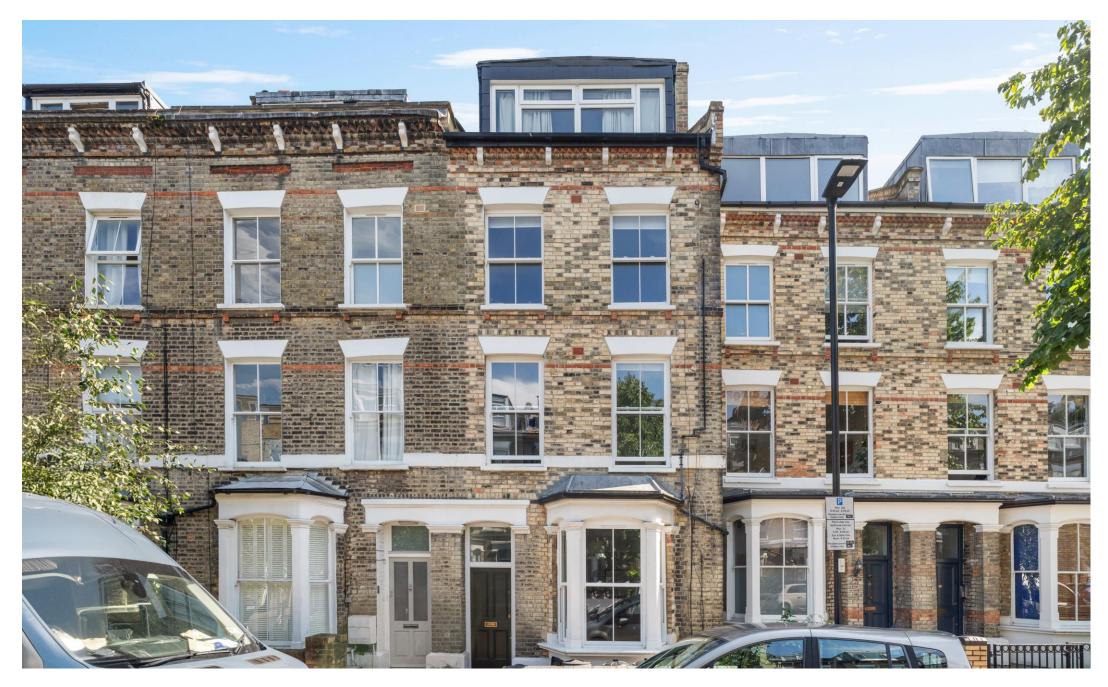

# Moray Road, N4 3LG

Guide Price **£475,000** Share of Freehold

Moray Road N4

Welcome to this charming one-bedroom Victorian conversion with private section of garden, nestled on Moray Road in N4.

As you enter, you'll be greeted by a spacious reception room, featuring a stunning castiron fireplace and a large bay window that floods the space with natural light. A central hallway provides a convenient area for coats and boots, and access to all rooms. The bathroom is well-appointed with a shower-bath combination, WC, and a pedestal hand basin with vanity storage above.

Moray Road is a peaceful, no-through road in the heart of Finsbury Park, offering convenient access to Finsbury Park station (Victoria & Piccadilly lines, National Rail and Thameslink services). Nearby Stroud Green Road provides a wonderful selection of coffee shops, bars, and local eateries. Additionally, the City North development, with its M&S Foodhall, theatre, and Picturehouse cinema, is just a stone's throw away. For outdoor enthusiasts, the popular Parkland Walk nature reserve and Wray Crescent open space are both within walking distance, perfect for dog walking, jogging, or a leisurely stroll.

With its prime location in N4 and a perfect blend of Victorian charm and contemporary living, this flat makes for an ideal first-time purchase or rental investment.

Chain free | Ground floor | One double bedroom | Private patio garden | Separate reception with fireplace and bay window | Galley style kitchen | Conservatory dining space | Wonderfully light and airy | Convenient for local transport | A wonderful selection of local amenities on your doorstep