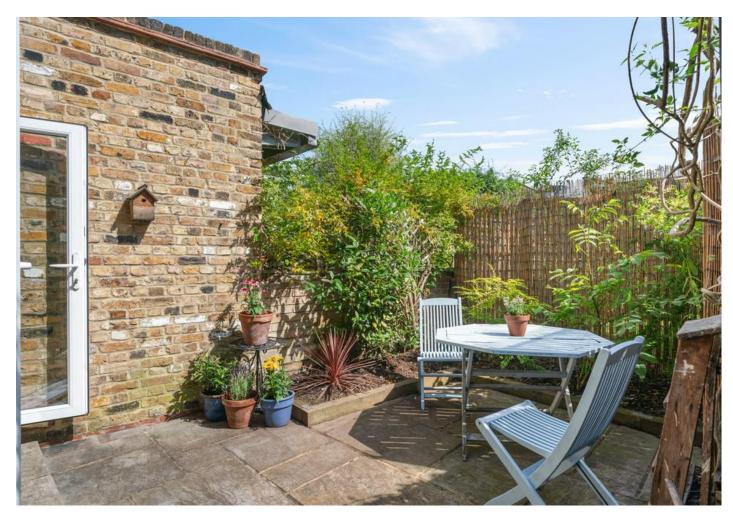

Toward the rear, a comfortable double bedroom with useful built-in storage and a large window provides views of the leafy garden.

Next door, a modern galley-style kitchen flows effortlessly into a stunning conservatory dining area. Bathed in natural light and surrounded by greenery, it's the perfect setting for enjoying meals with friends. From here, step out into the secluded patio garden - a private oasis ideal for relaxation or entertaining guests.

With its prime location in N4 and a perfect blend of Victorian charm and contemporary living, this flat makes for an ideal first-time purchase or rental investment.

Chain free | Ground floor | One double bedroom | Private patio garden | Separate reception with fireplace and bay window | Galley style kitchen | Conservatory dining space | Wonderfully light and airy | Convenient for local transport | A wonderful selection of local amenities on your doorstep