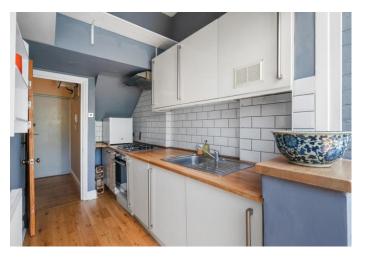

Toward the rear, a comfortable double bedroom with useful built-in storage and a large window provides views of the leafy garden.

Next door, a modern galley-style kitchen flows effortlessly into a stunning conservatory dining area. Bathed in natural light and surrounded by greenery, it's the perfect setting for enjoying meals with friends. From here, step out into the secluded patio garden - a private oasis ideal for relaxation or entertaining guests.