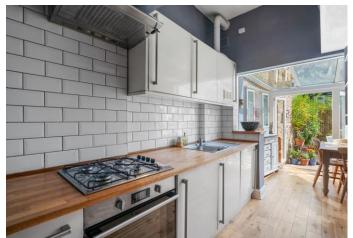

Toward the rear, a comfortable double bedroom with useful built-in storage and a large window provides views of the leafy garden.

Next door, a modern galley-style kitchen flows effortlessly into a stunning conservatory dining area. Bathed in natural light and surrounded by greenery, it's the perfect setting for enjoying meals with friends. From here, step out into the secluded patio garden - a private oasis ideal for relaxation or entertaining guests.