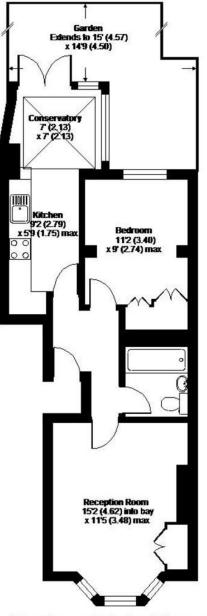

### Moray Road, London, N4

APPROX. GROSS INTERNAL FLOOR AREA 514 SQ FT 47.7 SQ METRES

Whiled every alternal has been made to exerce the accuracy of the floor plan contained here, measurements of doors, windows and names are approximate and no responsibility is taken for any serve, omission or missialarment. These planes are for representation purposes only an defined by ROS Coulde of Massaring Practice and should be used as such by any prospective parchaser. Specifically no guarantee is given on the total square footage of the property if quoted on this plan. Any figure given is for initial guidence only and should not be relied on as a basis of valuation.

Copyright nichecom.co.uk 2015 Produced for David Andrew REF : 14708