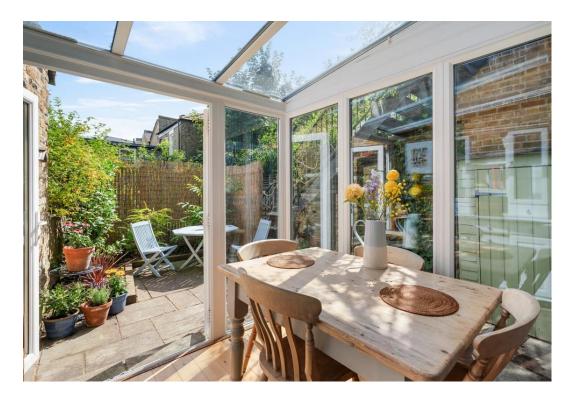

Toward the rear, a comfortable double bedroom with useful built-in storage and a large window provides views of the leafy garden.

Next door, a modern galley-style kitchen flows effortlessly into a stunning conservatory dining area. Bathed in natural light and surrounded by greenery, it's the perfect setting for enjoying meals with friends. From here, step out into the secluded patio garden - a private oasis ideal for relaxation or entertaining guests.