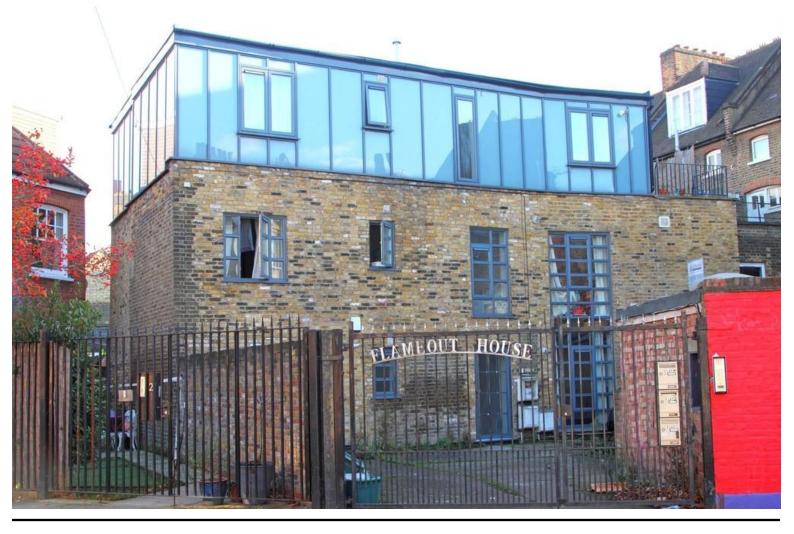

Japan Crescent, London

£1,500 pcm Fees Apply

A spacious two bedroom garden flat located on a pleasant residential road closely linked to the local amenities on Stroud Green Road, as well as Finsbury Park tube station and Crouch Hill station. This property is offered on a furnished basis and boasts two double sized bedrooms and an open plan kitchen/living space with laminate wooden flooring throughout.

Available now

- 2 double bedrooms
- open plan kitchen/lounge
- fully furnished
- patio garden
- Laminate Flooring throughout
- double glazing`
- gas central heating

•

Stroud Green office

167 Stroud Green Road London, N4 3PZ