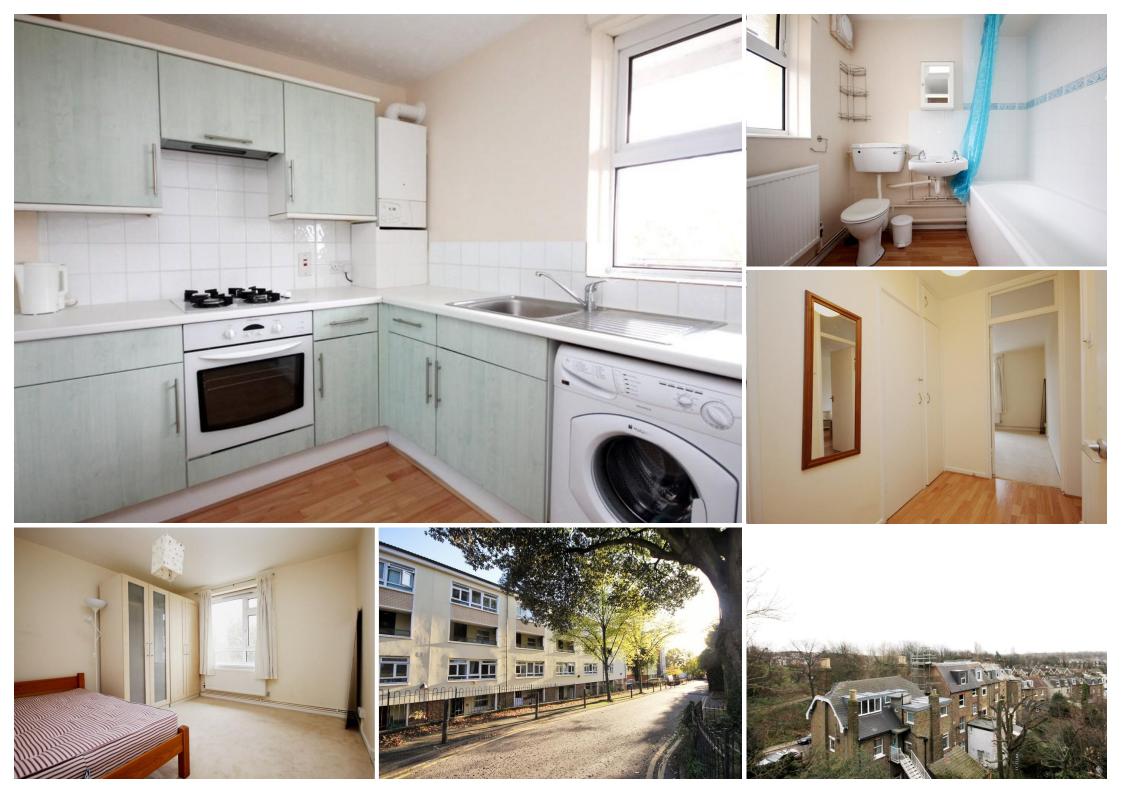

# Asking Price Of £330,000

Leasehold

A spacious third floor one bedroom apartment located just off the green and leafy Blythwood Road N4. Presented in good condition with scope to further improve, features include a great size reception and bedroom with a Southerly facing aspect ensuring great natural light throughout the day. The reception interlinks to a separate kitchen which works well for entertaining. At the rear there's a well-proportioned three piece bathroom and a large storage cupboard adding a touch of practicality. The apartment offers great internal space and further benefits from a gas fired combination boiler and double glazing throughout. Located between Finsbury Park and Crouch End offering convenient transport links and a wonderful selection of bars, restaurants and shopping amenities. The popular Parkland Walk is located just opposite for those who enjoy walking or jogging.