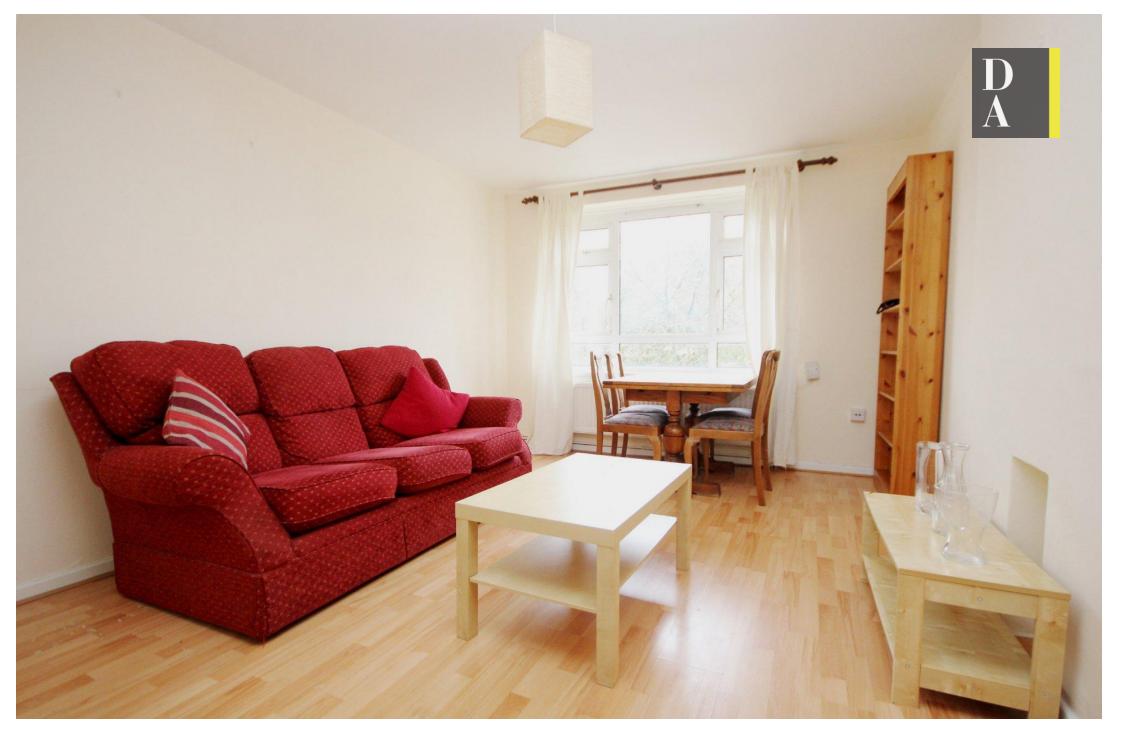

# Asking Price Of £330,000

Leasehold

A spacious third floor one bedroom apartment located just off the green and leafy Blythwood Road N4. Presented in good condition with scope to further improve, features include a great size reception and bedroom with a Southerly facing aspect ensuring great natural light throughout the day. The reception interlinks to a separate kitchen which works well for entertaining. At the rear there's a well-proportioned three piece bathroom and a large storage cupboard adding a touch of practicality. The apartment offers great internal space and further benefits from a gas fired combination boiler and double glazing throughout. Located between Finsbury Park and Crouch End offering convenient transport links and a wonderful selection of bars, restaurants and shopping amenities. The popular Parkland Walk is located just opposite for those who enjoy walking or jogging.

- One bedroom apartment
- Excellent internal space
- Arranged over the third floor
- Scope to further improve
- Gas fired combination boiler
- Double glazed throughout
- Offered on a chain free basis
- 536 SQ FT 49.8 SQ M