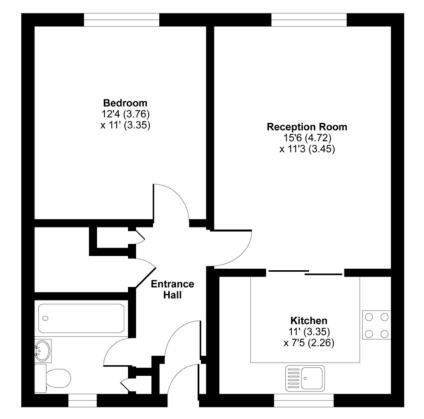

# Holly Park Estate, London, N4

APPROX. GROSS INTERNAL FLOOR AREA 536 SQ FT 49.8 SQ METRES

# THIRD FLOOR

Whilst every attempt has been made to ensure the accuracy of the floor plan contained here, measurements of doors, windows and rooms are approximate and no responsibility is taken for any error, omission or misstatement. These plans are for representation purpose only as defined by RICS Code of Measuring Practice and should be used as such by any prospective purchaser. Specifically no guarantee is given on the total square footage of the property if quoted on this plan. Any figure given is for initial guidance only and should not be relied on as a basis of valuation.