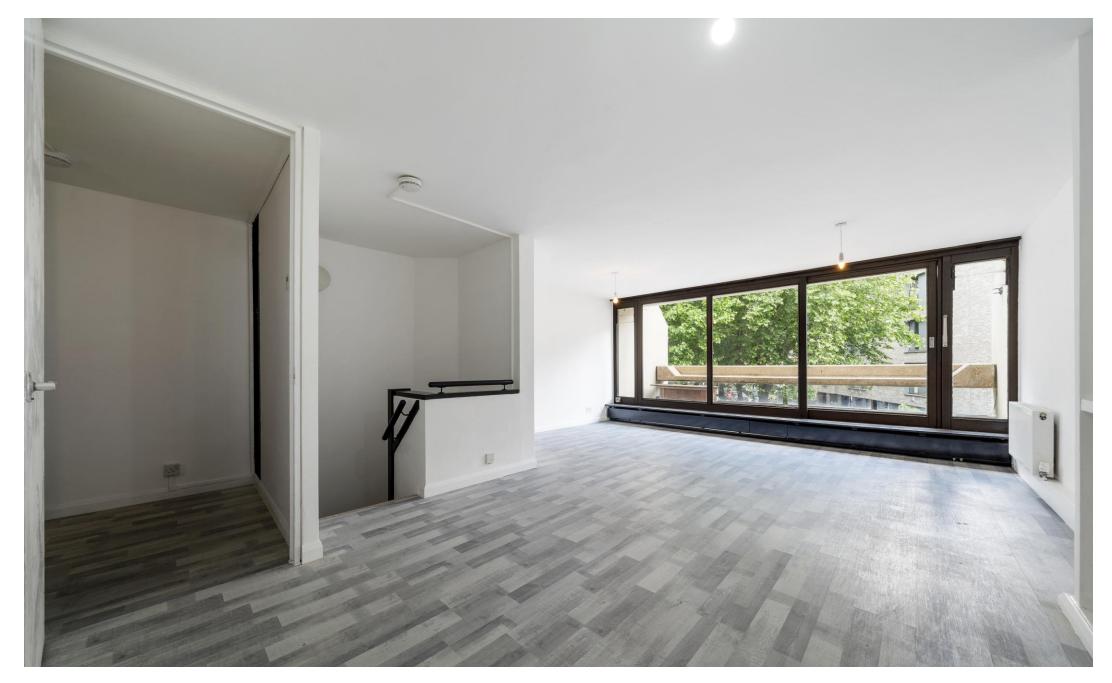

The property comprises two double bedrooms, an L-shaped lounge/diner, a spacious kitchen, modern bathroom, separate toilet, gas central heating, double glazed windows, a large private balcony running the full width of the lounge and a private patio garden on the ground floor.

- Two Bedroom
- Private Patio
- Private Balcony
- Split Level

- 852sqft/79sqm
- EPC Rating: C
- Offered Unfurnished
- Available 21st of October