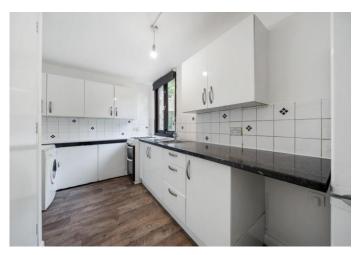

The property comprises two double bedrooms, an L-shaped lounge/diner, a spacious kitchen, modern bathroom, separate toilet, gas central heating, double glazed windows, a large private balcony running the full width of the lounge and a private patio garden on the ground floor.