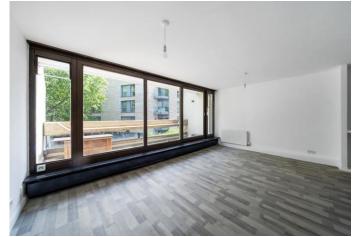

The property comprises two double bedrooms, an L-shaped lounge/diner, a spacious kitchen, modern bathroom, separate toilet, gas central heating, double glazed windows, a large private balcony running the full width of the lounge and a private patio garden on the ground floor.