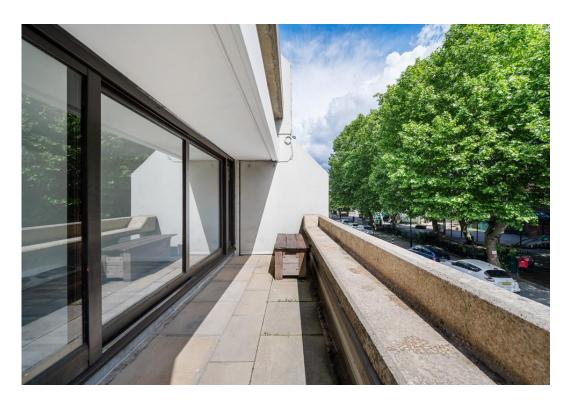

The property comprises two double bedrooms, an L-shaped lounge/diner, a spacious kitchen, modern bathroom, separate toilet, gas central heating, double glazed windows, a large private balcony running the full width of the lounge and a private patio garden on the ground floor.

- Two Bedroom
- Private Patio
- Private Balcony
- Split Level

- 852sqft/79sqm
- EPC Rating: C
- Offered Unfurnished
- Available 21st of October