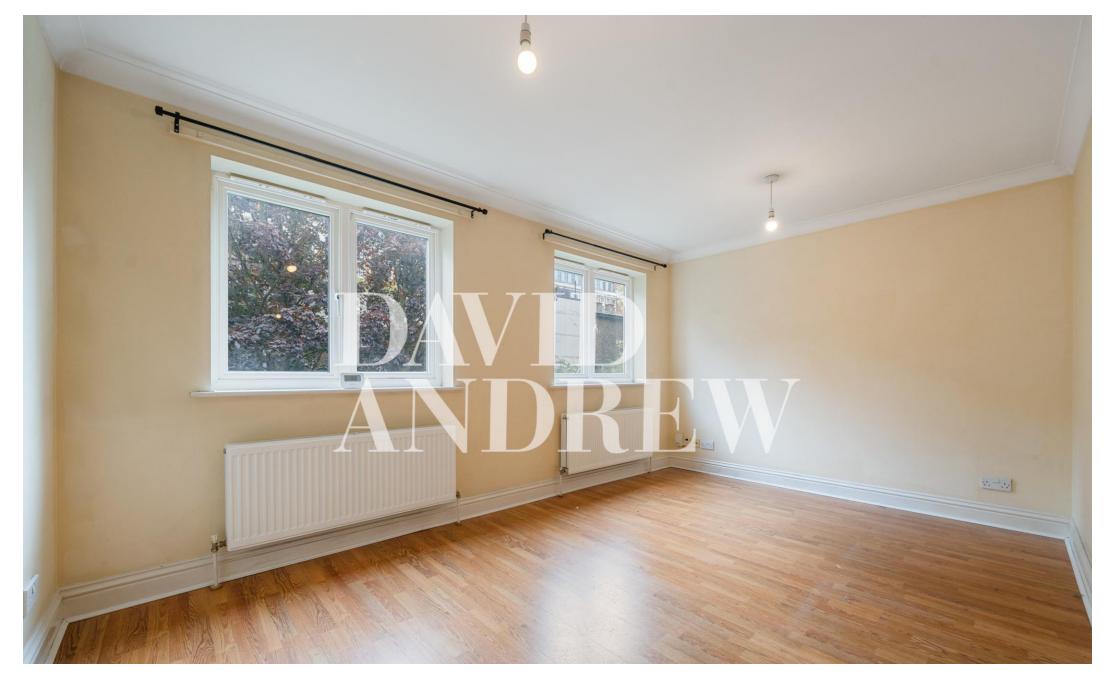

# £1,850 pcm

A spacious one double bedroom apartment with a private parking space set on the first floor of this private development located inbetween Archway Station and Holloway Road Station.

Property features include a bright and spacious living room, a separate modern kitchen, a spacious double bedroom, a modern spacious bathroom, laminated flooring throughout, ample storage, gas central heating, double glazed windows and a private parking space.

Offered Unfurnished or Part Furnished, Available Now.

- One Bedroom
- Separate Kitchen
- Communal Gardens
- Private Parking Space
- Comprising 553sqft/52sqm
- EPC Rating: C
- Offered Unfurnished or Part Furnished
- Available Now