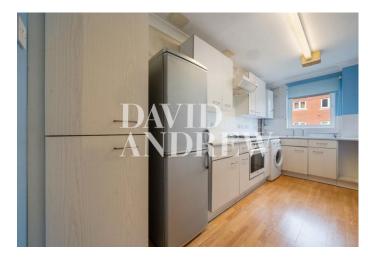

# £1,850 pcm

A spacious one double bedroom apartment with a private parking space set on the first floor of this private development located inbetween Archway Station and Holloway Road Station.

Property features include a bright and spacious living room, a separate modern kitchen, a spacious double bedroom, a modern spacious bathroom, laminated flooring throughout, ample storage, gas central heating, double glazed windows and a private parking space.