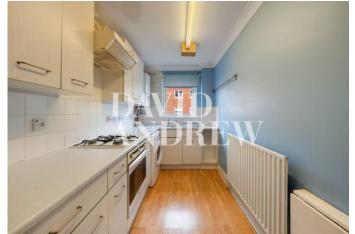

# £1,850 pcm

A spacious one double bedroom apartment with a private parking space set on the first floor of this private development located inbetween Archway Station and Holloway Road Station.

Property features include a bright and spacious living room, a separate modern kitchen, a spacious double bedroom, a modern spacious bathroom, laminated flooring throughout, ample storage, gas central heating, double glazed windows and a private parking space.