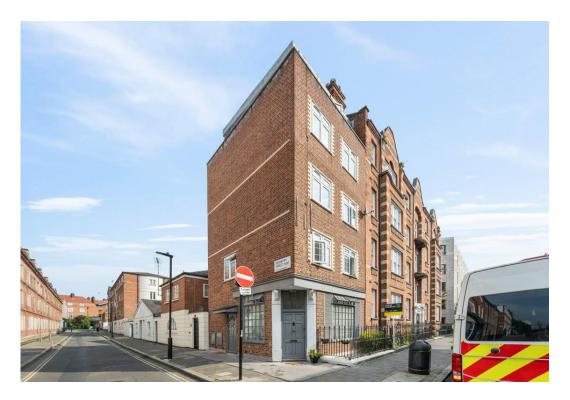

Bell Street, NW1 6TB

# Bell Street

# £1,500 pcm

A first-floor studio flat forming part of this period conversion, ideally located in the Marylebone area - only a five-minute walk to Marylebone Station (Bakerloo Underground Station).

The property offers a spacious open plan living space and bedroom area, a separate fully fitted modern kitchen, three-piece bathroom/wc, double glazed windows, ample storage, and gas central heating.