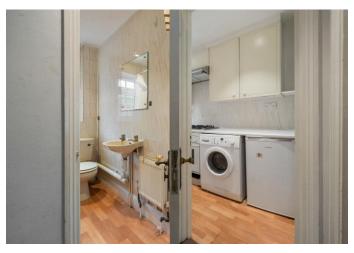

# £1,500 pcm

A first-floor studio flat forming part of this period conversion, ideally located in the Marylebone area - only a five-minute walk to Marylebone Station (Bakerloo Underground Station).

The property offers a spacious open plan living space and bedroom area, a separate fully fitted modern kitchen, three-piece bathroom/wc, double glazed windows, ample storage, and gas central heating.

- Studio Apartment
- Separate Modern Kitchen
- First Floor Period Conversion
- Excellent Location

- Comprising 286sqft/27sqm
- EPC Rating: C
- Offered Furnished
- Available Now

Agent's Note:
Whilst Care has been excercised in the preparation of these sales particulars, statements about the property must not be relied upon as representations of statements or fact. Prospective purchasers must make and rely upon their own enquiries and those of professional representatives. The company accept not liability for any error contained in these particulars.