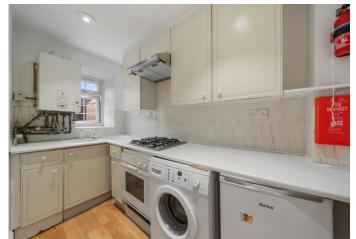

# £1,500 pcm

A first-floor studio flat forming part of this period conversion, ideally located in the Marylebone area - only a five-minute walk to Marylebone Station (Bakerloo Underground Station).

The property offers a spacious open plan living space and bedroom area, a separate fully fitted modern kitchen, three-piece bathroom/wc, double glazed windows, ample storage, and gas central heating.

- Studio Apartment
- Separate Modern Kitchen
- First Floor Period Conversion
- Excellent Location

- Comprising 286sqft/27sqm
- EPC Rating: C
- Offered Furnished
- Available Now

Agent's Note:
Whilst Care has been excercised in the preparation of these sales particulars, statements about the property must not be relied upon as representations of statements or fact. Prospective purchasers must make and rely upon their own enquiries and those of professional representatives. The company accept not liability for any error contained in these particulars.