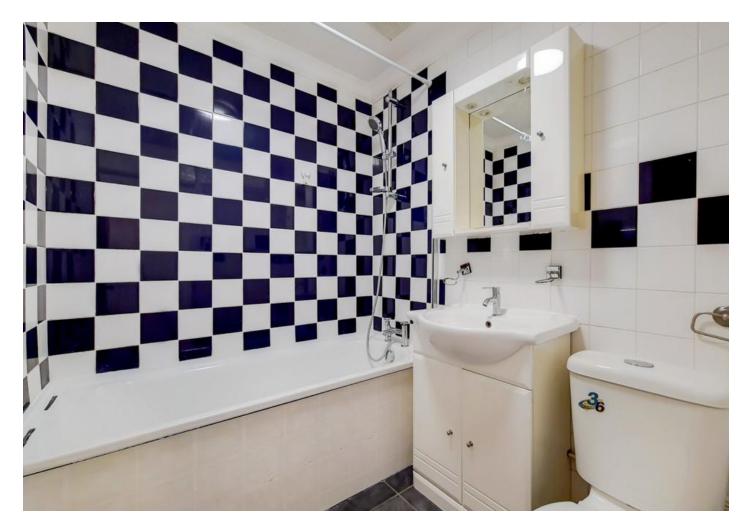

Property features include a modern fitted kitchen, a separate living room, a large double bedroom, fully fitted modern bathroom, hardwood flooring throughout, double-glazed windows, gas central heating, secure entry phone system, and ample storage throughout.