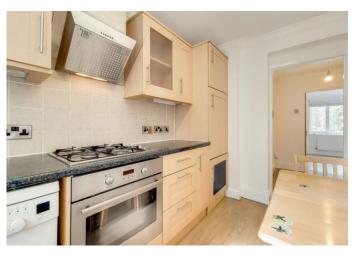

Property features include a modern fitted kitchen, a separate living room, a large double bedroom, fully fitted modern bathroom, hardwood flooring throughout, double-glazed windows, gas central heating, secure entry phone system, and ample storage throughout.

- One Double Bedroom
- Separate Reception
- Close To Tube Station
- Modern Kitchen

- Comprising 39.92SQM/429.70SQFT
- EPC rating: C
- Offered Unfurnished
- Available 15th of June

Reference: Barthwoth Court, 37 8PT