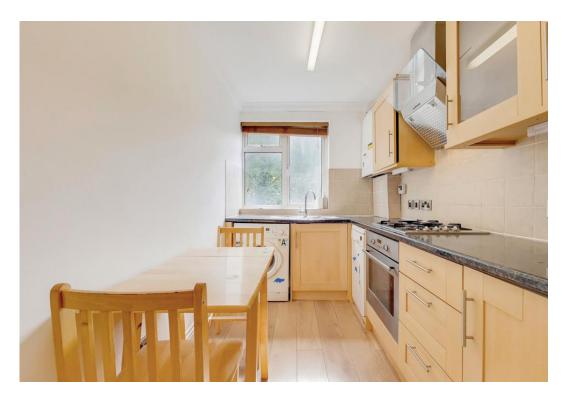

Property features include a modern fitted kitchen, a separate living room, a large double bedroom, fully fitted modern bathroom, hardwood flooring throughout, double-glazed windows, gas central heating, secure entry phone system, and ample storage throughout.